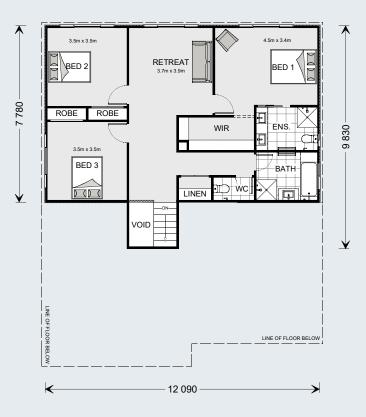

On the upper level are the remaining bedrooms with great storage, including the master suite with stylish ensuite, walk-in robe and a private family retreat. This design offers the modern family all the luxury extras and space that will have everyone living well.

#### **Ground Floor**

| Grand Total | 280.9 m <sup>2</sup> |
|-------------|----------------------|
| Total       | 98.7 m²              |
| Void        | 4.1 m <sup>2</sup>   |
| Living      | 94.6 m²              |
| Upper Floor |                      |
| Total       | 182.2 m²             |
| Porch       | 5.1 m <sup>2</sup>   |
| Alfresco    | 13.6 m²              |
| Garage      | 38.9 m²              |
| Living      | 124.6 m²             |
|             |                      |