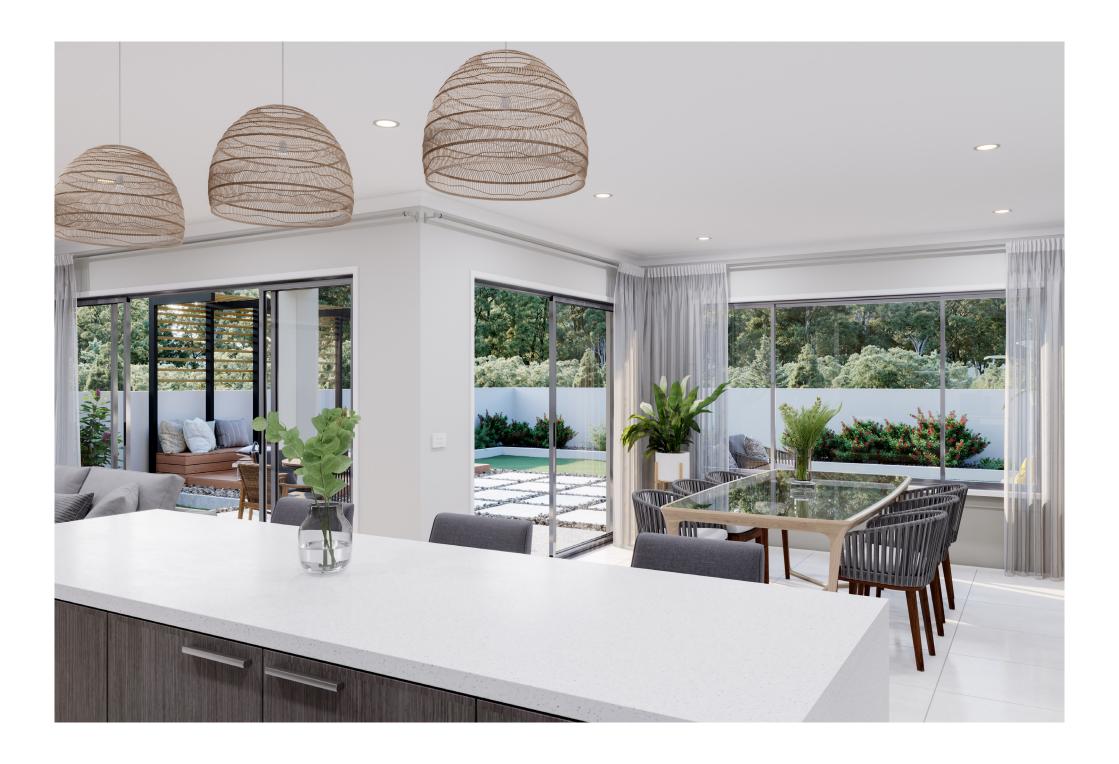

G.J. Gardner. HOMES

The Laguna boasts a striking split-level façade and is designed beautifully to complement sites that slope down toward the rear of the site.

Set over three levels, it features a private office and media room on the entry level with a double garage before continuing downstairs to the open-plan main living zone. Entertaining is a delight thanks to a well-appointed kitchen with butler's pantry and island bench which is complimented by the open plan family and dining room that wraps around the outdoor alfresco. There is also a guest bedroom and bathroom set off the main living for privacy and functionality.