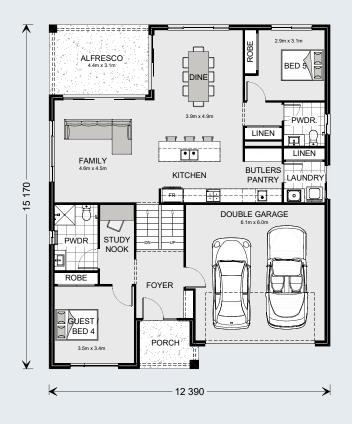

G.J. Gardner. HOMES

The Laguna boasts a striking split-level façade and is designed beautifully to complement sites that slope down toward the rear of the site.

Set over three levels, it features a private office and media room on the entry level with a double garage before continuing downstairs to the open-plan main living zone. Entertaining is a delight thanks to a well-appointed kitchen with butler's pantry and island bench which is complimented by the open plan family and dining room that wraps around the outdoor alfresco. There is also a guest bedroom and bathroom set off the main living for privacy and functionality.

#### **Ground Floor**

| Grand Total | 280.9 m <sup>2</sup> |
|-------------|----------------------|
| Total       | 98.7 m²              |
| Void        | 4.1 m <sup>2</sup>   |
| Living      | 94.6 m²              |
| Upper Floor |                      |
| Total       | 182.2 m²             |
| Porch       | 5.1 m <sup>2</sup>   |
| Alfresco    | 13.6 m²              |
| Garage      | 38.9 m²              |
| Living      | 124.6 m²             |
|             |                      |