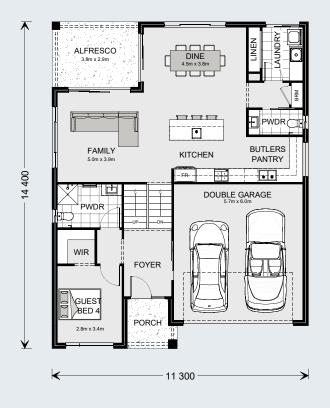

G.J. Gardner. HOMES

The Laguna boasts a striking split-level façade and is designed beautifully to complement sites that slope down toward the rear of the site.

Set over three levels, it features a private office and media room on the entry level with a double garage before continuing downstairs to the open-plan main living zone. Entertaining is a delight thanks to a well-appointed kitchen with butler's pantry and island bench which is complimented by the open plan family and dining room that wraps around the outdoor alfresco. There is also a guest bedroom and bathroom set off the main living for privacy and functionality.

#### **Ground Floor**

| Grand Total | 280.9 m <sup>2</sup> |
|-------------|----------------------|
| Total       | 98.7 m²              |
| Void        | 4.1 m <sup>2</sup>   |
| Living      | 94.6 m²              |
| Upper Floor |                      |
| Total       | 182.2 m²             |
| Porch       | 5.1 m <sup>2</sup>   |
| Alfresco    | 13.6 m²              |
| Garage      | 38.9 m²              |
| Living      | 124.6 m²             |
|             |                      |