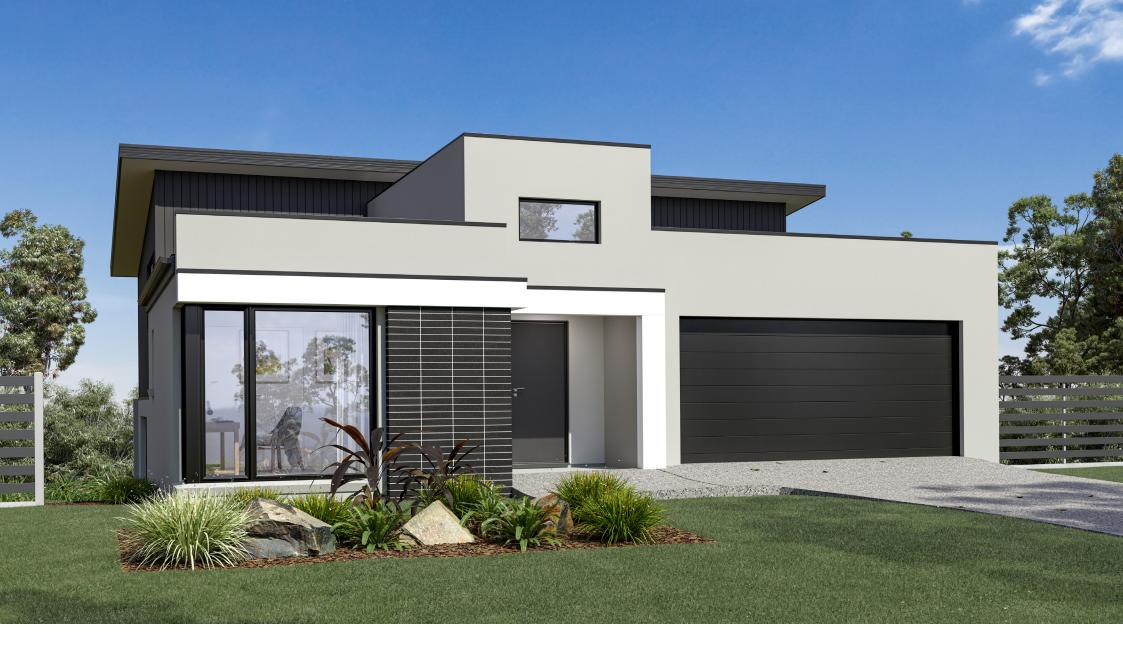

G.J. Gardner. HOMES

The Laguna boasts a striking split-level façade and is designed beautifully to complement sites that slope down toward the rear of the site.

Set over three levels, it features a private office and media room on the entry level with a double garage before continuing downstairs to the open-plan main living zone. Entertaining is a delight thanks to a well-appointed kitchen with butler's pantry and island bench which is complimented by the open plan family and dining room that wraps around the outdoor alfresco. There is also a guest bedroom and bathroom set off the main living for privacy and functionality.

On the upper level are the remaining bedrooms with great storage, including the master suite with stylish ensuite, walk-in robe and a private family retreat. This design offers the modern family all the luxury extras and space that will have everyone living well.