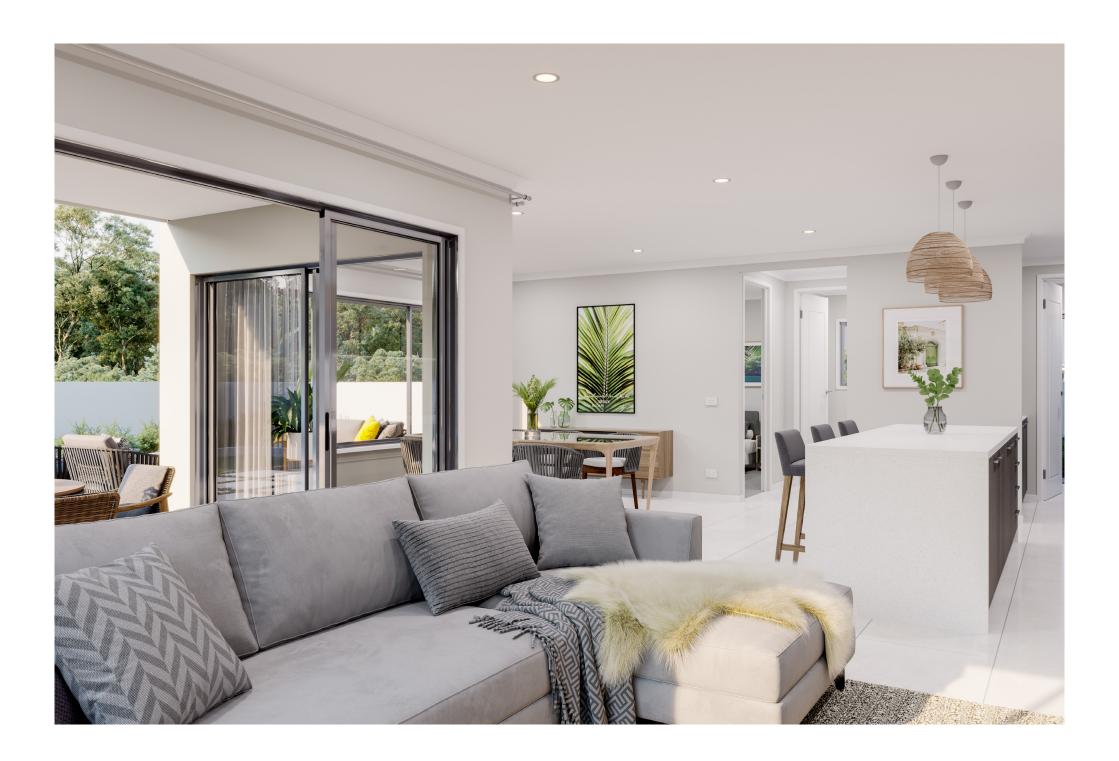

G.J. Gardner. HOMES

The Laguna boasts a striking split-level façade and is designed beautifully to complement sites that slope down toward the rear of the site.

Set over three levels, it features a private office and media room on the entry level with a double garage before continuing downstairs to the open-plan main living zone. Entertaining is a delight thanks to a well-appointed kitchen with butler's pantry and island bench which is complimented by the open plan family and dining room that wraps around the outdoor alfresco. There is also a guest bedroom and bathroom set off the main living for privacy and functionality.