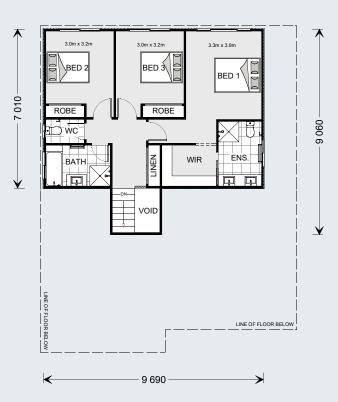

On the upper level are the remaining bedrooms with great storage, including the master suite with stylish ensuite, walk-in robe and a private family retreat. This design offers the modern family all the luxury extras and space that will have everyone living well.

#### **Ground Floor**

| <b>Grand Total</b> | 229.5 m <sup>2</sup> |
|--------------------|----------------------|
| Total              | 72.6 m <sup>2</sup>  |
| Void               | 4.1 m <sup>2</sup>   |
| Living             | 68.5 m²              |
| Upper Floor        |                      |
| Total              | 156.9 m²             |
| Porch              | 4.4 m²               |
| Alfresco           | 10.9 m²              |
| Garage             | 37.4 m²              |
| Living             | 104.2 m²             |
|                    |                      |