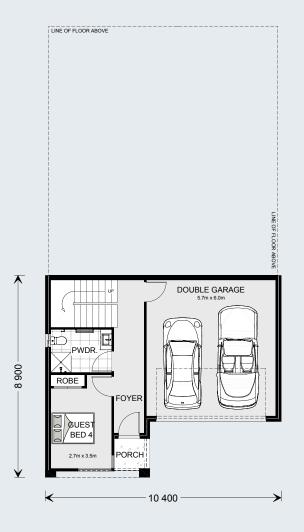

G.J. Gardner. HOMES

With an impressive two storey frontage, the Ashgrove is designed for sites that slope down to the front of the home and features great separation of private and living spaces.

The entry level provides a double garage and a fourth bedroom with a separate bathroom, with all remaining spaces on the upper floor.

#### Lower Floor

| Grand Total | 261.4 m <sup>2</sup> |
|-------------|----------------------|
| Total       | 184.5 m²             |
| Alfresco    | 15.5 m²              |
| Void        | 6.2 m <sup>2</sup>   |
| Living      | 162.8 m²             |
| Upper Floor |                      |
| Total       | 76.9 m <sup>2</sup>  |
| Porch       | 2.2 m <sup>2</sup>   |
| Garage      | 38.3 m²              |
| Living      | 36.4 m²              |
|             |                      |