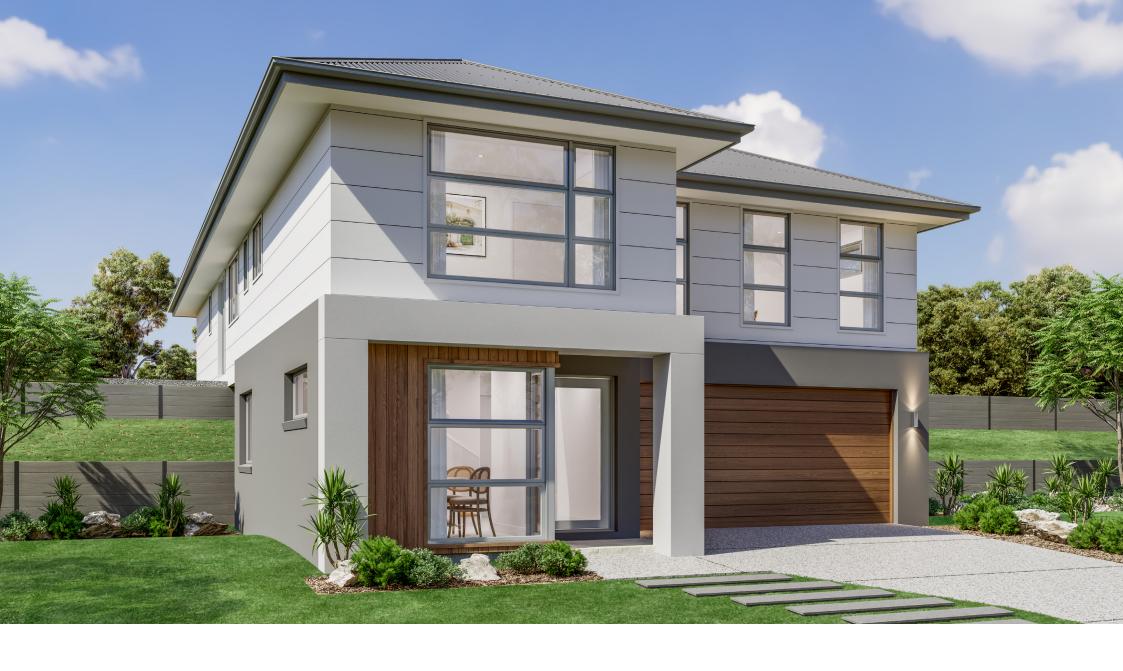

G.J. Gardner. HOMES

With an impressive two storey frontage, the Ashgrove is designed for sites that slope down to the front of the home and features great separation of private and living spaces.

The entry level provides a double garage and a fourth bedroom with a separate bathroom, with all remaining spaces on the upper floor.

The upper floor is defined in two halves with three bedrooms, a family bathroom and a laundry down one side, while the spacious open plan living areas flow from front to back on the other.

A separate lounge at the front allows you to retreat and take in the views achieved by elevated living, while the kitchen, family, and dining lead you towards the rear outdoor alfresco and backyard for entertaining.

The master bedroom enjoys the privacy and outlook to the rear of the home and comes with a well-appointed ensuite and walk in robe.

Images in this brochure may depict landscaping, fences and upgraded fixtures, features or finishes which are not included. For availability and pricing of these items please discuss with your new home consultant.