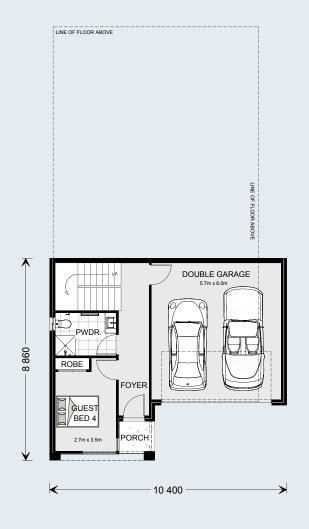

G.J. Gardner. HOMES

With an impressive two storey frontage, the Ashgrove is designed for sites that slope down to the front of the home and features great separation of private and living spaces.

The entry level provides a double garage and a fourth bedroom with a separate bathroom, with all remaining spaces on the upper floor.

#### Lower Floor

| <b>Grand Total</b> | 234.6 m <sup>2</sup> |
|--------------------|----------------------|
| Total              | 157.8 m²             |
| Alfresco           | 10.3 m²              |
| Void               | 6.2 m <sup>2</sup>   |
| Living             | 141.3 m²             |
| Upper Floor        |                      |
| Total              | 76.8 m²              |
| Porch              | 2.2 m <sup>2</sup>   |
| Garage             | 38.3 m²              |
| Living             | 36.3 m <sup>2</sup>  |
|                    |                      |