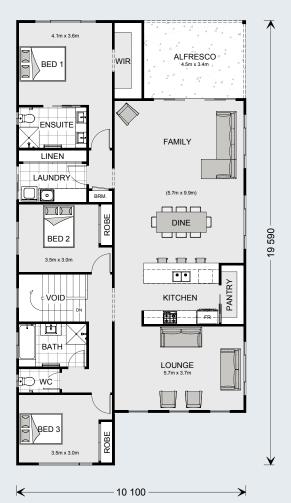

The upper floor is defined in two halves with three bedrooms, a family bathroom and a laundry down one side, while the spacious open plan living areas flow from front to back on the other.

A separate lounge at the front allows you to retreat and take in the views achieved by elevated living, while the kitchen, family, and dining lead you towards the rear outdoor alfresco and backyard for entertaining.

The master bedroom enjoys the privacy and outlook to the rear of the home and comes with a well-appointed ensuite and walk in robe.

Images in this brochure may depict landscaping, fences and upgraded fixtures, features or finishes which are not included. For availability and pricing of these items please discuss with your new home consultant.

#### Lower Floor

| Grand Total | 261.4 m <sup>2</sup> |
|-------------|----------------------|
| Total       | 184.5 m²             |
| Alfresco    | 15.5 m²              |
| Void        | 6.2 m <sup>2</sup>   |
| Living      | 162.8 m²             |
| Upper Floor |                      |
| Total       | 76.9 m <sup>2</sup>  |
| Porch       | 2.2 m <sup>2</sup>   |
| Garage      | 38.3 m²              |
| Living      | 36.4 m²              |
|             |                      |