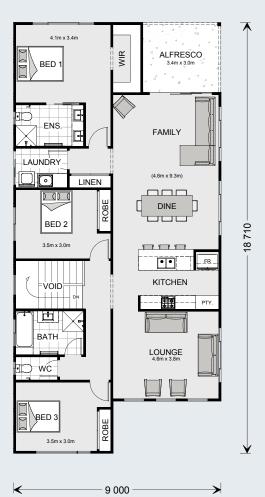

The upper floor is defined in two halves with three bedrooms, a family bathroom and a laundry down one side, while the spacious open plan living areas flow from front to back on the other.

A separate lounge at the front allows you to retreat and take in the views achieved by elevated living, while the kitchen, family, and dining lead you towards the rear outdoor alfresco and backyard for entertaining.

The master bedroom enjoys the privacy and outlook to the rear of the home and comes with a well-appointed ensuite and walk in robe.

Images in this brochure may depict landscaping, fences and upgraded fixtures, features or finishes which are not included. For availability and pricing of these items please discuss with your new home consultant.

#### Lower Floor

| <b>Grand Total</b> | 234.6 m <sup>2</sup> |
|--------------------|----------------------|
| Total              | 157.8 m²             |
| Alfresco           | 10.3 m²              |
| Void               | 6.2 m <sup>2</sup>   |
| Living             | 141.3 m²             |
| Upper Floor        |                      |
| Total              | 76.8 m²              |
| Porch              | 2.2 m <sup>2</sup>   |
| Garage             | 38.3 m²              |
| Living             | 36.3 m <sup>2</sup>  |
|                    |                      |