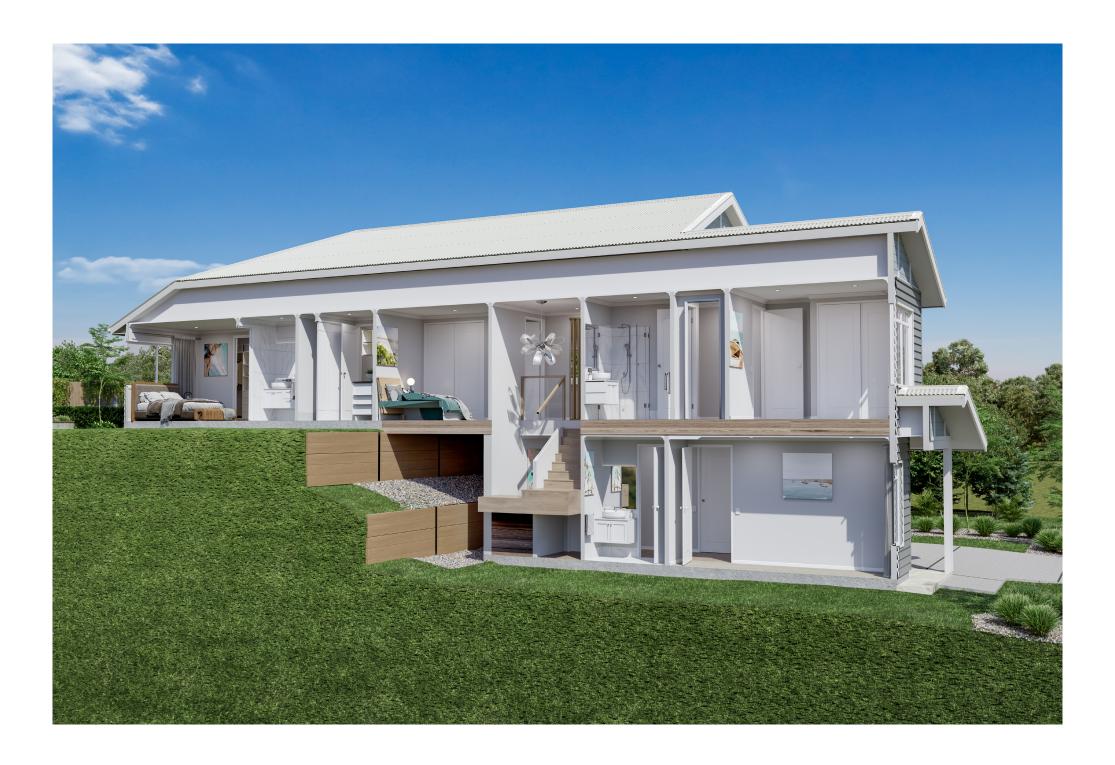

G.J. Gardner. HOMES

With an impressive two storey frontage, the Ashgrove is designed for sites that slope down to the front of the home and features great separation of private and living spaces.

The entry level provides a double garage and a fourth bedroom with a separate bathroom, with all remaining spaces on the upper floor.

The upper floor is defined in two halves with three bedrooms, a family bathroom and a laundry down one side, while the spacious open plan living areas flow from front to back on the other.

A separate lounge at the front allows you to retreat and take in the views achieved by elevated living, while the kitchen, family, and dining lead you towards the rear outdoor alfresco and backyard for entertaining.

The master bedroom enjoys the privacy and outlook to the rear of the home and comes with a well-appointed ensuite and walk in robe.

Images in this brochure may depict landscaping, fences and upgraded fixtures, features or finishes which are not included. For availability and pricing of these items please discuss with your new home consultant.