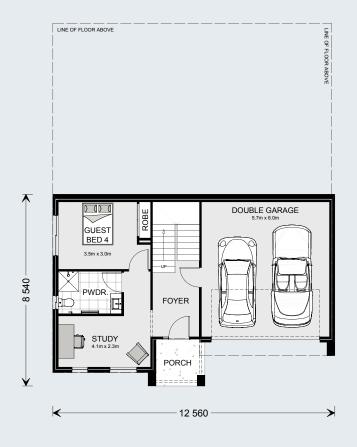

#### **Lower Floor**

| Grand Total | 276.8 m <sup>2</sup> |
|-------------|----------------------|
| Total       | 184.4 m²             |
| Void        | 5.5 m <sup>2</sup>   |
| Alfresco    | 14.7 m²              |
| Living      | 164.2 m²             |
| Upper Floor |                      |
| Total       | 92.4 m²              |
| Porch       | 2.5 m <sup>2</sup>   |
| Garage      | 39.1 m²              |
| Living      | 50.8 m <sup>2</sup>  |
|             |                      |