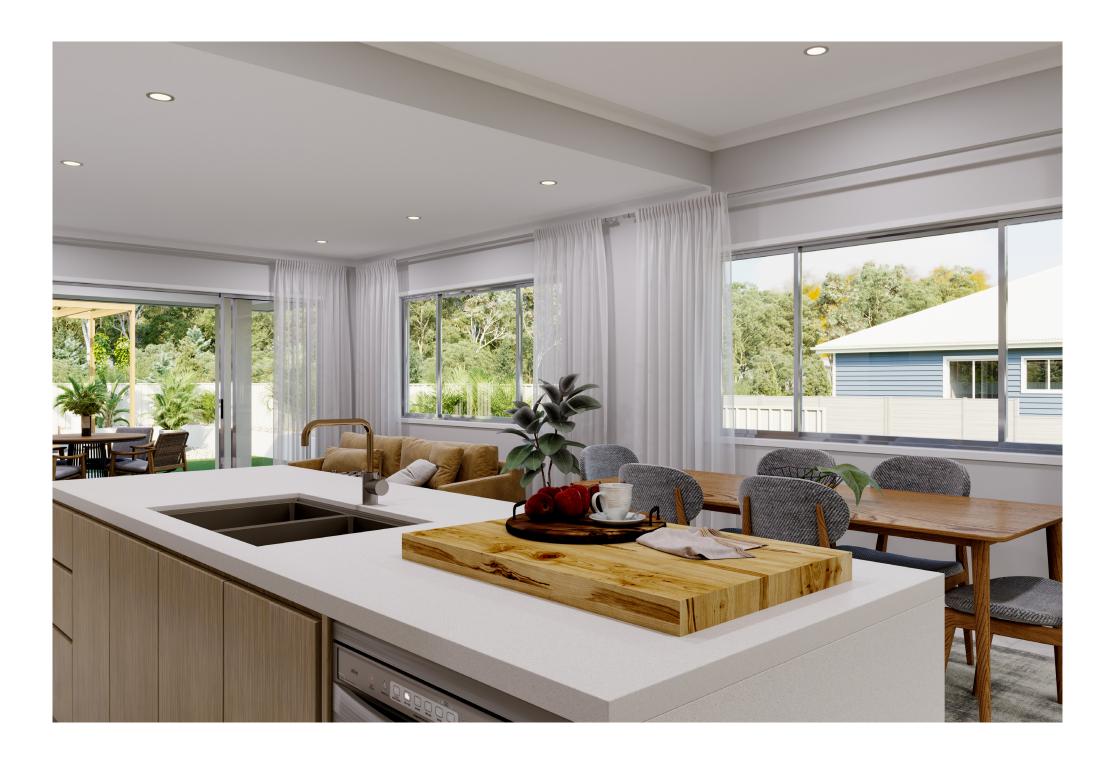

The upper floor provides large open plan main living spaces that seamlessly transition from front to back with sliding doors opening to the rear outdoor spaces on the high side of the site. With a large, centralised kitchen that flows through to a butler's pantry, entertaining is a dream.

This four-bedroom home offers ample space for the whole family, including a lower floor bedroom and bathroom that is ideal for teenagers or guests with a study at the front.

A striking yet elegant design, the Windsor encourages natural light and cross breezes to all areas of this home.