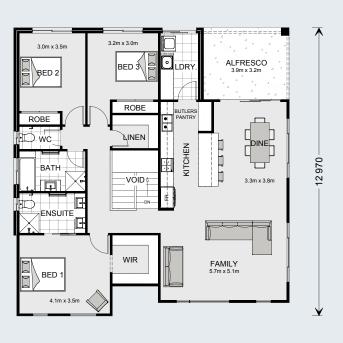

### Lower Floor

| <b>Grand Total</b> | 247.3 m <sup>2</sup> |
|--------------------|----------------------|
| Total              | 153.9 m²             |
| Void               | 5.5 m²               |
| Alfresco           | 12.5 m²              |
| Living             | 135.9 m²             |
| Upper Floor        |                      |
| Total              | 93.4 m²              |
| Porch              | 4.5 m <sup>2</sup>   |
| Garage             | 39.1 m²              |
| Living             | 49.8 m²              |
|                    |                      |