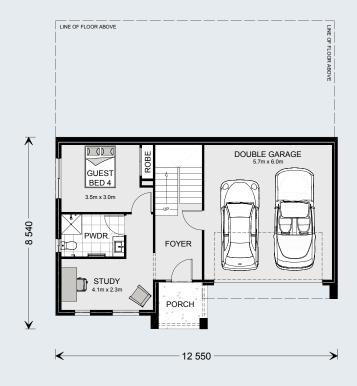

This four-bedroom home offers ample space for the whole family, including a lower floor bedroom and bathroom that is ideal for teenagers or guests with a study at the front.

A striking yet elegant design, the Windsor encourages natural light and cross breezes to all areas of this home.

#### **Lower Floor**

| Grand Total | 276.8 m <sup>2</sup> |
|-------------|----------------------|
| Total       | 184.4 m²             |
| Void        | 5.5 m <sup>2</sup>   |
| Alfresco    | 14.7 m²              |
| Living      | 164.2 m²             |
| Upper Floor |                      |
| Total       | 92.4 m²              |
| Porch       | 2.5 m <sup>2</sup>   |
| Garage      | 39.1 m²              |
| Living      | 50.8 m <sup>2</sup>  |
|             |                      |