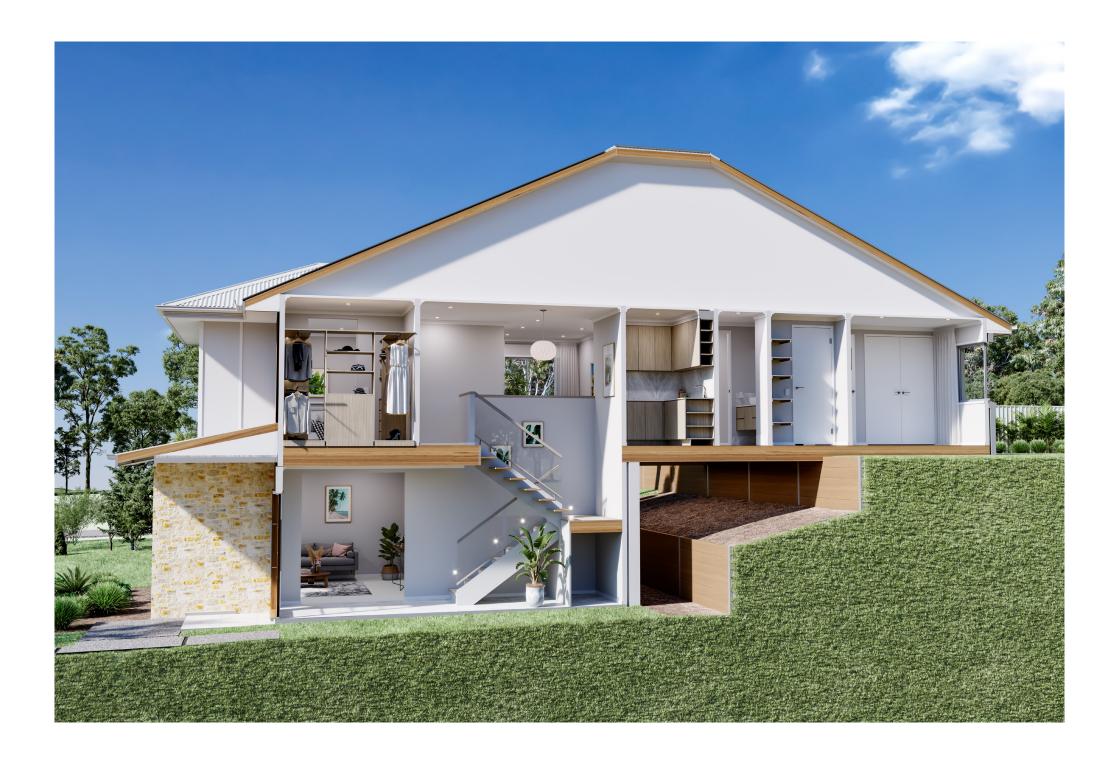

This four-bedroom home offers ample space for the whole family, including a lower floor bedroom and bathroom that is ideal for teenagers or guests with a study at the front.

A striking yet elegant design, the Windsor encourages natural light and cross breezes to all areas of this home.