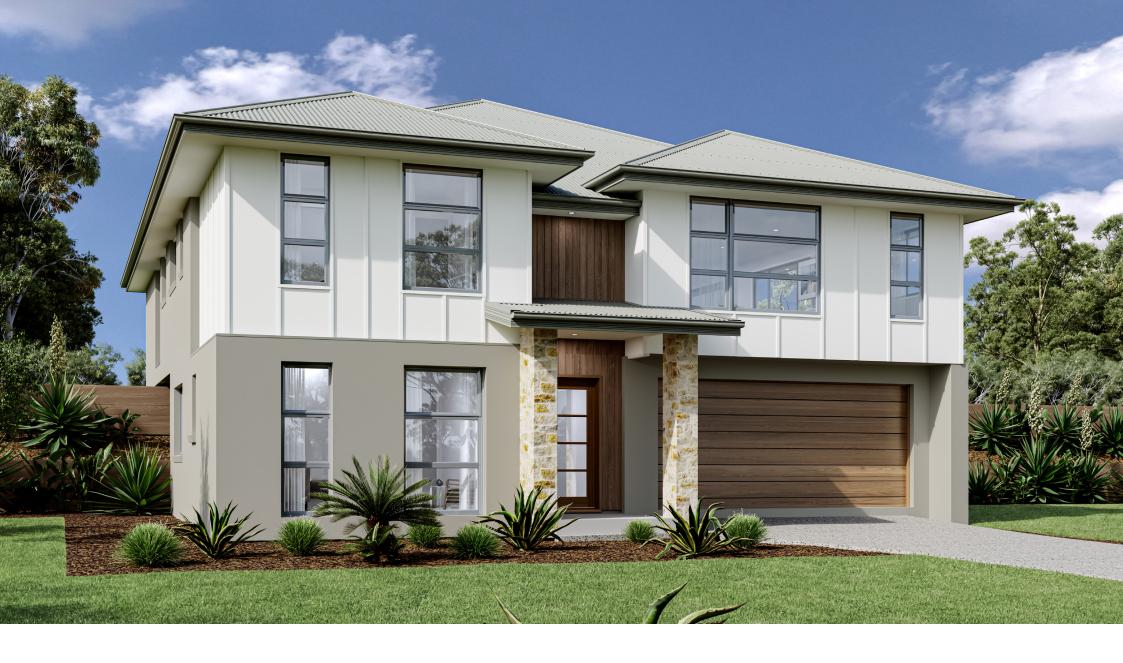

G.J. Gardner. HOMES

Cleverly designed to suit sites that slope towards the front, the Windsor provides the perfect combination of separation and open plan living with simplicity and space at its heart.

The upper floor provides large open plan main living spaces that seamlessly transition from front to back with sliding doors opening to the rear outdoor spaces on the high side of the site. With a large, centralised kitchen that flows through to a butler's pantry, entertaining is a dream.

This four-bedroom home offers ample space for the whole family, including a lower floor bedroom and bathroom that is ideal for teenagers or guests with a study at the front.

A striking yet elegant design, the Windsor encourages natural light and cross breezes to all areas of this home.