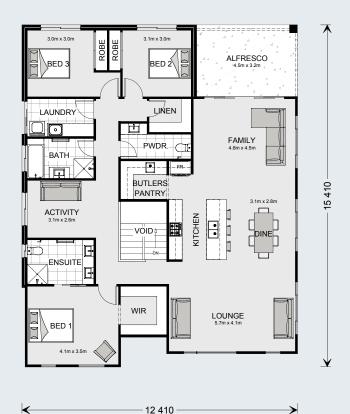

The upper floor provides large open plan main living spaces that seamlessly transition from front to back with sliding doors opening to the rear outdoor spaces on the high side of the site. With a large, centralised kitchen that flows through to a butler's pantry, entertaining is a dream.

#### **Lower Floor**

| Grand Total | 276.8 m <sup>2</sup> |
|-------------|----------------------|
| Total       | 184.4 m²             |
| Void        | 5.5 m <sup>2</sup>   |
| Alfresco    | 14.7 m²              |
| Living      | 164.2 m²             |
| Upper Floor |                      |
| Total       | 92.4 m²              |
| Porch       | 2.5 m <sup>2</sup>   |
| Garage      | 39.1 m²              |
| Living      | 50.8 m <sup>2</sup>  |
|             |                      |