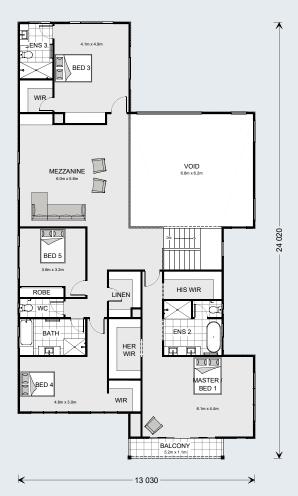

With intergenerational living in mind the home has been designed to accommodate extended family members with multiple bedroom suites generously equipped with ensuite and walk in robes.

Images in this brochure may depict landscaping, fences and upgraded fixtures, features or finishes which are not included. For availability and pricing of these items please discuss with your new home consultant.

#### **Ground Floor**

| Grand Total | 530.0 m <sup>2</sup> |
|-------------|----------------------|
| Total       | 249.9 m²             |
| Balcony     | 5.7 m²               |
| Void        | 49.5 m²              |
| Living      | 194.7 m²             |
| Upper Floor |                      |
| Total       | 280.1 m <sup>2</sup> |
| Porch       | 7.3 m²               |
| Alfresco    | 28.8 m²              |
| Garage      | 42.7 m²              |
| Living      | 201.3 m²             |
|             |                      |