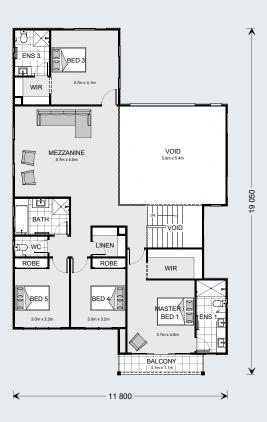

With intergenerational living in mind the home has been designed to accommodate extended family members with multiple bedroom suites generously equipped with ensuite and walk in robes.

Images in this brochure may depict landscaping, fences and upgraded fixtures, features or finishes which are not included. For availability and pricing of these items please discuss with your new home consultant.

### **Ground Floor**

| <b>Grand Total</b> | 385.2 m <sup>2</sup> |
|--------------------|----------------------|
| Total              | 179.0 m²             |
| Balcony            | 5.2 m²               |
| Void               | 38.7 m²              |
| Living             | 135.1 m²             |
| Upper Floor        |                      |
| Total              | 206.2 m <sup>2</sup> |
| Porch              | 6.4 m²               |
| Alfresco           | 19.3 m²              |
| Garage             | 37.1 m²              |
| Living             | 143.4 m²             |
|                    |                      |