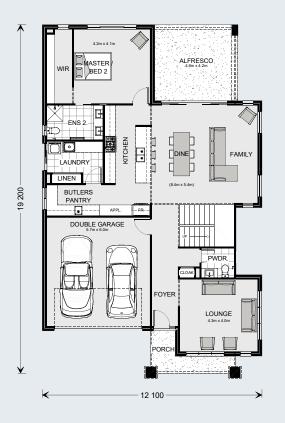

Entertain with family and friends from the lavish kitchen, with integrated butler's pantry, dining, and family rooms, that seamlessly flow between indoor and outdoor spaces. A well-designed layout allows entertainment and privacy with additional spaces including a separate lounge, office, and a multipurpose room.

#### **Ground Floor**

| Grand Total | 530.0 m <sup>2</sup> |
|-------------|----------------------|
| Total       | 249.9 m²             |
| Balcony     | 5.7 m²               |
| Void        | 49.5 m²              |
| Living      | 194.7 m²             |
| Upper Floor |                      |
| Total       | 280.1 m <sup>2</sup> |
| Porch       | 7.3 m²               |
| Alfresco    | 28.8 m²              |
| Garage      | 42.7 m²              |
| Living      | 201.3 m²             |
|             |                      |