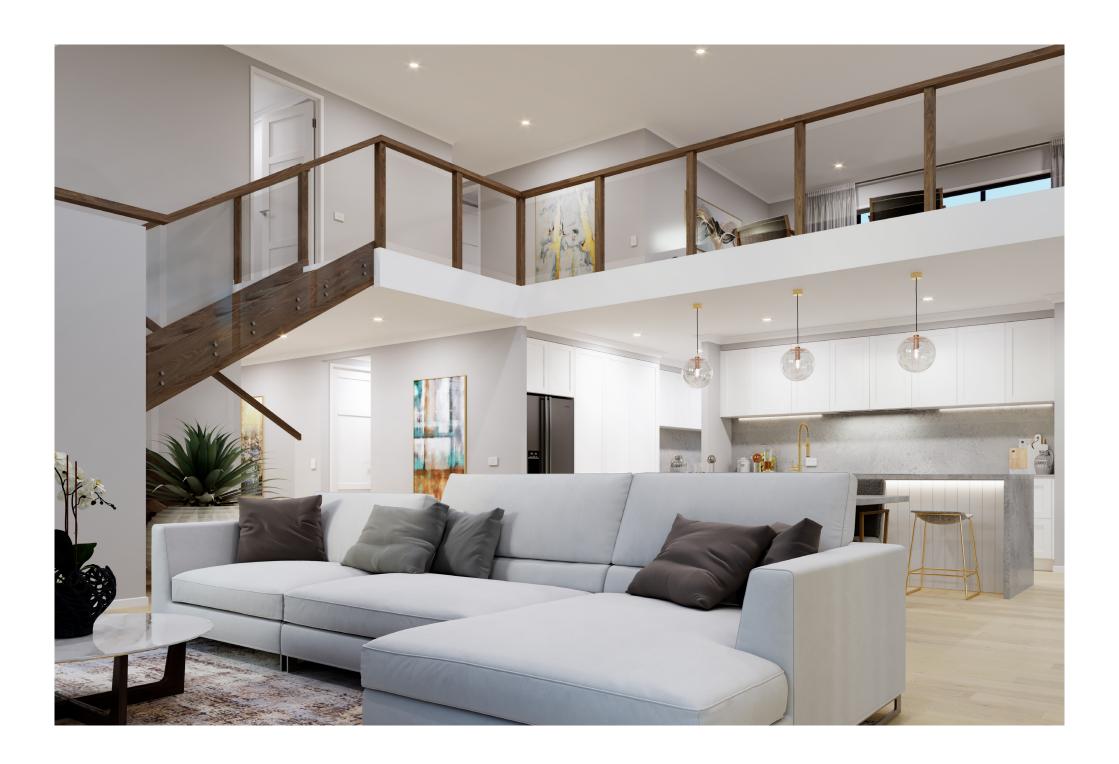

G.J. Gardner. HOMES

Demanding attention, this luxurious entertainer's dream exudes street appeal and captivates the senses with endless features making the South Bank an inspired address to call home.

Huge voids open from the mezzanine floor above and allow light to flood the spacious interior living areas creating a warm, inviting space with effortless connections to the outdoors.

Entertain with family and friends from the lavish kitchen, with integrated butler's pantry, dining, and family rooms, that seamlessly flow between indoor and outdoor spaces. A well-designed layout allows entertainment and privacy with additional spaces including a separate lounge, office, and a multipurpose room.