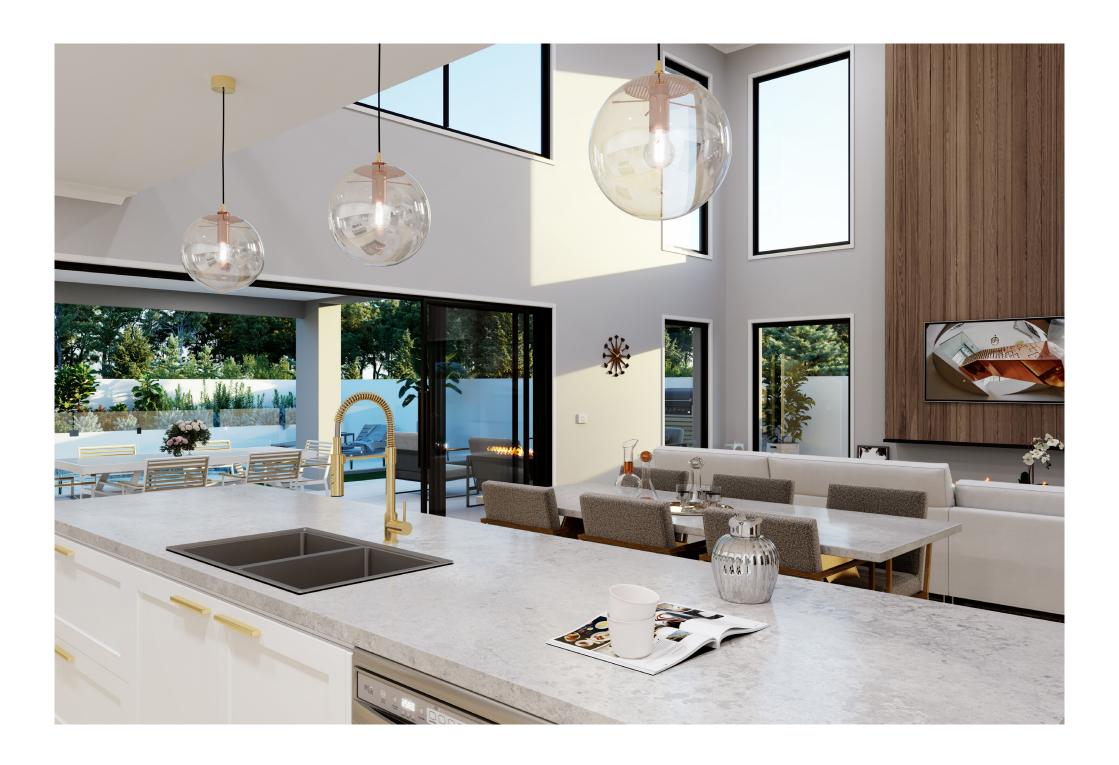

G.J. Gardner. HOMES

Demanding attention, this luxurious entertainer's dream exudes street appeal and captivates the senses with endless features making the South Bank an inspired address to call home.

Huge voids open from the mezzanine floor above and allow light to flood the spacious interior living areas creating a warm, inviting space with effortless connections to the outdoors.

Entertain with family and friends from the lavish kitchen, with integrated butler's pantry, dining, and family rooms, that seamlessly flow between indoor and outdoor spaces. A well-designed layout allows entertainment and privacy with additional spaces including a separate lounge, office, and a multipurpose room.