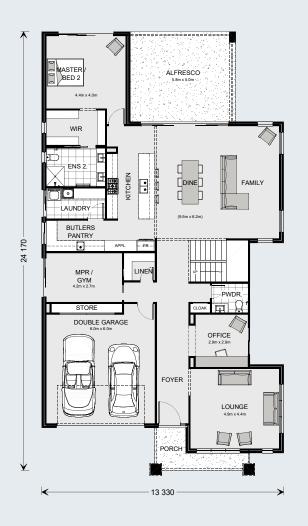

Entertain with family and friends from the lavish kitchen, with integrated butler's pantry, dining, and family rooms, that seamlessly flow between indoor and outdoor spaces. A well-designed layout allows entertainment and privacy with additional spaces including a separate lounge, office, and a multipurpose room.

With intergenerational living in mind the home has been designed to accommodate extended family members with multiple bedroom suites generously equipped with ensuite and walk in robes.

Images in this brochure may depict landscaping, fences and upgraded fixtures, features or finishes which are not included. For availability and pricing of these items please discuss with your new home consultant.

#### **Ground Floor**

| Grand Total | 530.0 m <sup>2</sup> |
|-------------|----------------------|
| Total       | 249.9 m²             |
| Balcony     | 5.7 m²               |
| Void        | 49.5 m²              |
| Living      | 194.7 m²             |
| Upper Floor |                      |
| Total       | 280.1 m <sup>2</sup> |
| Porch       | 7.3 m²               |
| Alfresco    | 28.8 m²              |
| Garage      | 42.7 m²              |
| Living      | 201.3 m²             |
|             |                      |