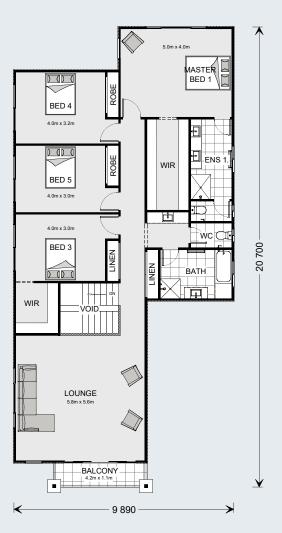

G.J. Gardner. HOMES

The Sacramento is an elegant family home with defined, open plan living areas and good separation of private spaces throughout, creating an enjoyable home for all.

Designed for multigenerational living the home has dual master suites complete with ensuite and walk in robes located on each floor level and two lounge rooms to complement family dynamics.

#### **Ground Floor**

| Grand Total | 380.0 m <sup>2</sup> |
|-------------|----------------------|
| Total       | 160.9 m²             |
| Balcony     | 4.6 m²               |
| Void        | 6.3 m²               |
| Living      | 150.0 m²             |
| Upper Floor |                      |
| Total       | 219.1 m²             |
| Porch       | 6.2 m <sup>2</sup>   |
| Alfresco    | 21.4 m²              |
| Garage      | 38.3 m²              |
| Living      | 153.2 m²             |
|             |                      |