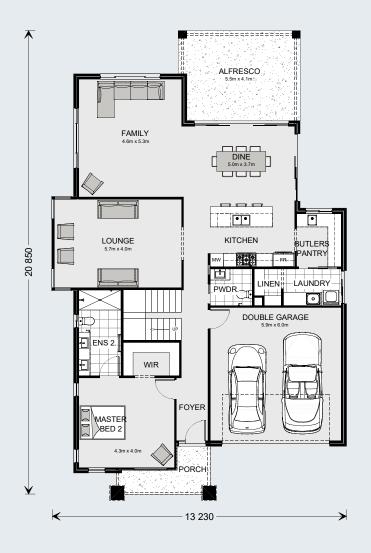

#### **Ground Floor**

| Grand Total | 380.0 m <sup>2</sup> |
|-------------|----------------------|
| Total       | 160.9 m²             |
| Balcony     | 4.6 m²               |
| Void        | 6.3 m²               |
| Living      | 150.0 m²             |
| Upper Floor |                      |
| Total       | 219.1 m²             |
| Porch       | 6.2 m <sup>2</sup>   |
| Alfresco    | 21.4 m²              |
| Garage      | 38.3 m²              |
| Living      | 153.2 m²             |
|             |                      |