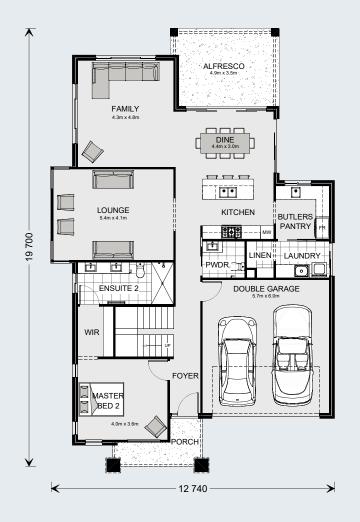

The open plan living area towards the rear of the home has a large kitchen, butler's pantry, dining, family room and outdoor alfresco, making the Sacramento an entertainer's delight.

Images in this brochure may depict landscaping, fences and upgraded fixtures, features or finishes which are not included. For availability and pricing of these items please discuss with your new home consultant.

#### **Ground Floor**

| <b>Grand Total</b> | 319.3 m <sup>2</sup> |
|--------------------|----------------------|
| Total              | 119.7 m²             |
| Balcony            | 4.5 m <sup>2</sup>   |
| Void               | 6.3 m²               |
| Living             | 108.9 m²             |
| Upper Floor        |                      |
| Total              | 199.6 m²             |
| Porch              | 6.0 m <sup>2</sup>   |
| Alfresco           | 16.3 m²              |
| Garage             | 37.1 m²              |
| Living             | 140.2 m²             |
|                    |                      |