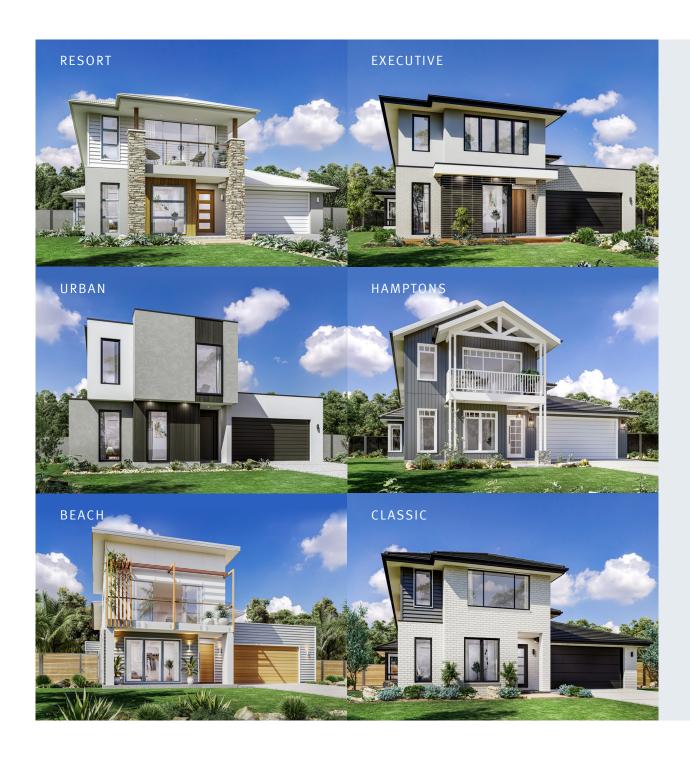

G.J. Gardner. HOMES





The Sacramento is an elegant family home with defined, open plan living areas and good separation of private spaces throughout, creating an enjoyable home for all.

Designed for multigenerational living the home has dual master suites complete with ensuite and walk in robes located on each floor level and two lounge rooms to complement family dynamics.

The open plan living area towards the rear of the home has a large kitchen, butler's pantry, dining, family room and outdoor alfresco, making the Sacramento an entertainer's delight.

Images in this brochure may depict landscaping, fences and upgraded fixtures, features or finishes which are not included. For availability and pricing of these items please discuss with your new home consultant.

380



#### **Ground Floor**

| Grand Total