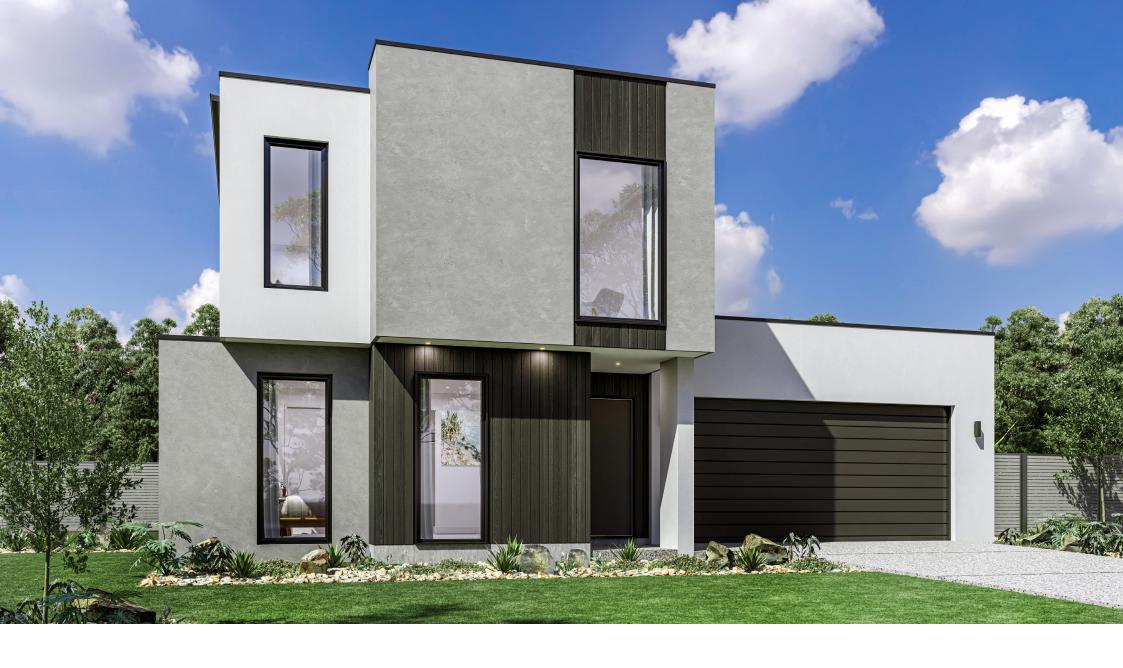

G.J. Gardner. HOMES

The Sacramento is an elegant family home with defined, open plan living areas and good separation of private spaces throughout, creating an enjoyable home for all.

Designed for multigenerational living the home has dual master suites complete with ensuite and walk in robes located on each floor level and two lounge rooms to complement family dynamics.

The open plan living area towards the rear of the home has a large kitchen, butler's pantry, dining, family room and outdoor alfresco, making the Sacramento an entertainer's delight.

Images in this brochure may depict landscaping, fences and upgraded fixtures, features or finishes which are not included. For availability and pricing of these items please discuss with your new home consultant.