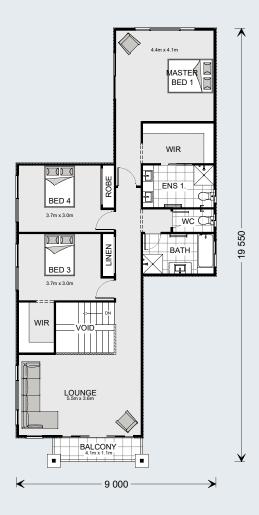

G.J. Gardner. HOMES

The Sacramento is an elegant family home with defined, open plan living areas and good separation of private spaces throughout, creating an enjoyable home for all.

Designed for multigenerational living the home has dual master suites complete with ensuite and walk in robes located on each floor level and two lounge rooms to complement family dynamics.

#### **Ground Floor**

| <b>Grand Total</b> | 319.3 m <sup>2</sup> |
|--------------------|----------------------|
| Total              | 119.7 m²             |
| Balcony            | 4.5 m <sup>2</sup>   |
| Void               | 6.3 m²               |
| Living             | 108.9 m²             |
| Upper Floor        |                      |
| Total              | 199.6 m²             |
| Porch              | 6.0 m <sup>2</sup>   |
| Alfresco           | 16.3 m²              |
| Garage             | 37.1 m²              |
| Living             | 140.2 m²             |
|                    |                      |