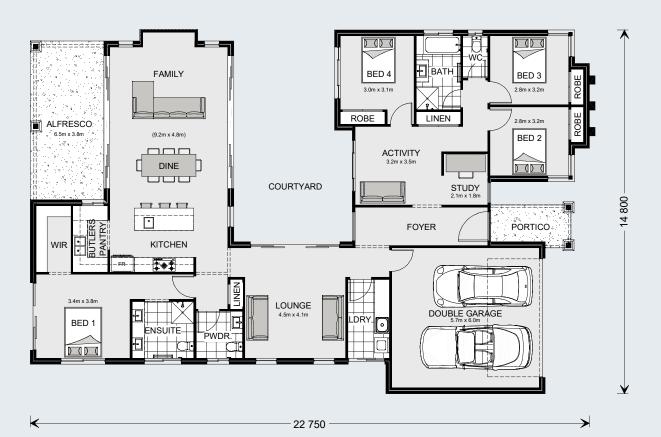

G.J. Gardner. HOMES

The Mandalay was designed around the concept of open space flowing out to an inner courtyard to create the ultimate in Resort style Living.

Three separate living zones wrap around a central courtyard allowing natural light and cooling cross breezes throughout the home. The gourmet kitchen including butler's pantry, dining and family room flow out to a covered Alfresco area making entertaining a breeze.

A private & luxurious Master Suite with ensuite and Walk in Robe, 3 additional bedrooms with Activity, Study, family bathroom and a central open lounge room complete the picture.

Enjoy all the comforts this great design brings and experience the home you always wished to have.

280

**□** 4 **□** 2.5 **□** 2

#### Floor Area

| Total    | 280.2 m <sup>2</sup> |
|----------|----------------------|
| Portico  | 5.5 m <sup>2</sup>   |
| Alfresco | 23.3 m²              |
| Garage   | 37.9 m²              |
| Living   | 213.5 m²             |