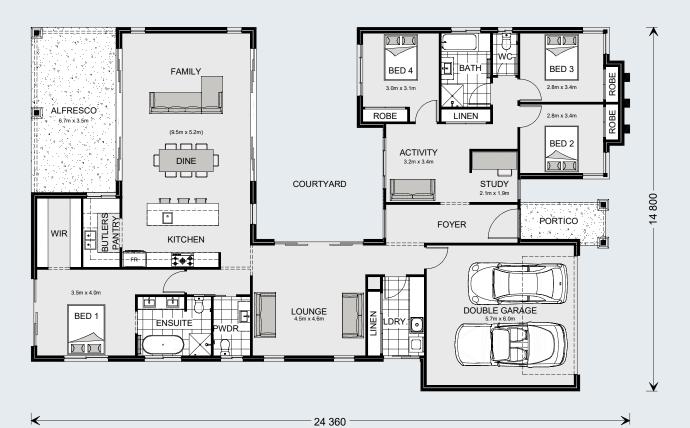

G.J. Gardner. HOMES

The Mandalay was designed around the concept of open space flowing out to an inner courtyard to create the ultimate in Resort style Living.

Three separate living zones wrap around a central courtyard allowing natural light and cooling cross breezes throughout the home. The gourmet kitchen including butler's pantry, dining and family room flow out to a covered Alfresco area making entertaining a breeze.

A private & luxurious Master Suite with ensuite and Walk in Robe, 3 additional bedrooms with Activity, Study, family bathroom and a central open lounge room complete the picture.

Enjoy all the comforts this great design brings and experience the home you always wished to have.

300

**□** 4 **□** 2.5 **□** 2

#### Floor Area

| Total    | 300.0 m <sup>2</sup> |
|----------|----------------------|
| Portico  | 5.5 m <sup>2</sup>   |
| Alfresco | 27.7 m²              |
| Garage   | 39.7 m²              |
| Living   | 227.1 m²             |