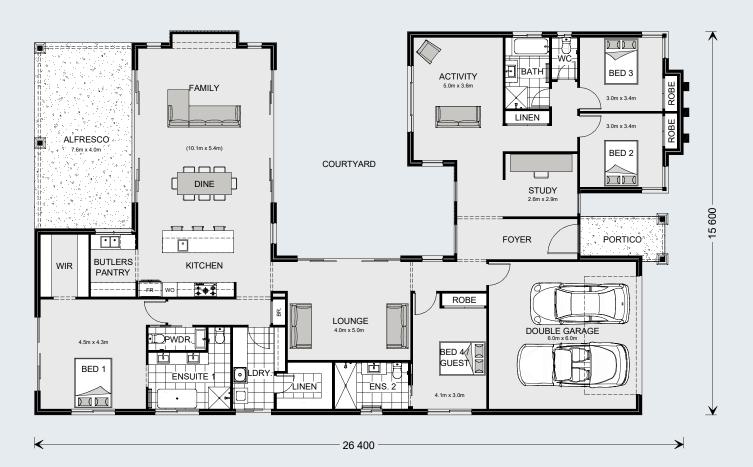

G.J. Gardner. HOMES

The Mandalay was designed around the concept of open space flowing out to an inner courtyard to create the ultimate in Resort style Living.

Three separate living zones wrap around a central courtyard allowing natural light and cooling cross breezes throughout the home. The gourmet kitchen including butler's pantry, dining and family room flow out to a covered Alfresco area making entertaining a breeze.

A private & luxurious Master Suite with ensuite and Walk in Robe, 3 additional bedrooms with Activity, Study, family bathroom and a central open lounge room complete the picture.

Enjoy all the comforts this great design brings and experience the home you always wished to have.

#### Floor Area

| Total    | 335.3 m <sup>2</sup> |
|----------|----------------------|
| Portico  | 5.7 m <sup>2</sup>   |
| Alfresco | 30.1 m <sup>2</sup>  |
| Garage   | 39.6 m²              |
| Living   | 259.9 m²             |