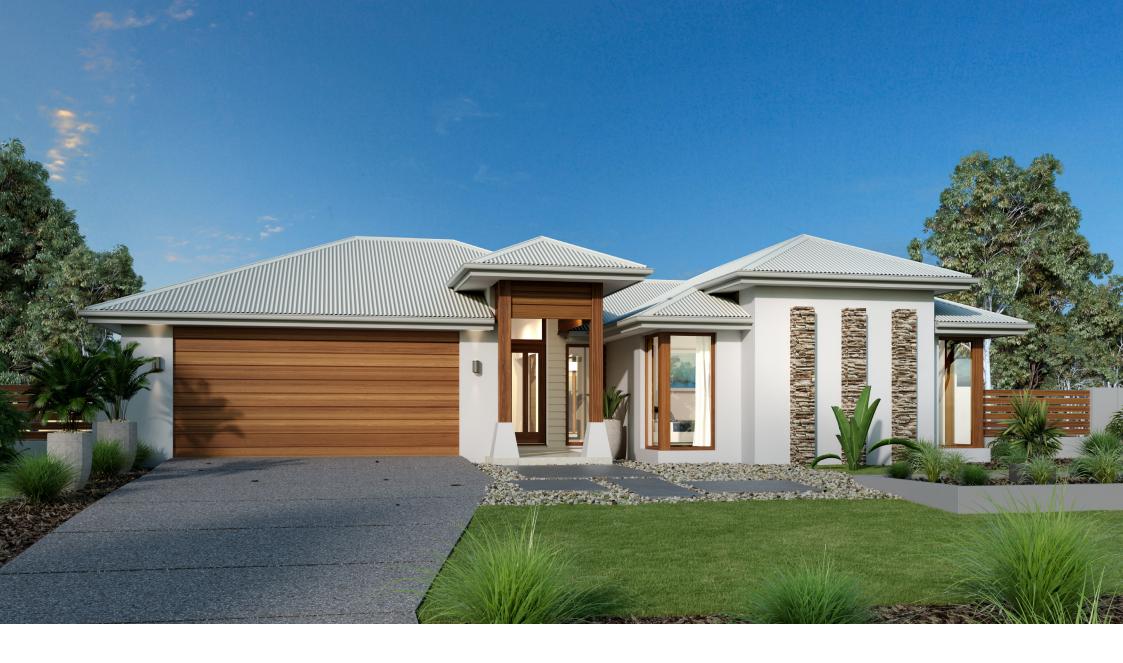

G.J. Gardner. HOMES

The Mandalay was designed around the concept of open space flowing out to an inner courtyard to create the ultimate in Resort style Living.

Three separate living zones wrap around a central courtyard allowing natural light and cooling cross breezes throughout the home. The gourmet kitchen including butler's pantry, dining and family room flow out to a covered Alfresco area making entertaining a breeze.

A private & luxurious Master Suite with ensuite and Walk in Robe, 3 additional bedrooms with Activity, Study, family bathroom and a central open lounge room complete the picture.

Enjoy all the comforts this great design brings and experience the home you always wished to have.

Elegant form and perfect function, Mandalay Designs are a winning combination.

Images in this brochure may depict landscaping, fences and upgraded fixtures, features or finishes which are not included. For availability and pricing of these items please discuss with your new home consultant.