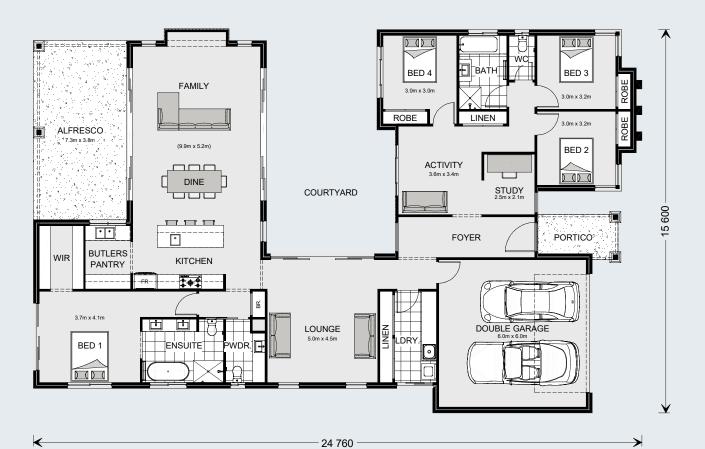

G.J. Gardner. HOMES

The Mandalay was designed around the concept of open space flowing out to an inner courtyard to create the ultimate in Resort style Living.

Three separate living zones wrap around a central courtyard allowing natural light and cooling cross breezes throughout the home. The gourmet kitchen including butler's pantry, dining and family room flow out to a covered Alfresco area making entertaining a breeze.

A private & luxurious Master Suite with ensuite and Walk in Robe, 3 additional bedrooms with Activity, Study, family bathroom and a central open lounge room complete the picture.

Enjoy all the comforts this great design brings and experience the home you always wished to have.

335

#### Floor Area

| Total    | 335.3 m <sup>2</sup> |
|----------|----------------------|
| Portico  | 5.7 m <sup>2</sup>   |
| Alfresco | 30.1 m <sup>2</sup>  |
| Garage   | 39.6 m²              |
| Living   | 259.9 m²             |