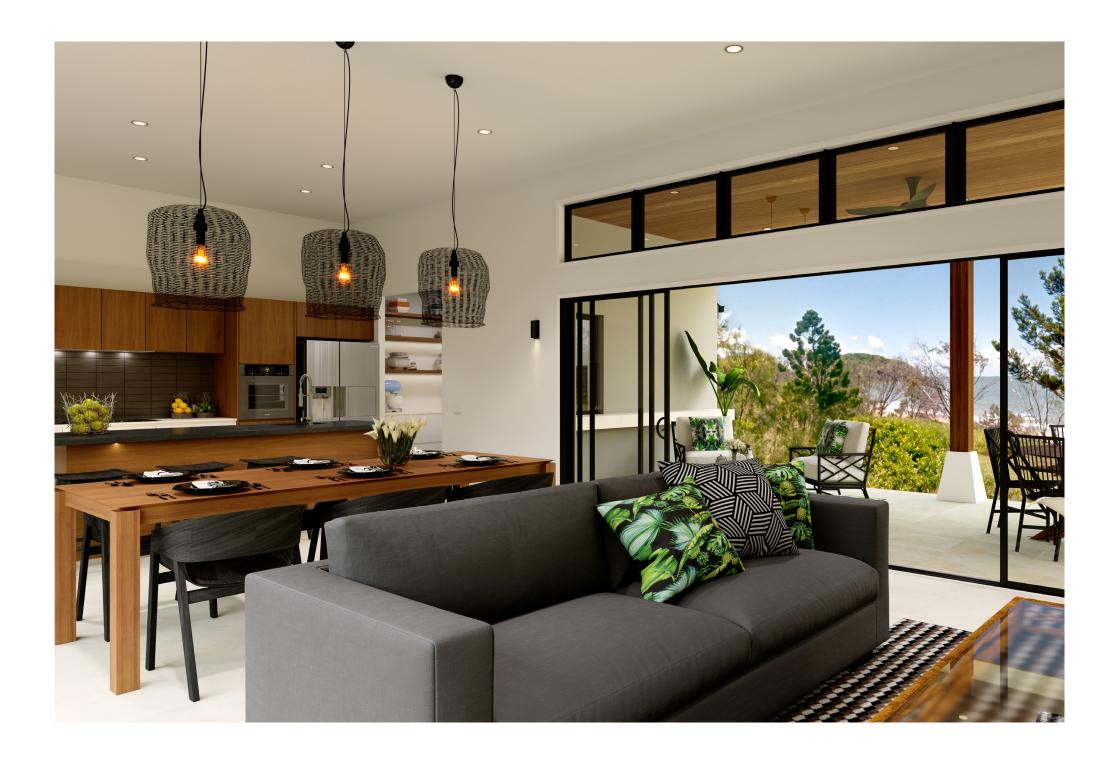

G.J. Gardner. HOMES

The Mandalay was designed around the concept of open space flowing out to an inner courtyard to create the ultimate in Resort style Living.

Three separate living zones wrap around a central courtyard allowing natural light and cooling cross breezes throughout the home. The gourmet kitchen including butler's pantry, dining and family room flow out to a covered Alfresco area making entertaining a breeze.

A private & luxurious Master Suite with ensuite and Walk in Robe, 3 additional bedrooms with Activity, Study, family bathroom and a central open lounge room complete the picture.

Enjoy all the comforts this great design brings and experience the home you always wished to have.