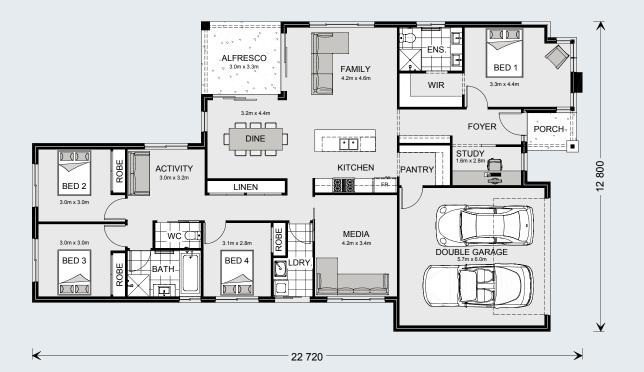

### **Coolum** 248 ⊨4 ⇔2 ⇔2

#### Floor Area

| Total    | 247.7 m² |
|----------|----------|
| Porch    | 3.4 m²   |
| Alfresco | 14.4 m²  |
| Garage   | 37.3 m²  |
| Living   | 192.6 m² |
|          |          |