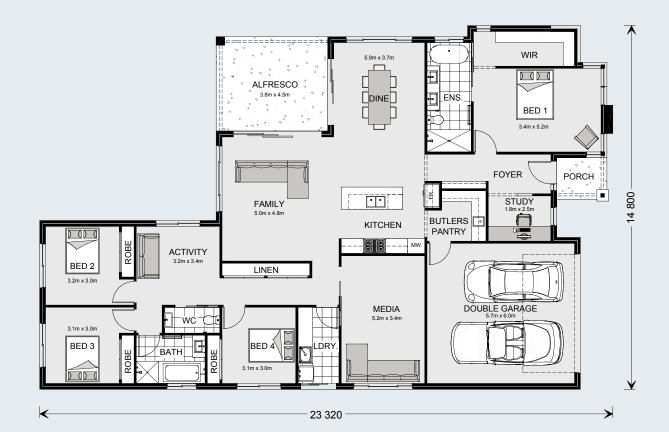

The main living zone is the open plan family and dining area, flowing out to the covered alfresco with a dream entertainers kitchen including butler's pantry as the central core of the home. The master suite to the front of the home has you feeling relaxed as you enter and features a walk-in robe and elegant ensuite. A dedicated kid's zone to the back comes with additional bedrooms, family friendly bathroom and an activity room that centres the zone.

### **Coolum** 268

₽====4 ♀ 2.5 ♀ 2

#### Floor Area

| Total    | 268.9 m² |
|----------|----------|
| Porch    | 3.5 m²   |
| Alfresco | 17.4 m²  |
| Garage   | 37.3 m²  |
| Living   | 210.7 m² |
|          |          |