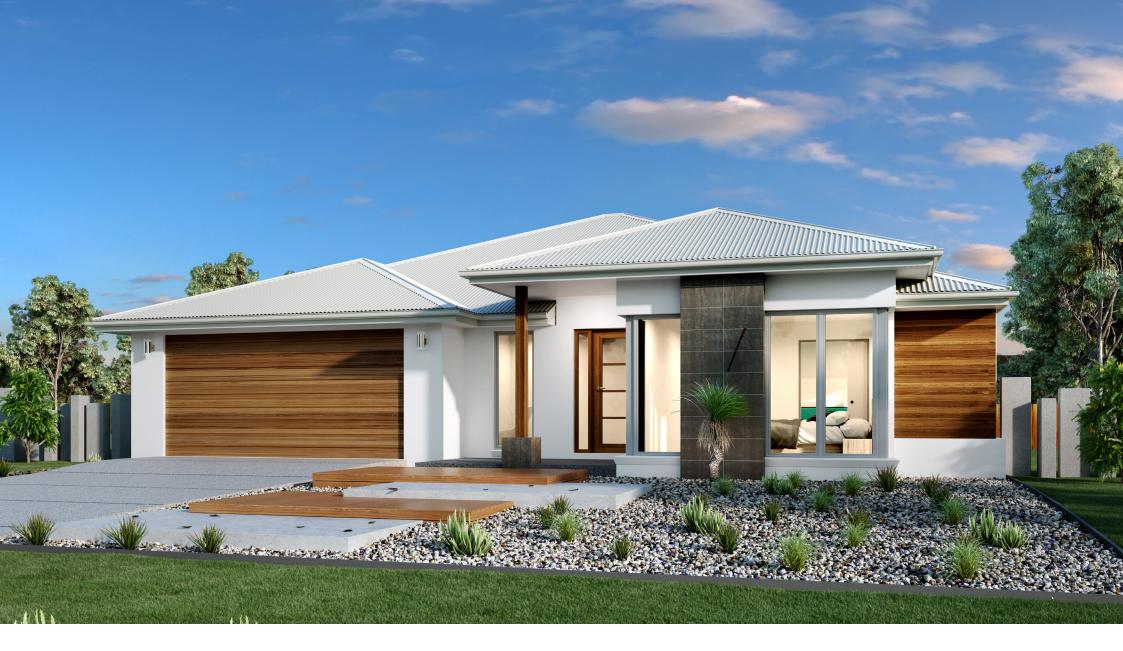

## Coolum

The Coolum design range combines a clever layout and flawless features to create a home that is both elegant and easy to live in.

Exclusive to G.J. Gardner Homes, the plan range has been created with the needs of every family member in mind, giving an abundance of space, with each room a joy to live in.

Featuring sensational group and personal retreats including a separate media room, open plan family room, activity room and master suite in its own wing, the design perfectly meets the requirements of a growing family.

The main living zone is the open plan family and dining area, flowing out to the covered alfresco with a dream entertainers kitchen including butler's pantry as the central core of the home. The master suite to the front of the home has you feeling relaxed as you enter and features a walk-in robe and elegant ensuite. A dedicated kid's zone to the back comes with additional bedrooms, family friendly bathroom and an activity room that centres the zone.

Come home to liveable luxury with the Coolum designs' ingenious solutions to the needs of today's family encapsulating functionality with practical, impressive flow.

Images in this brochure may depict landscaping, fences and upgraded fixtures, features or finishes which are not included. For availability and pricing of these items please discuss with your new home consultant.