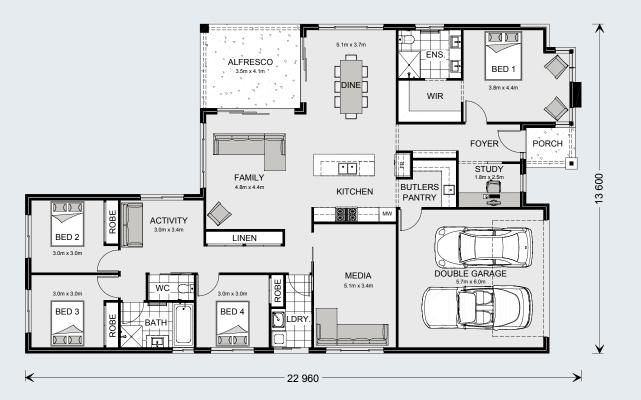

### **Coolum** 268

₽====4 ♀ 2.5 ♀ 2

#### Floor Area

| Total    | 268.9 m² |
|----------|----------|
| Porch    | 3.5 m²   |
| Alfresco | 17.4 m²  |
| Garage   | 37.3 m²  |
| Living   | 210.7 m² |
|          |          |