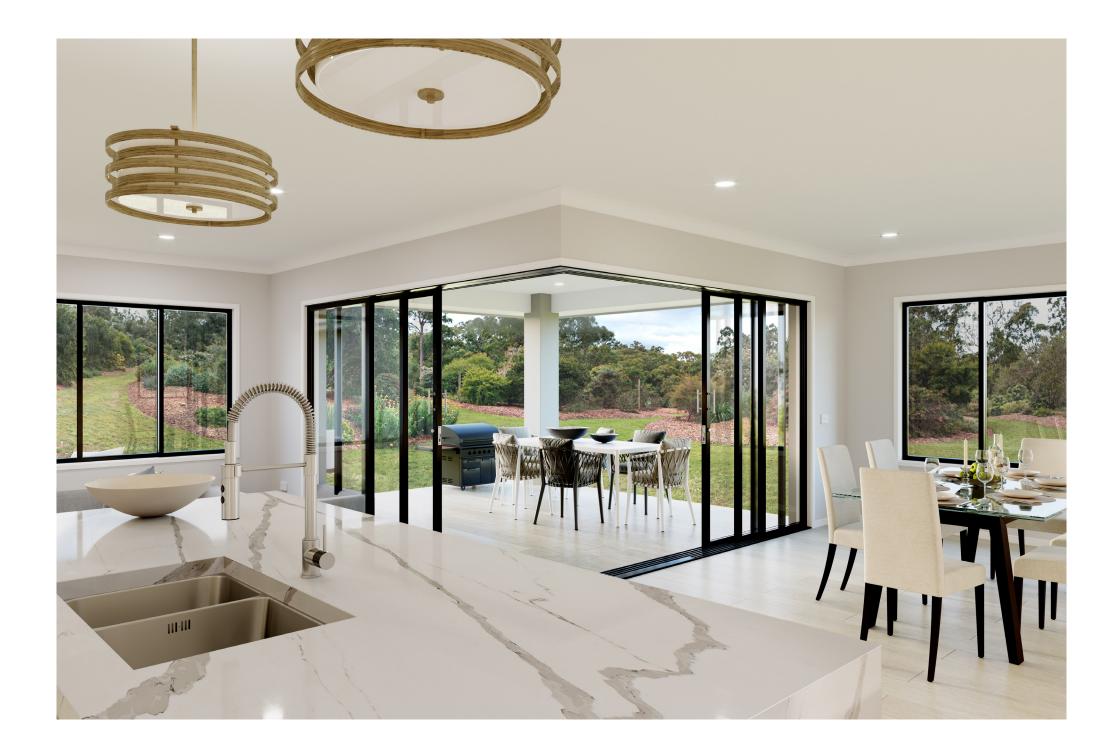

The main living zone is the open plan family and dining area, flowing out to the covered alfresco with a dream entertainers kitchen including butler's pantry as the central core of the home. The master suite to the front of the home has you feeling relaxed as you enter and features a walk-in robe and elegant ensuite. A dedicated kid's zone to the back comes with additional bedrooms, family friendly bathroom and an activity room that centres the zone.