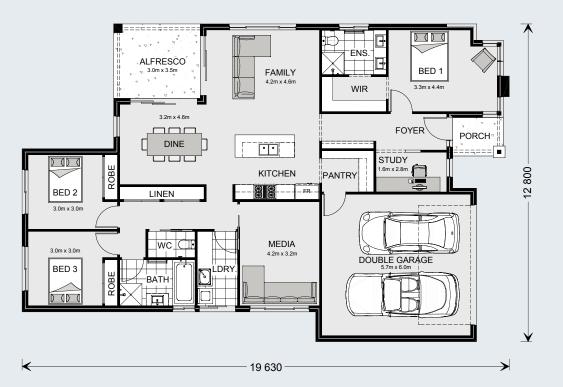

### **Coolum** 225 ⊨== 4 ; to 2 ; to 2

#### Floor Area

| Total    | 224.9 m <sup>2</sup> |
|----------|----------------------|
| Porch    | 3.2 m²               |
| Alfresco | 9.9 m²               |
| Garage   | 37.6 m²              |
| Living   | 174.2 m²             |
|          |                      |