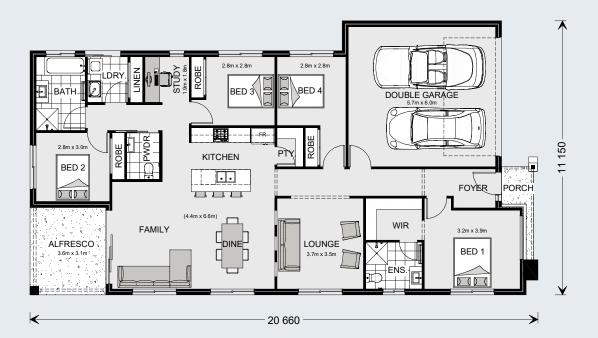

An open plan family zone creates the perfect space for entertaining friends and family, with a central kitchen and walk-in-pantry overlooking the dining, family, and alfresco areas. Plus, a separate lounge allows for the opportunity to escape and relax.

The master bedroom with well-appointed ensuite and walk in robe is privately positioned in the front of the home while at the rear is the kids' zone with the additional bedrooms, central activity room and family bathroom.

#### Floor Area

| Total    | 225.9 m <sup>2</sup> |
|----------|----------------------|
| Porch    | 2.7 m <sup>2</sup>   |
| Alfresco | 14.9 m²              |
| Garage   | 37.4 m²              |
| Living   | 170.9 m²             |

**□** 4 **□** 2.5 **□** 2