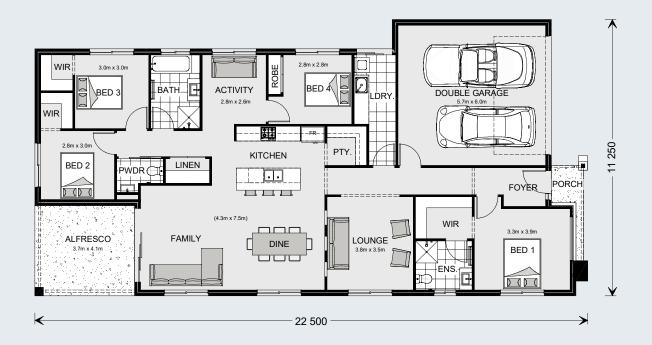

An open plan family zone creates the perfect space for entertaining friends and family, with a central kitchen and walk-in-pantry overlooking the dining, family, and alfresco areas. Plus, a separate lounge allows for the opportunity to escape and relax.

The master bedroom with well-appointed ensuite and walk in robe is privately positioned in the front of the home while at the rear is the kids' zone with the additional bedrooms, central activity room and family bathroom.

#### Floor Area

| Total    | 225.9 m <sup>2</sup> |
|----------|----------------------|
| Porch    | 2.7 m <sup>2</sup>   |
| Alfresco | 14.9 m²              |
| Garage   | 37.4 m²              |
| Living   | 170.9 m²             |