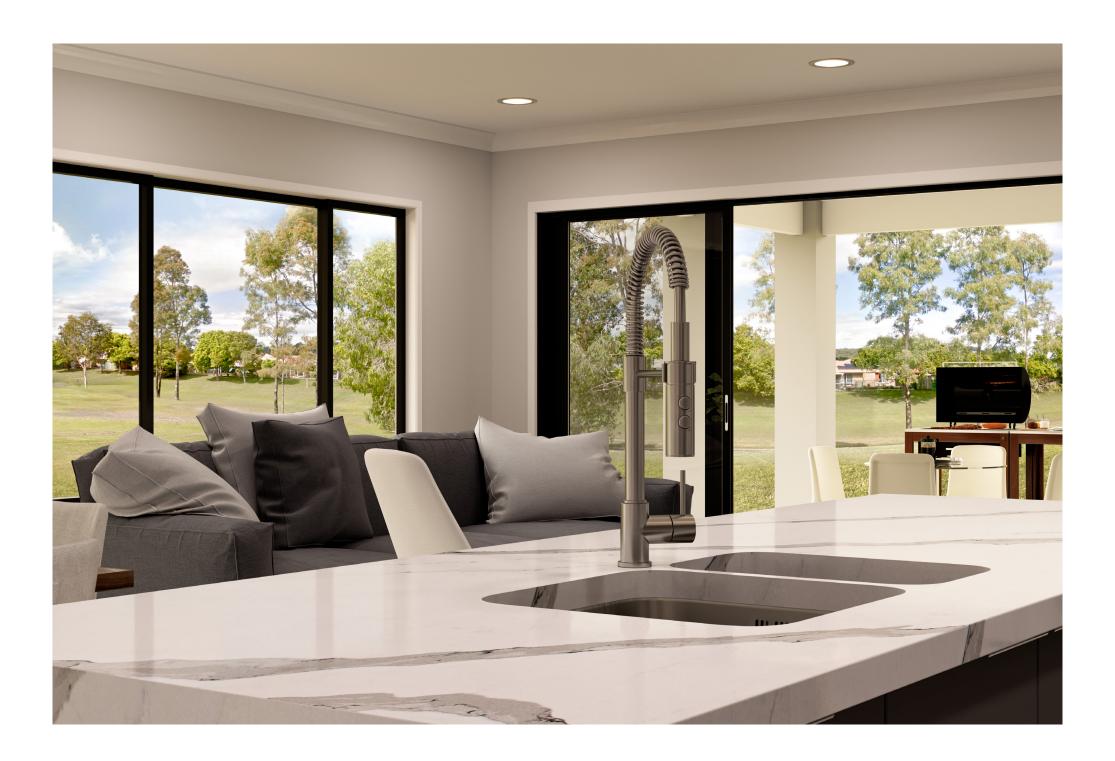

An open plan family zone creates the perfect space for entertaining friends and family, with a central kitchen and walk-in-pantry overlooking the dining, family, and alfresco areas. Plus, a separate lounge allows for the opportunity to escape and relax.