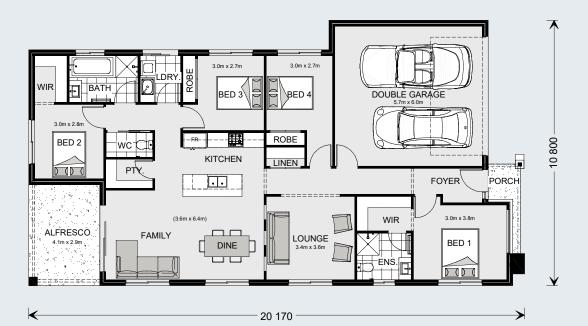

#### Floor Area

| Total    | 205.3 m <sup>2</sup> |
|----------|----------------------|
| Porch    | 2.7 m <sup>2</sup>   |
| Alfresco | 11.0 m²              |
| Garage   | 37.4 m²              |
| Living   | 154.2 m²             |

**□** 4 **□** 2 **□** 2