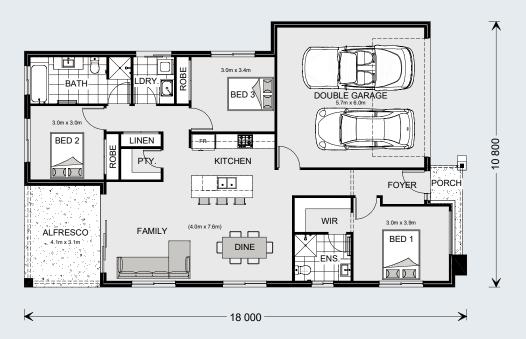

#### Floor Area

| Total    | 193.6 m²           |
|----------|--------------------|
| Porch    | 2.5 m <sup>2</sup> |
| Alfresco | 11.9 m²            |
| Garage   | 37.4 m²            |
| Living   | 141.8 m²           |

**□**3 **□**2 **□**2