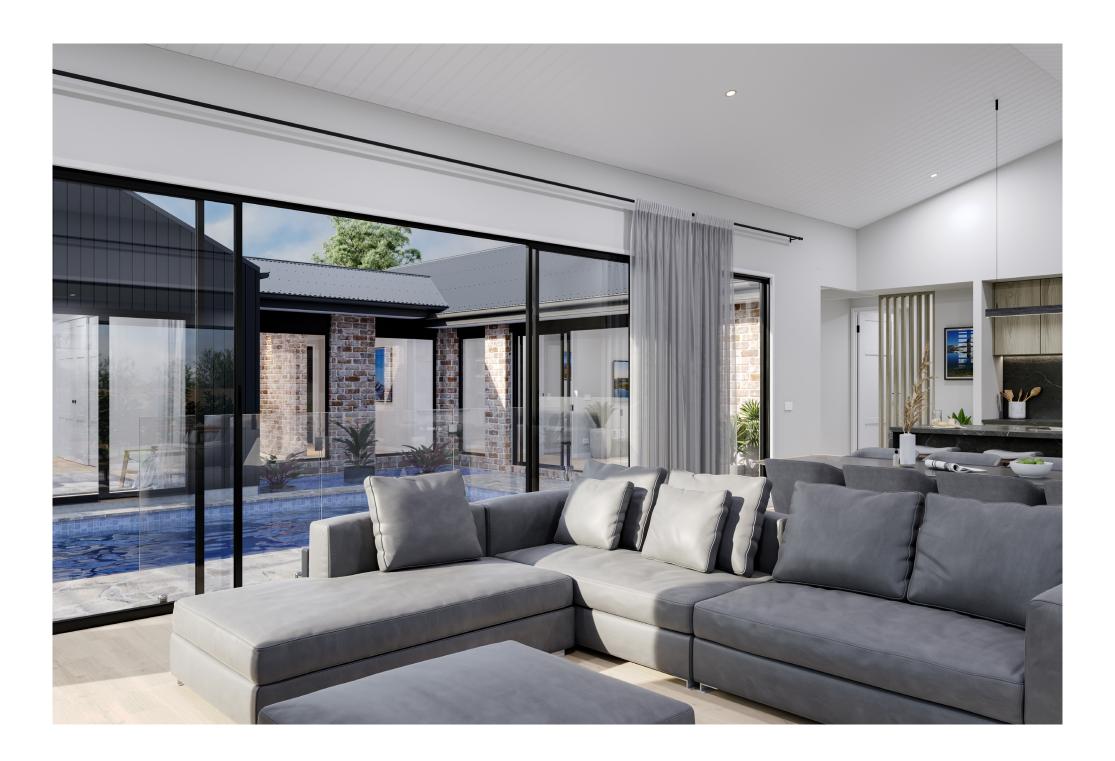

G.J. Gardner. HOMES

The Mandalay exclusive to G.J. Gardner Homes was designed around the concept of open space flowing out to an inner courtyard to create the ultimate in resort style living.

Three separate living zones wrap around a central courtyard encouraging natural light and breezes throughout the home. The gourmet kitchen including butler's pantry, dining and family room flow out to a covered alfresco area making entertaining a breeze.

A private and luxurious master suite at the rear of the home includes an ensuite and walk in robe, opening with large doors to the rear yard, presenting a relaxed space to retreat. Additional bedrooms with an activity, study and family bathroom provide a separate kid's zone observed across the central courtyard. An open lounge room provides the interior link between the front and rear of the home completes the picture.