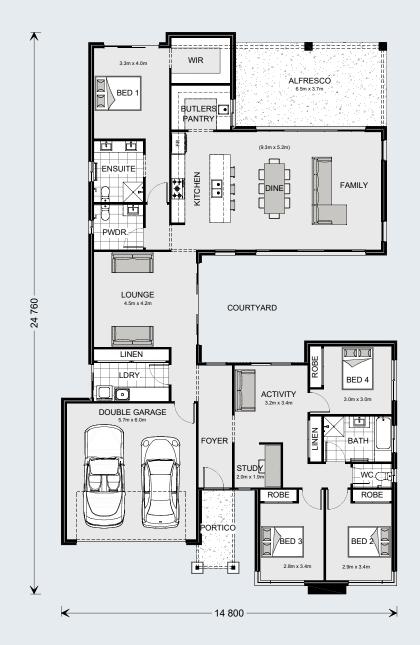

G.J. Gardner. HOMES

The Mandalay exclusive to G.J. Gardner Homes was designed around the concept of open space flowing out to an inner courtyard to create the ultimate in resort style living.

Three separate living zones wrap around a central courtyard encouraging natural light and breezes throughout the home. The gourmet kitchen including butler's pantry, dining and family room flow out to a covered alfresco area making entertaining a breeze.

A private and luxurious master suite at the rear of the home includes an ensuite and walk in robe, opening with large doors to the rear yard, presenting a relaxed space to retreat. Additional bedrooms with an activity, study and family bathroom provide a separate kid's zone observed across the central courtyard. An open lounge room provides the interior link between the front and rear of the home completes the picture.

#### Floor Area

| Total    | 280.7 m <sup>2</sup> |
|----------|----------------------|
| Portico  | 5.3 m <sup>2</sup>   |
| Alfresco | 24.6 m <sup>2</sup>  |
| Garage   | 38.0 m²              |
| Living   | 212.8 m²             |