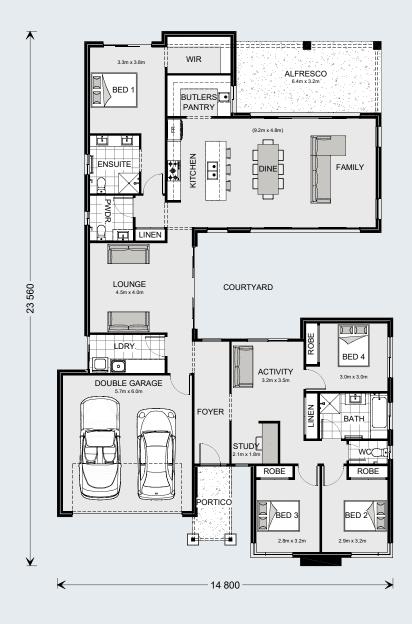

G.J. Gardner. HOMES

The Mandalay exclusive to G.J. Gardner Homes was designed around the concept of open space flowing out to an inner courtyard to create the ultimate in resort style living.

Three separate living zones wrap around a central courtyard encouraging natural light and breezes throughout the home. The gourmet kitchen including butler's pantry, dining and family room flow out to a covered alfresco area making entertaining a breeze.

A private and luxurious master suite at the rear of the home includes an ensuite and walk in robe, opening with large doors to the rear yard, presenting a relaxed space to retreat. Additional bedrooms with an activity, study and family bathroom provide a separate kid's zone observed across the central courtyard. An open lounge room provides the interior link between the front and rear of the home completes the picture.

#### Floor Area

| Total    | 265.0 m <sup>2</sup> |
|----------|----------------------|
| Portico  | 5.2 m <sup>2</sup>   |
| Alfresco | 20.1 m <sup>2</sup>  |
| Garage   | 37.9 m²              |
| Living   | 201.8 m <sup>2</sup> |