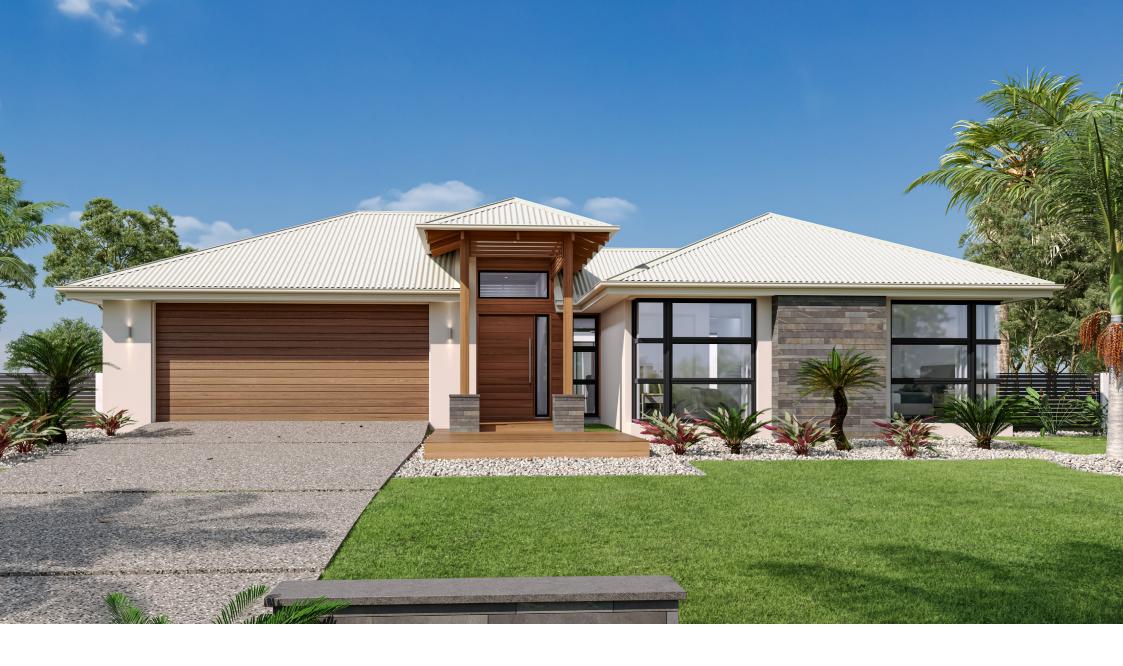

G.J. Gardner. HOMES

The Mandalay exclusive to G.J. Gardner Homes was designed around the concept of open space flowing out to an inner courtyard to create the ultimate in resort style living.

Three separate living zones wrap around a central courtyard encouraging natural light and breezes throughout the home. The gourmet kitchen including butler's pantry, dining and family room flow out to a covered alfresco area making entertaining a breeze.

A private and luxurious master suite at the rear of the home includes an ensuite and walk in robe, opening with large doors to the rear yard, presenting a relaxed space to retreat. Additional bedrooms with an activity, study and family bathroom provide a separate kid's zone observed across the central courtyard. An open lounge room provides the interior link between the front and rear of the home completes the picture.