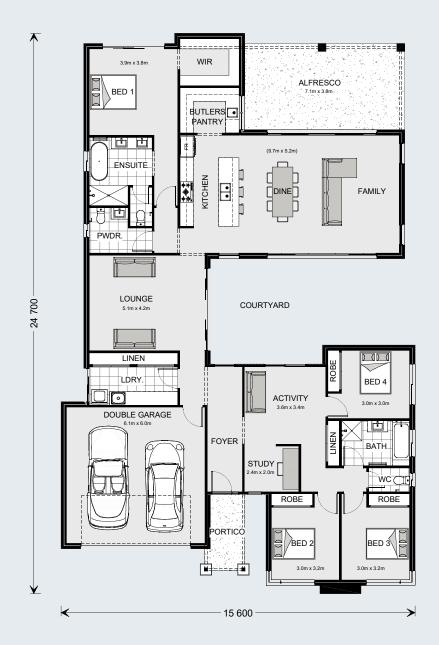

G.J. Gardner. HOMES

The Mandalay exclusive to G.J. Gardner Homes was designed around the concept of open space flowing out to an inner courtyard to create the ultimate in resort style living.

Three separate living zones wrap around a central courtyard encouraging natural light and breezes throughout the home. The gourmet kitchen including butler's pantry, dining and family room flow out to a covered alfresco area making entertaining a breeze.

A private and luxurious master suite at the rear of the home includes an ensuite and walk in robe, opening with large doors to the rear yard, presenting a relaxed space to retreat. Additional bedrooms with an activity, study and family bathroom provide a separate kid's zone observed across the central courtyard. An open lounge room provides the interior link between the front and rear of the home completes the picture.

#### Floor Area

| Total    | 338.3 m²           |
|----------|--------------------|
| Portico  | 6.2 m <sup>2</sup> |
| Alfresco | 28.1 m²            |
| Garage   | 39.6 m²            |
| Living   | 264.4 m²           |