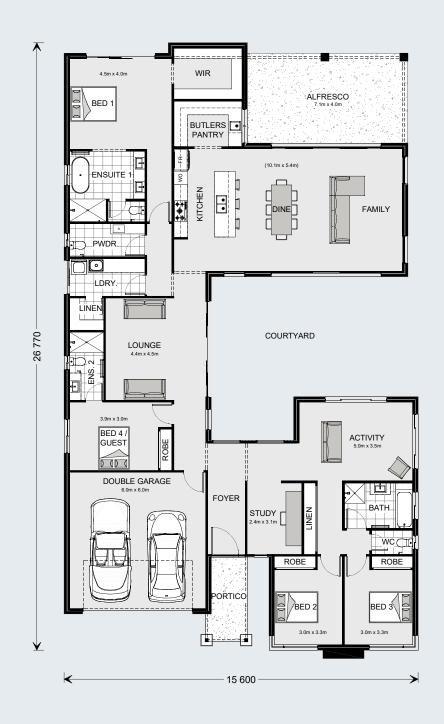

G.J. Gardner. HOMES

The Mandalay exclusive to G.J. Gardner Homes was designed around the concept of open space flowing out to an inner courtyard to create the ultimate in resort style living.

Three separate living zones wrap around a central courtyard encouraging natural light and breezes throughout the home. The gourmet kitchen including butler's pantry, dining and family room flow out to a covered alfresco area making entertaining a breeze.

A private and luxurious master suite at the rear of the home includes an ensuite and walk in robe, opening with large doors to the rear yard, presenting a relaxed space to retreat. Additional bedrooms with an activity, study and family bathroom provide a separate kid's zone observed across the central courtyard. An open lounge room provides the interior link between the front and rear of the home completes the picture.

#### Floor Area

| Total    | 338.3 m²           |
|----------|--------------------|
| Portico  | 6.2 m <sup>2</sup> |
| Alfresco | 28.1 m²            |
| Garage   | 39.6 m²            |
| Living   | 264.4 m²           |