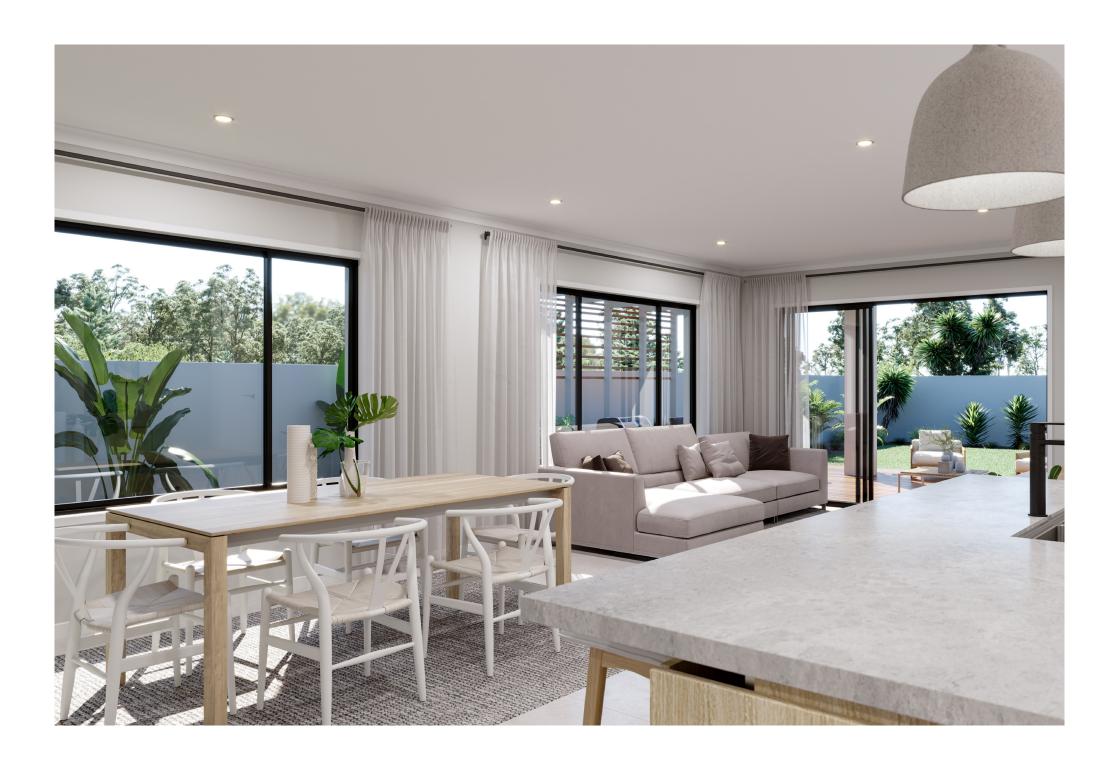

An open plan family zone creates the perfect space for entertaining friends and family, with a central kitchen and walk-in-pantry overlooking the dining, family, and alfresco areas. Plus, a separate lounge allows for the opportunity to escape and relax.