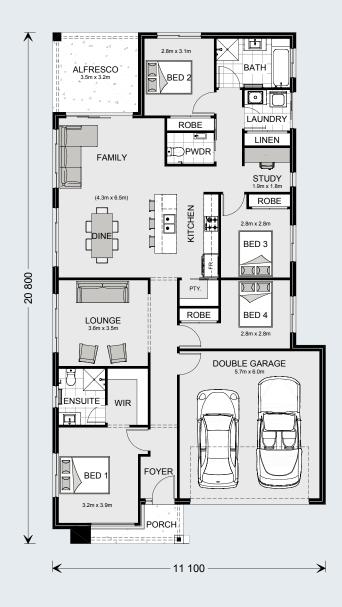

#### Floor Area

| Total    | 225.6 m <sup>2</sup> |
|----------|----------------------|
| Porch    | 3.9 m²               |
| Alfresco | 11.8 m²              |
| Garage   | 37.4 m²              |
| Living   | 172.5 m²             |
|          |                      |