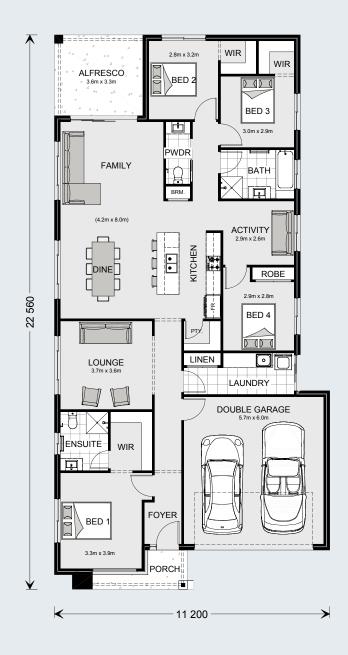

An open plan family zone creates the perfect space for entertaining friends and family, with a central kitchen and walk-in-pantry overlooking the dining, family, and alfresco areas. Plus, a separate lounge allows for the opportunity to escape and relax.

The master bedroom with well-appointed ensuite and walk in robe is privately positioned in the front of the home while at the rear is the kids' zone with the additional bedrooms, central activity room and family bathroom.

#### Floor Area

| Total    | 225.6 m <sup>2</sup> |
|----------|----------------------|
| Porch    | 3.9 m²               |
| Alfresco | 11.8 m²              |
| Garage   | 37.4 m²              |
| Living   | 172.5 m²             |
|          |                      |