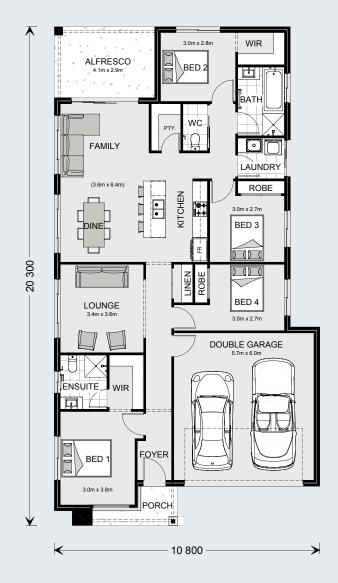

#### Floor Area

| Total    | 205.7 m <sup>2</sup> |
|----------|----------------------|
| Porch    | 3.9 m²               |
| Alfresco | 11.3 m²              |
| Garage   | 37.4 m²              |
| Living   | 153.1 m²             |