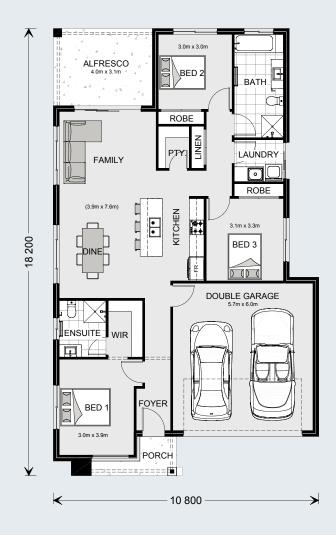

#### Floor Area

| Total    | 194.9 m²           |
|----------|--------------------|
| Porch    | 3.6 m <sup>2</sup> |
| Alfresco | 11.8 m²            |
| Garage   | 37.4 m²            |
| Living   | 142.1 m²           |