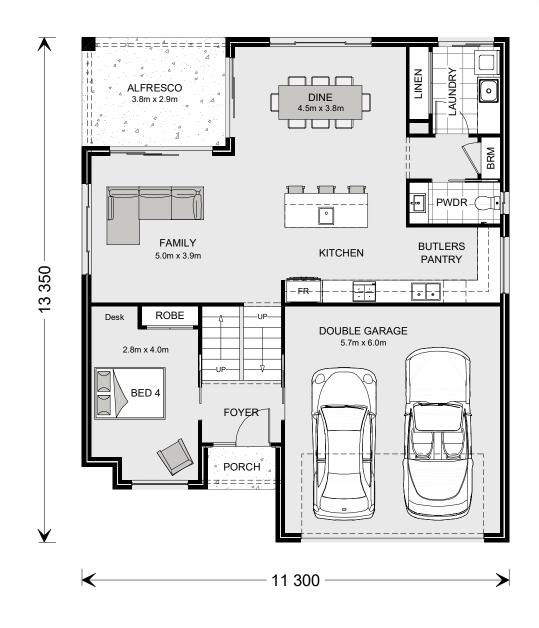

| LACINIA 045        | CONCEPT 18/04/2023                                  | FLOOR AREAS                               | TOTAL 215.3 m <sup>2</sup> |             | LOWER FLOOR PLAN |               |
|--------------------|-----------------------------------------------------|-------------------------------------------|----------------------------|-------------|------------------|---------------|
| LAGUNA 215         | © Copyright Archiman Pty Ltd                        | LF LIVING 92.5 m                          |                            | 14 m - 15 m | Scale 1:100 @A3  | CICardaar     |
| Resort Streetscape | exclusive to G.J. Gardner Homes                     | GARAGE 37.7 m<br>ALFRESCO 10.9 m          |                            |             |                  | G.J. Gardner. |
| Split Level Series | Concept plans only, final working drawings may vary | PORCH 2.1 m <sup>2</sup> LF TOTAL 143.2 r | n² UF TOTAL 72.1 m²        |             |                  | HOMES         |