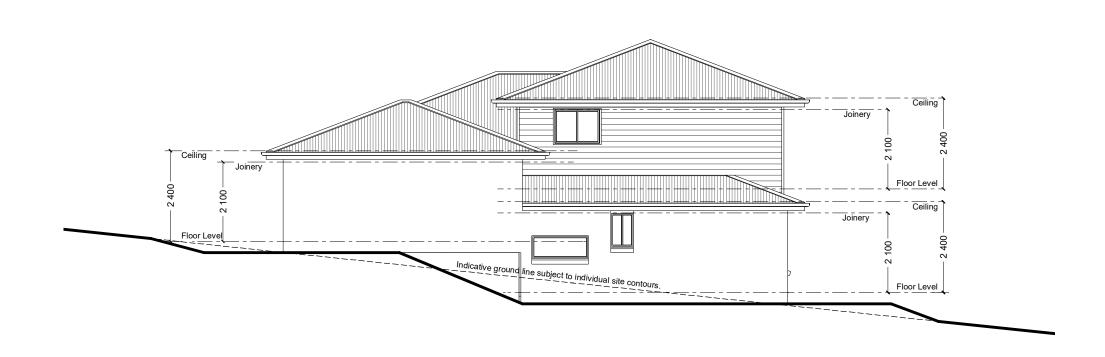

These plans are for use in NSW only and do not comply with NCC 2022 Livable Housing Design requirements. Please refer to your state or territory regulations for further details.

| LACIDIA 245        | CONCEPT 18/04/2023              | FLOOR AREAS                                              | TOTAL 215.3 m <sup>2</sup>    |             | ELEVATIONS      |               |
|--------------------|---------------------------------|----------------------------------------------------------|-------------------------------|-------------|-----------------|---------------|
| LAGUNA 215         | © Copyright Archiman Pty Ltd    | LF LIVING 92.5 m <sup>2</sup>                            | UF LIVING 68.0 m <sup>2</sup> | 14 m - 15 m | Scale 1:100 @A3 | C I C = 1 = 1 |
| <b>D</b> 404 4     | exclusive to                    | GARAGE 37.7 m <sup>2</sup>                               | VOID 4.1 m <sup>2</sup>       |             |                 | G.J. Gardner. |
| Resort Streetscape | G.J. Gardner Homes              | ALFRESCO 10.9 m <sup>2</sup><br>PORCH 2.1 m <sup>2</sup> |                               |             |                 | <i>y</i>      |
| Split Level Series | Concept plans only,             |                                                          |                               |             |                 | HOMES         |
|                    | final working drawings may vary | LF TOTAL 143.2 m <sup>2</sup>                            | UF TOTAL 72.1 m²              |             |                 |               |

These plans are for use in NSW only and do not comply with NCC 2022 Livable Housing Design requirements. Please refer to your state or territory regulations for further details.

| LAGUNA 215         | CONCEPT 18/04/2023                                  | FLOOR AREAS                                              | TOTAL 215.3 m <sup>2</sup>                            | Min. Lot Width | ELEVATIONS      |               |
|--------------------|-----------------------------------------------------|----------------------------------------------------------|-------------------------------------------------------|----------------|-----------------|---------------|
| LAGUNA 215         | © Copyright Archiman Pty Ltd                        | LF LIVING 92.5 m <sup>2</sup> GARAGE 37.7 m <sup>2</sup> | UF LIVING 68.0 m <sup>2</sup> VOID 4.1 m <sup>2</sup> | 14 m - 15 m    | Scale 1:100 @A3 | G.I. Gardner. |
| Resort Streetscape | exclusive to G.J. Gardner Homes                     | ALFRESCO 10.9 m <sup>2</sup> PORCH 2.1 m <sup>2</sup>    | VOID 4.1111                                           |                |                 | <b>y</b>      |
| Split Level Series | Concept plans only, final working drawings may vary |                                                          | UF TOTAL 72.1 m²                                      |                |                 | HOMES         |