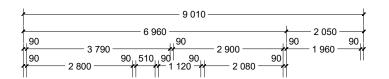

| 90 | 2 800<br>3 290 | 90   1 000 -  90<br>90  510  90 | — 2 800 —<br>— 2 800 — | 90 | — 1 960 – | 90 |
|----|----------------|---------------------------------|------------------------|----|-----------|----|
| -  |                | 6 960 ——                        |                        |    | <u> </u>  |    |
|    |                | 9 010                           | <b>)</b>               |    |           |    |