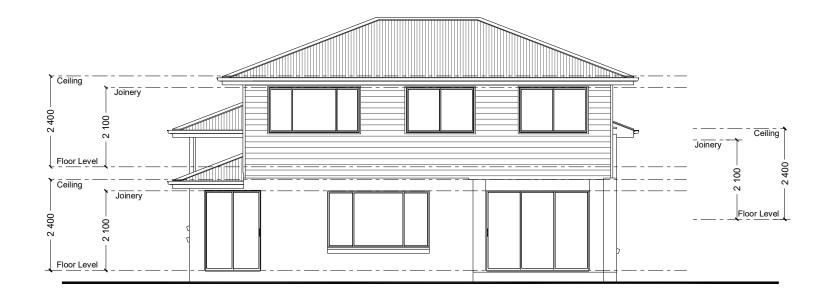

These plans are for use in NSW only and do not comply with NCC 2022 Livable Housing Design requirements. Please refer to your state or territory regulations for further details.

| LACIDIA 245        | CONCEPT 18/04/2023              | FLOOR AREAS                                              | TOTAL 215.3 m <sup>2</sup>    |             | ELEVATIONS      |               |
|--------------------|---------------------------------|----------------------------------------------------------|-------------------------------|-------------|-----------------|---------------|
| LAGUNA 215         | © Copyright Archiman Pty Ltd    | LF LIVING 92.5 m <sup>2</sup>                            | UF LIVING 68.0 m <sup>2</sup> | 14 m - 15 m | Scale 1:100 @A3 | C I C = 1 = 1 |
| <b>D</b> 404 4     | exclusive to                    | GARAGE 37.7 m <sup>2</sup>                               | VOID 4.1 m <sup>2</sup>       |             |                 | G.J. Gardner. |
| Resort Streetscape | G.J. Gardner Homes              | ALFRESCO 10.9 m <sup>2</sup><br>PORCH 2.1 m <sup>2</sup> |                               |             |                 | <i>y</i>      |
| Split Level Series | Concept plans only,             |                                                          |                               |             |                 | HOMES         |
|                    | final working drawings may vary | LF TOTAL 143.2 m <sup>2</sup>                            | UF TOTAL 72.1 m²              |             |                 |               |

These plans are for use in NSW only and do not comply with NCC 2022 Livable Housing Design requirements. Please refer to your state or territory regulations for further details.

| LAGUNA 215         | CONCEPT 18/04/2023                                  | FLOOR AREAS                                              | TOTAL 215.3 m <sup>2</sup>                            | Min. Lot Width | ELEVATIONS      |               |
|--------------------|-----------------------------------------------------|----------------------------------------------------------|-------------------------------------------------------|----------------|-----------------|---------------|
| LAGUNA 215         | © Copyright Archiman Pty Ltd                        | LF LIVING 92.5 m <sup>2</sup> GARAGE 37.7 m <sup>2</sup> | UF LIVING 68.0 m <sup>2</sup> VOID 4.1 m <sup>2</sup> | 14 m - 15 m    | Scale 1:100 @A3 | G.I. Gardner. |
| Resort Streetscape | exclusive to G.J. Gardner Homes                     | ALFRESCO 10.9 m <sup>2</sup> PORCH 2.1 m <sup>2</sup>    | VOID 4.1111                                           |                |                 | <b>y</b>      |
| Split Level Series | Concept plans only, final working drawings may vary |                                                          | UF TOTAL 72.1 m²                                      |                |                 | HOMES         |