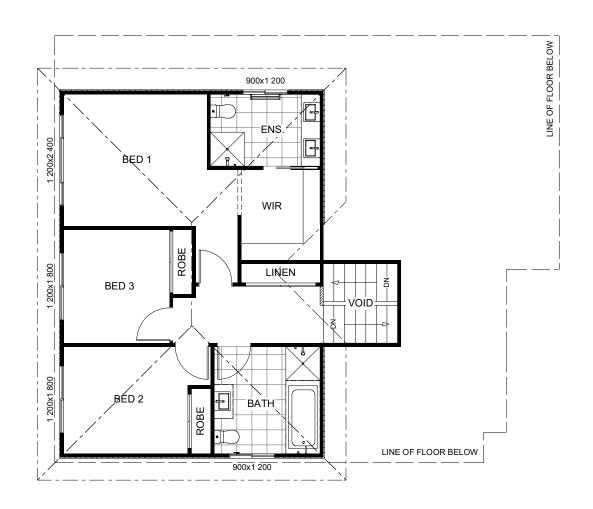

These plans are for use in NSW only and do not comply with NCC 2022 Livable Housing Design requirements. Please refer to your state or territory regulations for further details.

| LACIDIA 045        | CONCEPT 18/04/2023                                  | FLOOR AREAS                                                                      | TOTAL 215.3 m <sup>2</sup> |             | PPER FLOOR PLAN | ,             |
|--------------------|-----------------------------------------------------|----------------------------------------------------------------------------------|----------------------------|-------------|-----------------|---------------|
| LAGUNA 215         | © Copyright Archiman Pty Ltd                        | LF LIVING 92.5 m <sup>2</sup>                                                    | UF LIVING 68.0 m²          | 14 m - 15 m | Scale 1:100 @A3 | C I Cardnar   |
| Resort Streetscape | exclusive to G.J. Gardner Homes                     | GARAGE 37.7 m <sup>2</sup> ALFRESCO 10.9 m <sup>2</sup> PORCH 2.1 m <sup>2</sup> | VOID 4.1 m <sup>2</sup>    |             |                 | G.J. Gardner. |
| Split Level Series | Concept plans only, final working drawings may vary |                                                                                  | UF TOTAL 72.1 m²           |             |                 | HOMES         |