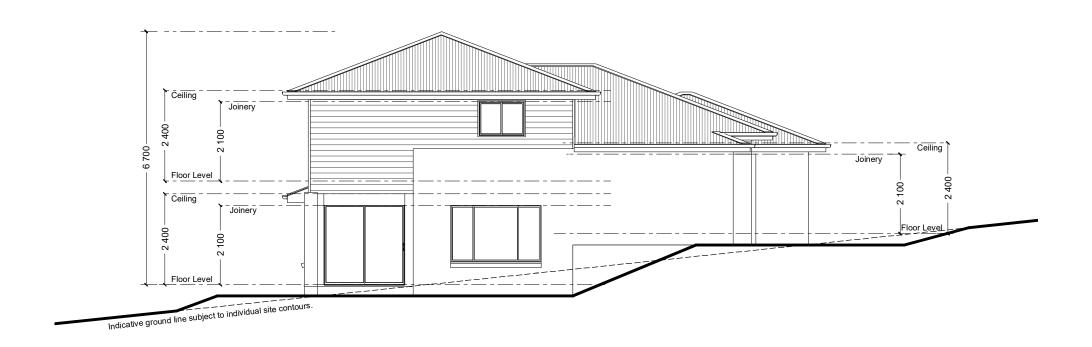

These plans are for use in NSW only and do not comply with NCC 2022 Livable Housing Design requirements. Please refer to your state or territory regulations for further details.

| LACIDIA 245        | CONCEPT 18/04/2023              | FLOOR AREAS                                              | TOTAL 215.3 m <sup>2</sup>    |             | ELEVATIONS      |               |
|--------------------|---------------------------------|----------------------------------------------------------|-------------------------------|-------------|-----------------|---------------|
| LAGUNA 215         | © Copyright Archiman Pty Ltd    | LF LIVING 92.5 m <sup>2</sup>                            | UF LIVING 68.0 m <sup>2</sup> | 14 m - 15 m | Scale 1:100 @A3 | C I C = 1 = 1 |
| <b>D</b> 404 4     | exclusive to                    | GARAGE 37.7 m <sup>2</sup>                               | VOID 4.1 m <sup>2</sup>       |             |                 | G.J. Gardner. |
| Resort Streetscape | G.J. Gardner Homes              | ALFRESCO 10.9 m <sup>2</sup><br>PORCH 2.1 m <sup>2</sup> |                               |             |                 | <i>y</i>      |
| Split Level Series | Concept plans only,             |                                                          |                               |             |                 | HOMES         |
|                    | final working drawings may vary | LF TOTAL 143.2 m <sup>2</sup>                            | UF TOTAL 72.1 m²              |             |                 |               |

These plans are for use in NSW only and do not comply with NCC 2022 Livable Housing Design requirements. Please refer to your state or territory regulations for further details.

| LAGUNA 215         | CONCEPT 18/04/2023                                  | FLOOR AREAS                                              | TOTAL 215.3 m <sup>2</sup>                            | Min. Lot Width | ELEVATIONS      |               |
|--------------------|-----------------------------------------------------|----------------------------------------------------------|-------------------------------------------------------|----------------|-----------------|---------------|
| LAGUNA 215         | © Copyright Archiman Pty Ltd                        | LF LIVING 92.5 m <sup>2</sup> GARAGE 37.7 m <sup>2</sup> | UF LIVING 68.0 m <sup>2</sup> VOID 4.1 m <sup>2</sup> | 14 m - 15 m    | Scale 1:100 @A3 | G.I. Gardner. |
| Resort Streetscape | exclusive to G.J. Gardner Homes                     | ALFRESCO 10.9 m <sup>2</sup> PORCH 2.1 m <sup>2</sup>    | VOID 4.1111                                           |                |                 | <b>y</b>      |
| Split Level Series | Concept plans only, final working drawings may vary |                                                          | UF TOTAL 72.1 m²                                      |                |                 | HOMES         |