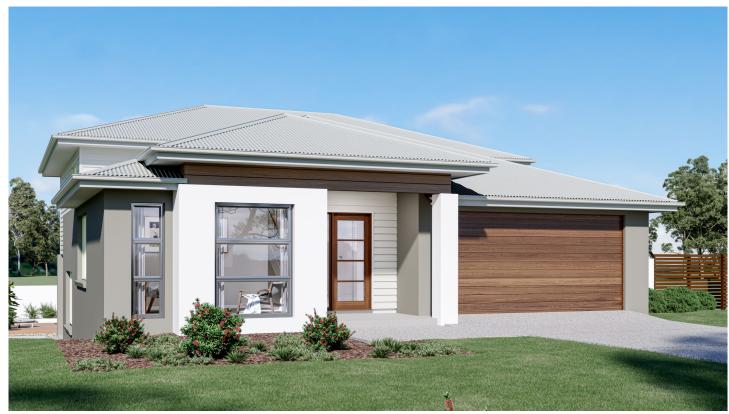

These plans are for use in NSW only and do not comply with NCC 2022 Livable Housing Design requirements. Please refer to your state or territory regulations for further details.

| LACIDIA 245        | CONCEPT 18/04/2023              | FLOOR AREAS                                              | TOTAL 215.3 m <sup>2</sup>    |             | ELEVATIONS      |               |
|--------------------|---------------------------------|----------------------------------------------------------|-------------------------------|-------------|-----------------|---------------|
| LAGUNA 215         | © Copyright Archiman Pty Ltd    | LF LIVING 92.5 m <sup>2</sup>                            | UF LIVING 68.0 m <sup>2</sup> | 14 m - 15 m | Scale 1:100 @A3 | C I C = 1 = 1 |
| <b>D</b> 404 4     | exclusive to                    | GARAGE 37.7 m <sup>2</sup>                               | VOID 4.1 m <sup>2</sup>       |             |                 | G.J. Gardner. |
| Resort Streetscape | G.J. Gardner Homes              | ALFRESCO 10.9 m <sup>2</sup><br>PORCH 2.1 m <sup>2</sup> |                               |             |                 | <i>y</i>      |
| Split Level Series | Concept plans only,             |                                                          |                               |             |                 | HOMES         |
|                    | final working drawings may vary | LF TOTAL 143.2 m <sup>2</sup>                            | UF TOTAL 72.1 m²              |             |                 |               |

These plans are for use in NSW only and do not comply with NCC 2022 Livable Housing Design requirements. Please refer to your state or territory regulations for further details.

| LAGUNA 215         | CONCEPT 18/04/2023                                  | FLOOR AREAS                                              | TOTAL 215.3 m <sup>2</sup>                            | Min. Lot Width | ELEVATIONS      |               |
|--------------------|-----------------------------------------------------|----------------------------------------------------------|-------------------------------------------------------|----------------|-----------------|---------------|
| LAGUNA 215         | © Copyright Archiman Pty Ltd                        | LF LIVING 92.5 m <sup>2</sup> GARAGE 37.7 m <sup>2</sup> | UF LIVING 68.0 m <sup>2</sup> VOID 4.1 m <sup>2</sup> | 14 m - 15 m    | Scale 1:100 @A3 | G.I. Gardner. |
| Resort Streetscape | exclusive to G.J. Gardner Homes                     | ALFRESCO 10.9 m <sup>2</sup> PORCH 2.1 m <sup>2</sup>    | VOID 4.1111                                           |                |                 | <b>y</b>      |
| Split Level Series | Concept plans only, final working drawings may vary |                                                          | UF TOTAL 72.1 m²                                      |                |                 | HOMES         |