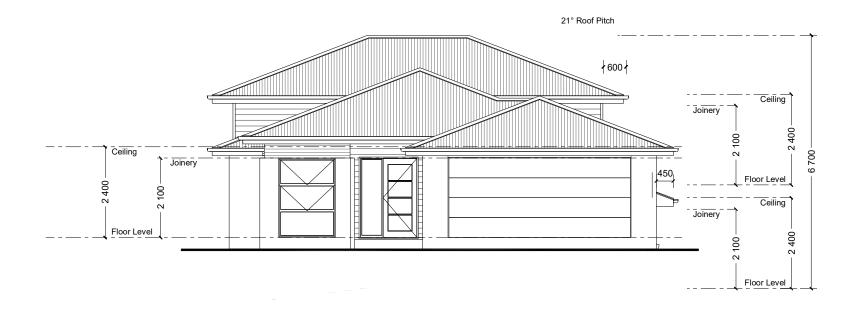

These plans are for use in NSW only and do not comply with NCC 2022 Livable Housing Design requirements. Please refer to your state or territory regulations for further details.

| LACIDIA 245        | CONCEPT 18/04/2023              | FLOOR AREAS                                              | TOTAL 215.3 m <sup>2</sup>    |             | ELEVATIONS      |               |
|--------------------|---------------------------------|----------------------------------------------------------|-------------------------------|-------------|-----------------|---------------|
| LAGUNA 215         | © Copyright Archiman Pty Ltd    | LF LIVING 92.5 m <sup>2</sup>                            | UF LIVING 68.0 m <sup>2</sup> | 14 m - 15 m | Scale 1:100 @A3 | C I C = 1 = 1 |
| <b>D</b> 404 4     | exclusive to                    | GARAGE 37.7 m <sup>2</sup>                               | VOID 4.1 m <sup>2</sup>       |             |                 | G.J. Gardner. |
| Resort Streetscape | G.J. Gardner Homes              | ALFRESCO 10.9 m <sup>2</sup><br>PORCH 2.1 m <sup>2</sup> |                               |             |                 | <i>y</i>      |
| Split Level Series | Concept plans only,             |                                                          |                               |             |                 | HOMES         |
|                    | final working drawings may vary | LF TOTAL 143.2 m <sup>2</sup>                            | UF TOTAL 72.1 m²              |             |                 |               |

These plans are for use in NSW only and do not comply with NCC 2022 Livable Housing Design requirements. Please refer to your state or territory regulations for further details.

| LAGUNA 215         | CONCEPT 18/04/2023                                  | FLOOR AREAS                                              | TOTAL 215.3 m <sup>2</sup>                            | Min. Lot Width | ELEVATIONS      |               |
|--------------------|-----------------------------------------------------|----------------------------------------------------------|-------------------------------------------------------|----------------|-----------------|---------------|
| LAGUNA 215         | © Copyright Archiman Pty Ltd                        | LF LIVING 92.5 m <sup>2</sup> GARAGE 37.7 m <sup>2</sup> | UF LIVING 68.0 m <sup>2</sup> VOID 4.1 m <sup>2</sup> | 14 m - 15 m    | Scale 1:100 @A3 | G.I. Gardner. |
| Resort Streetscape | exclusive to G.J. Gardner Homes                     | ALFRESCO 10.9 m <sup>2</sup> PORCH 2.1 m <sup>2</sup>    | VOID 4.1111                                           |                |                 | <b>y</b>      |
| Split Level Series | Concept plans only, final working drawings may vary |                                                          | UF TOTAL 72.1 m²                                      |                |                 | HOMES         |