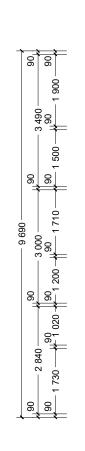

| LACINIA 045        | CONCEPT 18/04/2023                                  | FLOOR AREAS                               | TOTAL 215.3 m <sup>2</sup> |             | LOWER FLOOR PLAN |               |
|--------------------|-----------------------------------------------------|-------------------------------------------|----------------------------|-------------|------------------|---------------|
| LAGUNA 215         | © Copyright Archiman Pty Ltd                        | LF LIVING 92.5 m                          |                            | 14 m - 15 m | Scale 1:100 @A3  | CICardaar     |
| Resort Streetscape | exclusive to G.J. Gardner Homes                     | GARAGE 37.7 m<br>ALFRESCO 10.9 m          |                            |             |                  | G.J. Gardner. |
| Split Level Series | Concept plans only, final working drawings may vary | PORCH 2.1 m <sup>2</sup> LF TOTAL 143.2 r | n² UF TOTAL 72.1 m²        |             |                  | HOMES         |