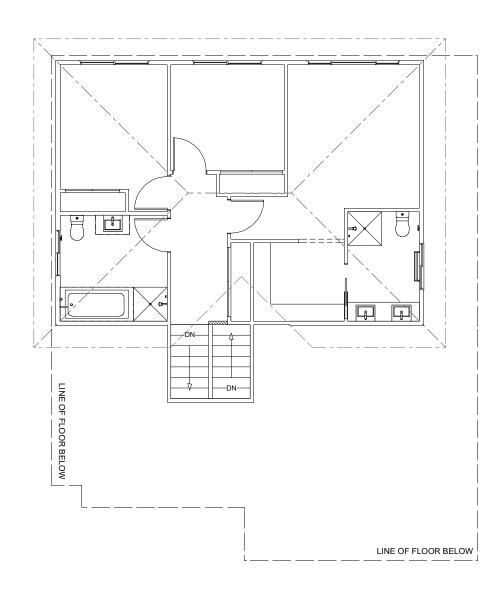

These plans are for use in NSW only and do not comply with NCC 2022 Livable Housing Design requirements. Please refer to your state or territory regulations for further details.

| LACIDIA 045        | CONCEPT 18/04/2023                                  | FLOOR AREAS                                                                      | TOTAL 215.3 m <sup>2</sup> |             | PPER FLOOR PLAN | ,             |
|--------------------|-----------------------------------------------------|----------------------------------------------------------------------------------|----------------------------|-------------|-----------------|---------------|
| LAGUNA 215         | © Copyright Archiman Pty Ltd                        | LF LIVING 92.5 m <sup>2</sup>                                                    | UF LIVING 68.0 m²          | 14 m - 15 m | Scale 1:100 @A3 | C I Cardnar   |
| Resort Streetscape | exclusive to G.J. Gardner Homes                     | GARAGE 37.7 m <sup>2</sup> ALFRESCO 10.9 m <sup>2</sup> PORCH 2.1 m <sup>2</sup> | VOID 4.1 m <sup>2</sup>    |             |                 | G.J. Gardner. |
| Split Level Series | Concept plans only, final working drawings may vary |                                                                                  | UF TOTAL 72.1 m²           |             |                 | HOMES         |