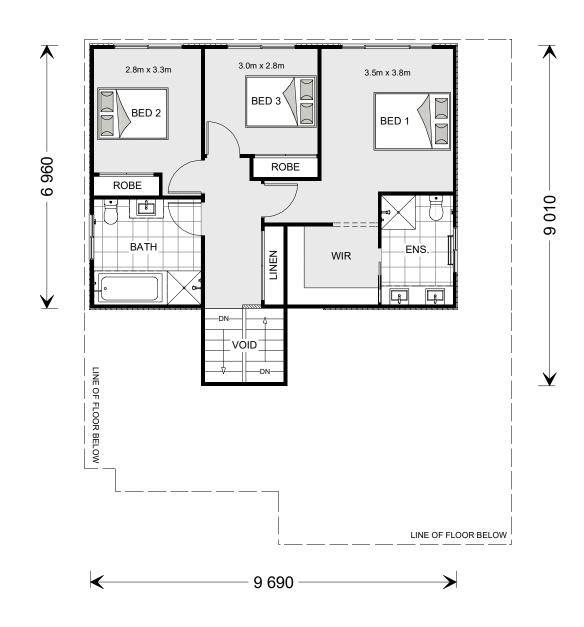

These plans are for use in NSW only and do not comply with NCC 2022 Livable Housing Design requirements. Please refer to your state or territory regulations for further details.

| LACIDIA 045        | CONCEPT 18/04/2023                                  | FLOOR AREAS                                                                      | TOTAL 215.3 m <sup>2</sup> |             | PPER FLOOR PLAN | ,             |
|--------------------|-----------------------------------------------------|----------------------------------------------------------------------------------|----------------------------|-------------|-----------------|---------------|
| LAGUNA 215         | © Copyright Archiman Pty Ltd                        | LF LIVING 92.5 m <sup>2</sup>                                                    | UF LIVING 68.0 m²          | 14 m - 15 m | Scale 1:100 @A3 | C I Cardnar   |
| Resort Streetscape | exclusive to G.J. Gardner Homes                     | GARAGE 37.7 m <sup>2</sup> ALFRESCO 10.9 m <sup>2</sup> PORCH 2.1 m <sup>2</sup> | VOID 4.1 m <sup>2</sup>    |             |                 | G.J. Gardner. |
| Split Level Series | Concept plans only, final working drawings may vary |                                                                                  | UF TOTAL 72.1 m²           |             |                 | HOMES         |