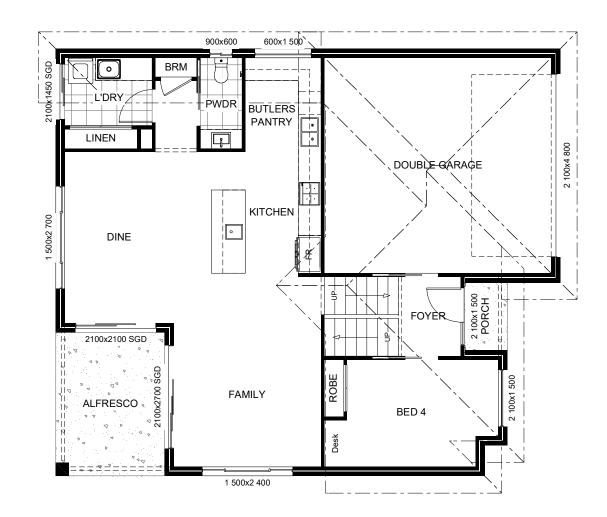

| LACINIA 045        | CONCEPT 18/04/2023                                  | FLOOR AREAS                               | TOTAL 215.3 m <sup>2</sup> |             | LOWER FLOOR PLAN |               |
|--------------------|-----------------------------------------------------|-------------------------------------------|----------------------------|-------------|------------------|---------------|
| LAGUNA 215         | © Copyright Archiman Pty Ltd                        | LF LIVING 92.5 m                          |                            | 14 m - 15 m | Scale 1:100 @A3  | CICardaar     |
| Resort Streetscape | exclusive to G.J. Gardner Homes                     | GARAGE 37.7 m<br>ALFRESCO 10.9 m          |                            |             |                  | G.J. Gardner. |
| Split Level Series | Concept plans only, final working drawings may vary | PORCH 2.1 m <sup>2</sup> LF TOTAL 143.2 r | n² UF TOTAL 72.1 m²        |             |                  | HOMES         |