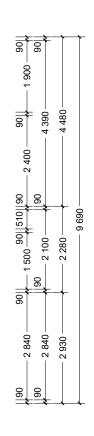

These plans are for use in NSW only and do not comply with NCC 2022 Livable Housing Design requirements. Please refer to your state or territory regulations for further details.

| LACIDIA 045        | CONCEPT 18/04/2023                                  | FLOOR AREAS                                                                      | TOTAL 215.3 m <sup>2</sup> |             | PPER FLOOR PLAN | ,             |
|--------------------|-----------------------------------------------------|----------------------------------------------------------------------------------|----------------------------|-------------|-----------------|---------------|
| LAGUNA 215         | © Copyright Archiman Pty Ltd                        | LF LIVING 92.5 m <sup>2</sup>                                                    | UF LIVING 68.0 m²          | 14 m - 15 m | Scale 1:100 @A3 | C I Cardnar   |
| Resort Streetscape | exclusive to G.J. Gardner Homes                     | GARAGE 37.7 m <sup>2</sup> ALFRESCO 10.9 m <sup>2</sup> PORCH 2.1 m <sup>2</sup> | VOID 4.1 m <sup>2</sup>    |             |                 | G.J. Gardner. |
| Split Level Series | Concept plans only, final working drawings may vary |                                                                                  | UF TOTAL 72.1 m²           |             |                 | HOMES         |