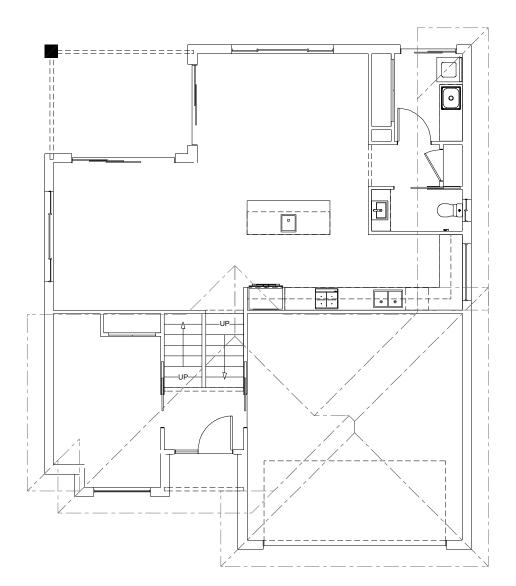

| LACINIA 045        | CONCEPT 18/04/2023                                  | FLOOR AREAS                               | TOTAL 215.3 m <sup>2</sup> |             | LOWER FLOOR PLAN |               |
|--------------------|-----------------------------------------------------|-------------------------------------------|----------------------------|-------------|------------------|---------------|
| LAGUNA 215         | © Copyright Archiman Pty Ltd                        | LF LIVING 92.5 m                          |                            | 14 m - 15 m | Scale 1:100 @A3  | CICardaar     |
| Resort Streetscape | exclusive to G.J. Gardner Homes                     | GARAGE 37.7 m<br>ALFRESCO 10.9 m          |                            |             |                  | G.J. Gardner. |
| Split Level Series | Concept plans only, final working drawings may vary | PORCH 2.1 m <sup>2</sup> LF TOTAL 143.2 r | n² UF TOTAL 72.1 m²        |             |                  | HOMES         |