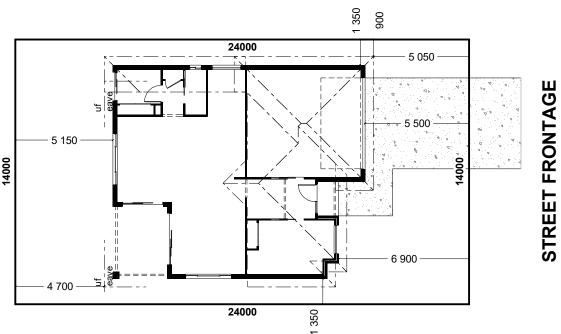

INDICATIVE SITE PLAN ONLY. ACTUAL LOT WIDTH, SIZE AND SETBACKS MAY VARY TO SUIT LOCAL REQUIREMENT'S AND MAY REQUIRE A LARGER SITE OR PLAN MODIFICATIONS TO SUIT A PARTICULAR SITE.

**NSW ONLY** 

These plans are for use in NSW only and do not comply with NCC 2022 Livable Housing Design requirements. Please refer to your state or territory regulations for further details.

| LAGUNA 215         | CONCEPT 18/04/2023                                                 | FLOOR A                     | AREAS<br>92.5 m²                                                 | TOTAL UF LIVING | <b>215.3 m²</b> 68.0 m² | Min. Lot Width<br>14 m - 15 m | SITE PLAN<br>Scale 1:200 @A3 |               |
|--------------------|--------------------------------------------------------------------|-----------------------------|------------------------------------------------------------------|-----------------|-------------------------|-------------------------------|------------------------------|---------------|
| Resort Streetscape | © Copyright Archiman Pty Ltd<br>exclusive to<br>G.J. Gardner Homes | GARAGE<br>ALFRESCO<br>PORCH | 37.7 m <sup>2</sup><br>10.9 m <sup>2</sup><br>2.1 m <sup>2</sup> | VOID            | 4.1 m²                  |                               |                              | G.J. Gardner. |
| Split Level Series | Concept plans only, final working drawings may vary                |                             |                                                                  | UF TOTAL        | 72.1 m²                 |                               |                              | HOMES         |