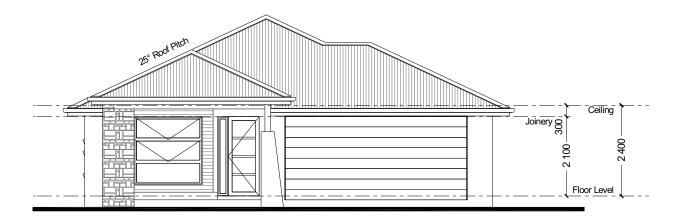

LIVING 119.8 m<sup>2</sup> GARAGE 37.4 m<sup>2</sup> **ALFRESCO** 13.1 m<sup>2</sup> 2.4 m<sup>2</sup> PORCH 172.7 m<sup>2</sup>

TOTAL

**ELEVATIONS** Scale 1:100 12m+ Lot Width **FLOOR AREAS** 