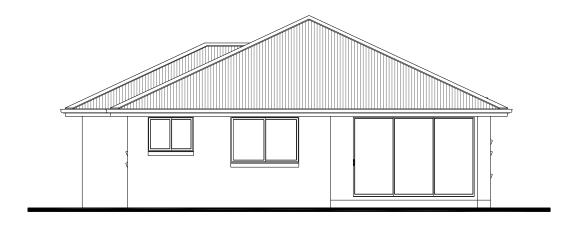

LIVING 119.8 m<sup>2</sup> GARAGE 37.4 m<sup>2</sup> **ALFRESCO** 13.1 m<sup>2</sup> 2.4 m<sup>2</sup> PORCH 172.7 m<sup>2</sup>

TOTAL

**ELEVATIONS** Scale 1:100 12m+ Lot Width **FLOOR AREAS** 