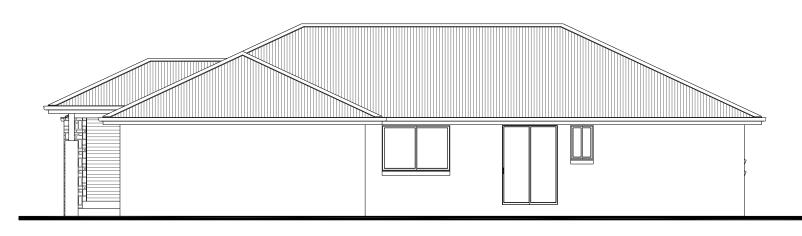

## **BRIDGEWATER 173**

**Resort Streetscape** 

Copyright© Archiman Pty Ltd exclusive To G.J. Gardner Homes Concept plans only, final working drawings may vary

| CONCEPT        |
|----------------|
| DATE:          |
| <br>30/05/2023 |

LIVING 119.8 m<sup>2</sup> GARAGE 37.4 m<sup>2</sup> **ALFRESCO** 13.1 m<sup>2</sup> 2.4 m<sup>2</sup> PORCH 172.7 m<sup>2</sup>

TOTAL

**ELEVATIONS** Scale 1:100 12m+ Lot Width **FLOOR AREAS** 