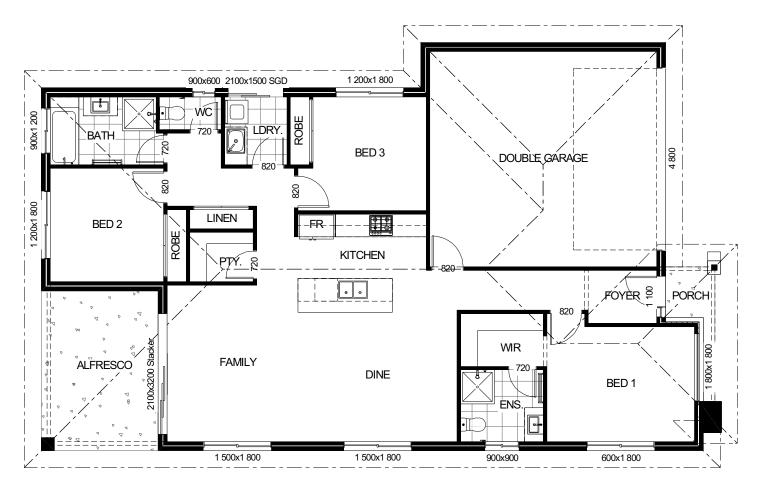

| , | ioi iditiici details. |                                       |                                          | I LAND A       | THE SUBSECT TO LOCAL COUNCIL & DET | LEGI ENG GOIDEEINEG (GOVENANIO). |
|---|-----------------------|---------------------------------------|------------------------------------------|----------------|------------------------------------|----------------------------------|
|   | CONCEPT               | FLOOR                                 | AREAS                                    | 12m+ Lot Width | FLOOR PLAN Scale 1:100             |                                  |
| _ | DATE:<br>30/05/2023   | LIVING<br>GARAGE<br>ALFRESCO<br>PORCH | 119.8 m²<br>37.4 m²<br>13.1 m²<br>2.4 m² |                |                                    | G.J. Gardner.                    |
|   |                       | TOTAL                                 | 172 7 m²                                 |                |                                    |                                  |