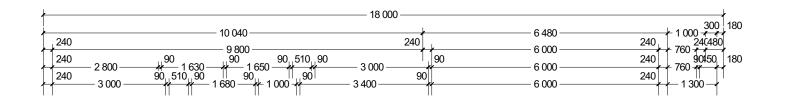

|     | CONCEP     |
|-----|------------|
|     | DATE:      |
|     | 30/05/2023 |
| nes | 30/03/2023 |

LIVING GARAGE ALFRESCO PORCH TOTAL 119.8 m² 37.4 m² 13.1 m² 2.4 m²

FLOOR AREAS 12m+ Lot Width

LIVING 119.8 m²
GARAGE 37.4 m²
ALEBESCO 12.41 m²

| )  | CONCEPT    |
|----|------------|
|    | DATE:      |
|    | 30/05/2023 |
| es | 30/03/2023 |

| <b>FLOOR</b> | AREAS              |
|--------------|--------------------|
| LIVING       | 119.8 m²           |
| GARAGE       | 37.4 m²            |
| ALFRESCO     | 13.1 m²            |
| PORCH        | 2.4 m <sup>2</sup> |
| TOTAL        | 172.7 m²           |

| EAS     | 12m+ Lot Width | SHE PLAN Scale 1:2 |
|---------|----------------|--------------------|
| 19.8 m² |                |                    |
| 7.4 m²  |                |                    |
| 3.1 m²  |                |                    |
| .4 m²   |                |                    |

| , | ioi iditiici details. |                                       |                                          | I LAND A       | THE SUBSECT TO LOCAL COUNCIL & DET | LEGI ENG GOIDEEINEG (GOVENANIO). |
|---|-----------------------|---------------------------------------|------------------------------------------|----------------|------------------------------------|----------------------------------|
|   | CONCEPT               | FLOOR                                 | AREAS                                    | 12m+ Lot Width | FLOOR PLAN Scale 1:100             |                                  |
| _ | DATE:<br>30/05/2023   | LIVING<br>GARAGE<br>ALFRESCO<br>PORCH | 119.8 m²<br>37.4 m²<br>13.1 m²<br>2.4 m² |                |                                    | G.J. Gardner.                    |
|   |                       | TOTAL                                 | 172 7 m²                                 |                |                                    |                                  |