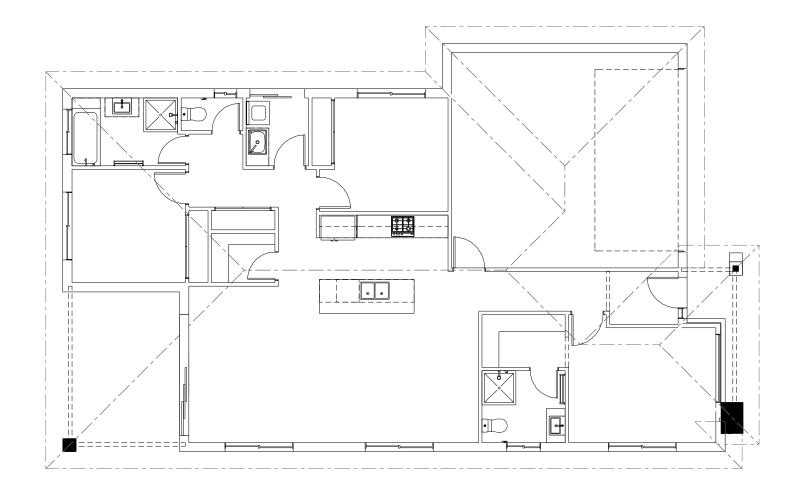

| , | ioi iditiici details. |                                       |                                          | I LAND A       | THE SUBSECT TO LOCAL COUNCIL & DET | LEGI ENG GOIDEEINEG (GOVENANIO). |
|---|-----------------------|---------------------------------------|------------------------------------------|----------------|------------------------------------|----------------------------------|
|   | CONCEPT               | FLOOR                                 | AREAS                                    | 12m+ Lot Width | FLOOR PLAN Scale 1:100             |                                  |
| _ | DATE:<br>30/05/2023   | LIVING<br>GARAGE<br>ALFRESCO<br>PORCH | 119.8 m²<br>37.4 m²<br>13.1 m²<br>2.4 m² |                |                                    | G.J. Gardner.                    |
|   |                       | TOTAL                                 | 172 7 m²                                 |                |                                    |                                  |