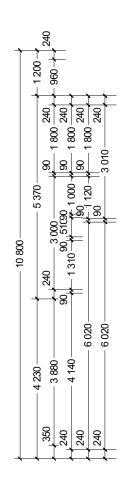

LIVING 119.8 m<sup>2</sup> GARAGE 37.4 m<sup>2</sup> **ALFRESCO** 13.1 m<sup>2</sup> 2.4 m<sup>2</sup> PORCH 172.7 m<sup>2</sup>

TOTAL

**ELEVATIONS** Scale 1:100 12m+ Lot Width **FLOOR AREAS** 