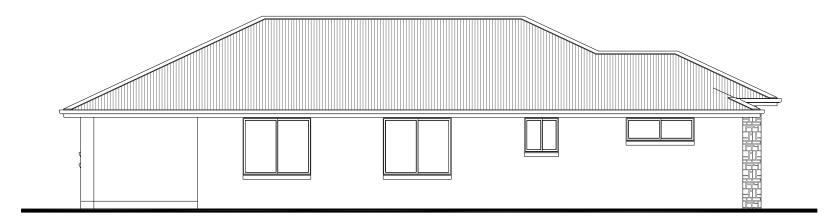

LIVING 119.8 m<sup>2</sup> GARAGE 37.4 m<sup>2</sup> **ALFRESCO** 13.1 m<sup>2</sup> 2.4 m<sup>2</sup> PORCH 172.7 m<sup>2</sup>

TOTAL

**ELEVATIONS** Scale 1:100 12m+ Lot Width **FLOOR AREAS** 