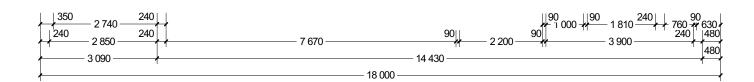

| EAS     | 12m+ Lot Width | SHE PLAN Scale 1:2 |
|---------|----------------|--------------------|
| 19.8 m² |                |                    |
| 7.4 m²  |                |                    |
| 3.1 m²  |                |                    |
| .4 m²   |                |                    |

| , | ioi iditiici details. |                                       |                                          | I LAND A       | THE SUBSECT TO LOCAL COUNCIL & DET | LEGI ENG GOIDEEINEG (GOVENANIO). |
|---|-----------------------|---------------------------------------|------------------------------------------|----------------|------------------------------------|----------------------------------|
|   | CONCEPT               | FLOOR                                 | AREAS                                    | 12m+ Lot Width | FLOOR PLAN Scale 1:100             |                                  |
| _ | DATE:<br>30/05/2023   | LIVING<br>GARAGE<br>ALFRESCO<br>PORCH | 119.8 m²<br>37.4 m²<br>13.1 m²<br>2.4 m² |                |                                    | G.J. Gardner.                    |
|   |                       | TOTAL                                 | 172 7 m²                                 |                |                                    |                                  |