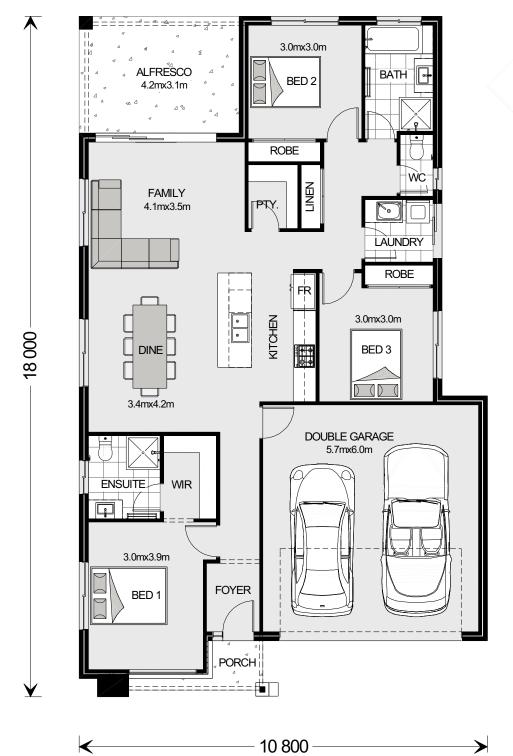

# **BRIDGEWATER 173**

| Resort    | <b>Streets</b> | cape |
|-----------|----------------|------|
| . 2000. 6 |                | Japo |

Copyright© Archiman Pty Ltd exclusive To G.J. Gardner Home Concept plans only, final working drawings may vary

|     | CONCEP     |
|-----|------------|
|     | DATE:      |
|     | 30/05/2023 |
| nes | 30/03/2023 |

LIVING GARAGE ALFRESCO PORCH TOTAL 119.8 m² 37.4 m² 13.1 m² 2.4 m²

FLOOR AREAS 12m+ Lot Width

LIVING 119.8 m²
GARAGE 37.4 m²
ALEBESCO 12.41 m²

| EAS     | 12m+ Lot Width | SHE PLAN Scale 1:2 |
|---------|----------------|--------------------|
| 19.8 m² |                |                    |
| 7.4 m²  |                |                    |
| 3.1 m²  |                |                    |
| .4 m²   |                |                    |