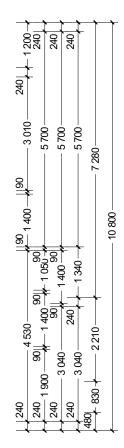

## **BRIDGEWATER 173**

**Resort Streetscape** 

Copyright© Archiman Pty Ltd exclusive To G.J. Gardner Homes Concept plans only, final working drawings may vary

| ior farther details. |                                       |                                          |                | PLANS ARE SUBJECT TO LOCAL COUNCIL & DEVE |                             |  |
|----------------------|---------------------------------------|------------------------------------------|----------------|-------------------------------------------|-----------------------------|--|
| CONCEPT              | FLOOR AREAS                           |                                          | 12m+ Lot Width |                                           | ELECTRICAL PLAN Scale 1:100 |  |
| DATE:<br>30/05/2023  | LIVING<br>GARAGE<br>ALFRESCO<br>PORCH | 119.8 m²<br>37.4 m²<br>13.1 m²<br>2.4 m² |                |                                           |                             |  |
|                      | TOTAL                                 | 172.7 m²                                 |                |                                           |                             |  |