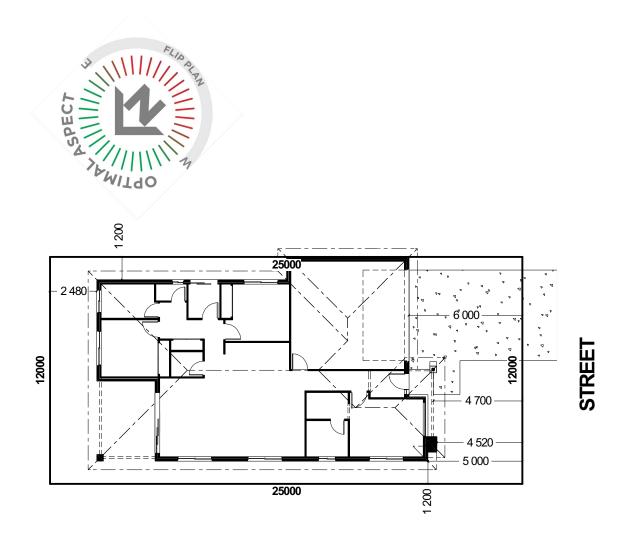

PRESENTATION PLAN

**NSW ONLY** 

INDICATIVE SITE PLAN ONLY. ACTUAL LOT WIDTH, SIZE AND SETBACKS MAY VARY TO SUIT LOCAL REQUIREMENT'S AND MAY REQUIRE A LARGER SITE OR PLAN MODIFICATIONS TO SUIT A PARTICULAR SITE.

## **BRIDGEWATER 173**

| Resort | Streetsca | pe |
|--------|-----------|----|
|--------|-----------|----|

Copyright© Archiman Pty Ltd exclusive To G.J. Gardner Homes Concept plans only, final working drawings may vary

| )  | CONCEPT    |
|----|------------|
|    | DATE:      |
|    | 30/05/2023 |
| es | 30/03/2023 |

| <b>FLOOR</b> | AREAS              |
|--------------|--------------------|
| LIVING       | 119.8 m²           |
| GARAGE       | 37.4 m²            |
| ALFRESCO     | 13.1 m²            |
| PORCH        | 2.4 m <sup>2</sup> |
| TOTAL        | 172.7 m²           |