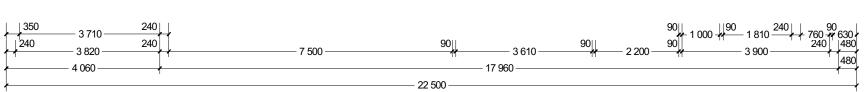

These plans are for use in NSW only and do not comply with NCC 2022 Livable Housing Design requirements. Please refer to your state or territory regulations for further details

| The doc refer to your state of territory regulations for further details.                                          |                     |                              |                                                                    |                  |                  |
|--------------------------------------------------------------------------------------------------------------------|---------------------|------------------------------|--------------------------------------------------------------------|------------------|------------------|
|                                                                                                                    | CONCEPT             | FLOOR AREAS                  |                                                                    | 12.5m+ Lot Width | FLOOR PLAN Scale |
| BRIDGEWATER 225<br>Resort Streetscape                                                                              | DATE:<br>30/05/2023 | LIVING<br>GARAGE<br>ALFRESCO | 169.8 m <sup>2</sup><br>37.4 m <sup>2</sup><br>15.7 m <sup>2</sup> |                  |                  |
| Copyright© Archiman Pty Ltd exclusive To G.J. Gardner Homes<br>Concept plans only, final working drawings may vary |                     | PORCH                        | 2.7 m <sup>2</sup><br>225.6 m <sup>2</sup>                         |                  |                  |