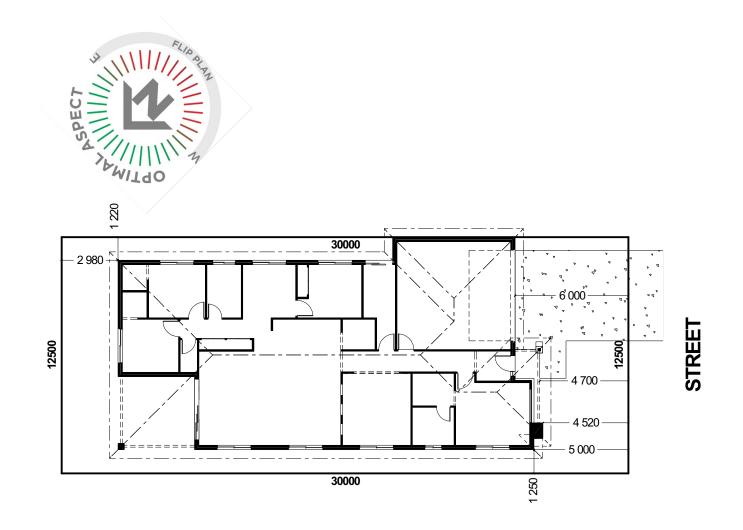

INDICATIVE SITE PLAN ONLY. ACTUAL LOT WIDTH, SIZE AND SETBACKS MAY VARY TO SUIT LOCAL REQUIREMENT'S AND MAY REQUIRE A LARGER SITE OR PLAN MODIFICATIONS TO SUIT A PARTICULAR SITE.

| UNCIL & DEV | ELOPERS GUIDELINES (COVENANTS). |  |
|-------------|---------------------------------|--|
| le 1:200    | G.J. Gardner.                   |  |