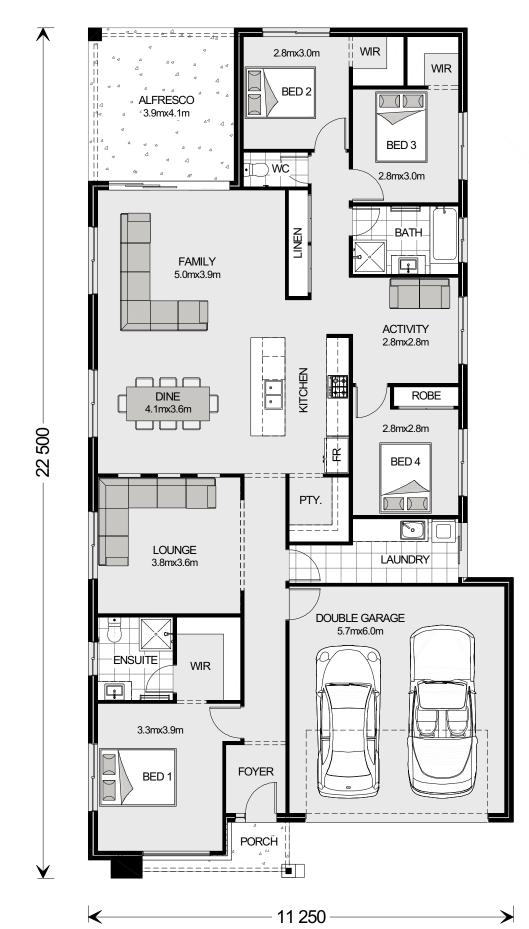

These plans are for use in NSW only and do not comply with NCC 2022 Livable Housing Design requirements. Please refer to your state or territory regulations for further details.

| T lease feler to your state of territory regulations                                                               | FLANS ARE SUBJECT TO LOCAL COU |                              |                                                                    |                  |                |
|--------------------------------------------------------------------------------------------------------------------|--------------------------------|------------------------------|--------------------------------------------------------------------|------------------|----------------|
| DDIDCEWATED 225                                                                                                    | CONCEPT                        | FLOOR                        | AREAS                                                              | 12.5m+ Lot Width | PRESENTATION P |
| BRIDGEWATER 225<br>Resort Streetscape                                                                              | DATE:                          | LIVING<br>GARAGE<br>ALFRESCO | 169.8 m <sup>2</sup><br>37.4 m <sup>2</sup><br>15.7 m <sup>2</sup> |                  |                |
| Copyright© Archiman Pty Ltd exclusive To G.J. Gardner Homes<br>Concept plans only, final working drawings may vary | 30/05/2023                     | PORCH                        | 2.7 m <sup>2</sup><br>225.6 m <sup>2</sup>                         |                  |                |

These plans are for use in NSW only and do not comply with NCC 2022 Livable Housing Design requirements. Please refer to your state or territory regulations for further details

| The doc refer to your state of territory regulations for further details.                                          |                     |                              |                                                                    |                  |                  |
|--------------------------------------------------------------------------------------------------------------------|---------------------|------------------------------|--------------------------------------------------------------------|------------------|------------------|
|                                                                                                                    | CONCEPT             | FLOOR AREAS                  |                                                                    | 12.5m+ Lot Width | FLOOR PLAN Scale |
| BRIDGEWATER 225<br>Resort Streetscape                                                                              | DATE:<br>30/05/2023 | LIVING<br>GARAGE<br>ALFRESCO | 169.8 m <sup>2</sup><br>37.4 m <sup>2</sup><br>15.7 m <sup>2</sup> |                  |                  |
| Copyright© Archiman Pty Ltd exclusive To G.J. Gardner Homes<br>Concept plans only, final working drawings may vary |                     | PORCH                        | 2.7 m <sup>2</sup><br>225.6 m <sup>2</sup>                         |                  |                  |