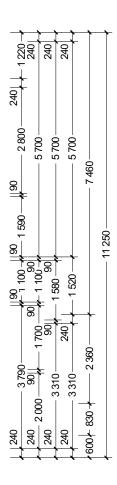

These plans are for use in NSW only and do not comply with NCC 2022 Livable Housing Design requirements. Please refer to your state or territory regulations for further details

| The doc refer to your state of territory regulations for further details.                                          |                     |                              |                                                                    |                  |                  |
|--------------------------------------------------------------------------------------------------------------------|---------------------|------------------------------|--------------------------------------------------------------------|------------------|------------------|
|                                                                                                                    | CONCEPT             | FLOOR AREAS                  |                                                                    | 12.5m+ Lot Width | FLOOR PLAN Scale |
| BRIDGEWATER 225<br>Resort Streetscape                                                                              | DATE:<br>30/05/2023 | LIVING<br>GARAGE<br>ALFRESCO | 169.8 m <sup>2</sup><br>37.4 m <sup>2</sup><br>15.7 m <sup>2</sup> |                  |                  |
| Copyright© Archiman Pty Ltd exclusive To G.J. Gardner Homes<br>Concept plans only, final working drawings may vary |                     | PORCH                        | 2.7 m <sup>2</sup><br>225.6 m <sup>2</sup>                         |                  |                  |