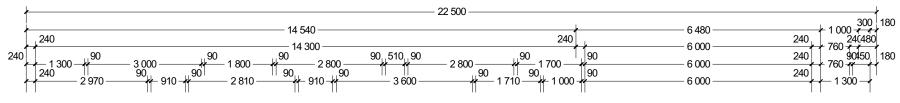

INDICATIVE SITE PLAN ONLY. ACTUAL LOT WIDTH, SIZE AND SETBACKS MAY VARY TO SUIT LOCAL REQUIREMENT'S AND MAY REQUIRE A LARGER SITE OR PLAN MODIFICATIONS TO SUIT A PARTICULAR SITE.

| UNCIL & DEV | ELOPERS GUIDELINES (COVENANTS). |  |
|-------------|---------------------------------|--|
| le 1:200    | G.J. Gardner.                   |  |