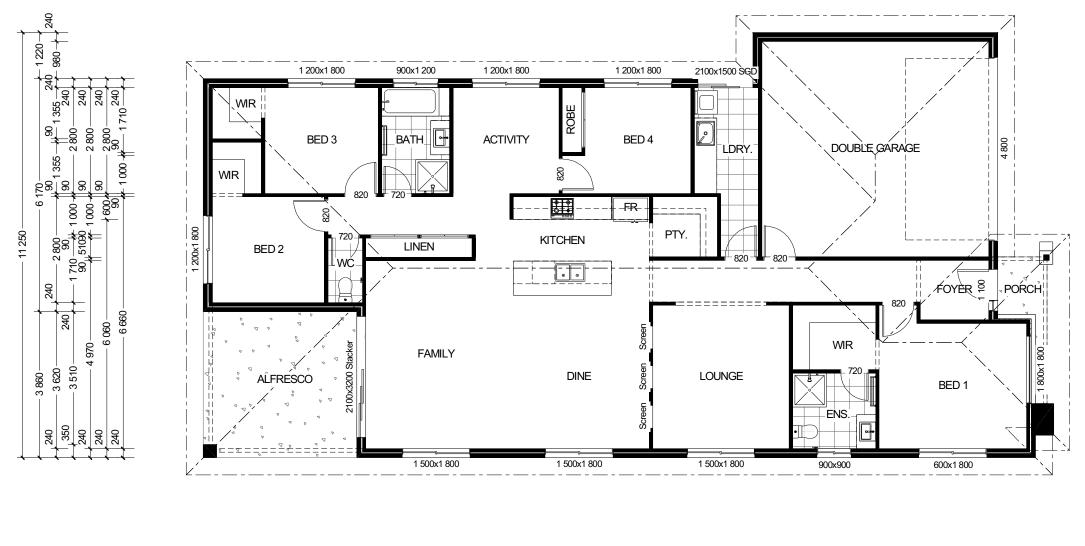

These plans are for use in NSW only and do not comply with NCC 2022 Livable Housing Design requirements. Please refer to your state or territory regulations for further details

| The doc refer to your state of territory regulations for further details.                                          |                     |                              |                                                                    |                  |                  |
|--------------------------------------------------------------------------------------------------------------------|---------------------|------------------------------|--------------------------------------------------------------------|------------------|------------------|
|                                                                                                                    | CONCEPT             | FLOOR AREAS                  |                                                                    | 12.5m+ Lot Width | FLOOR PLAN Scale |
| BRIDGEWATER 225<br>Resort Streetscape                                                                              | DATE:<br>30/05/2023 | LIVING<br>GARAGE<br>ALFRESCO | 169.8 m <sup>2</sup><br>37.4 m <sup>2</sup><br>15.7 m <sup>2</sup> |                  |                  |
| Copyright© Archiman Pty Ltd exclusive To G.J. Gardner Homes<br>Concept plans only, final working drawings may vary |                     | PORCH                        | 2.7 m <sup>2</sup><br>225.6 m <sup>2</sup>                         |                  |                  |