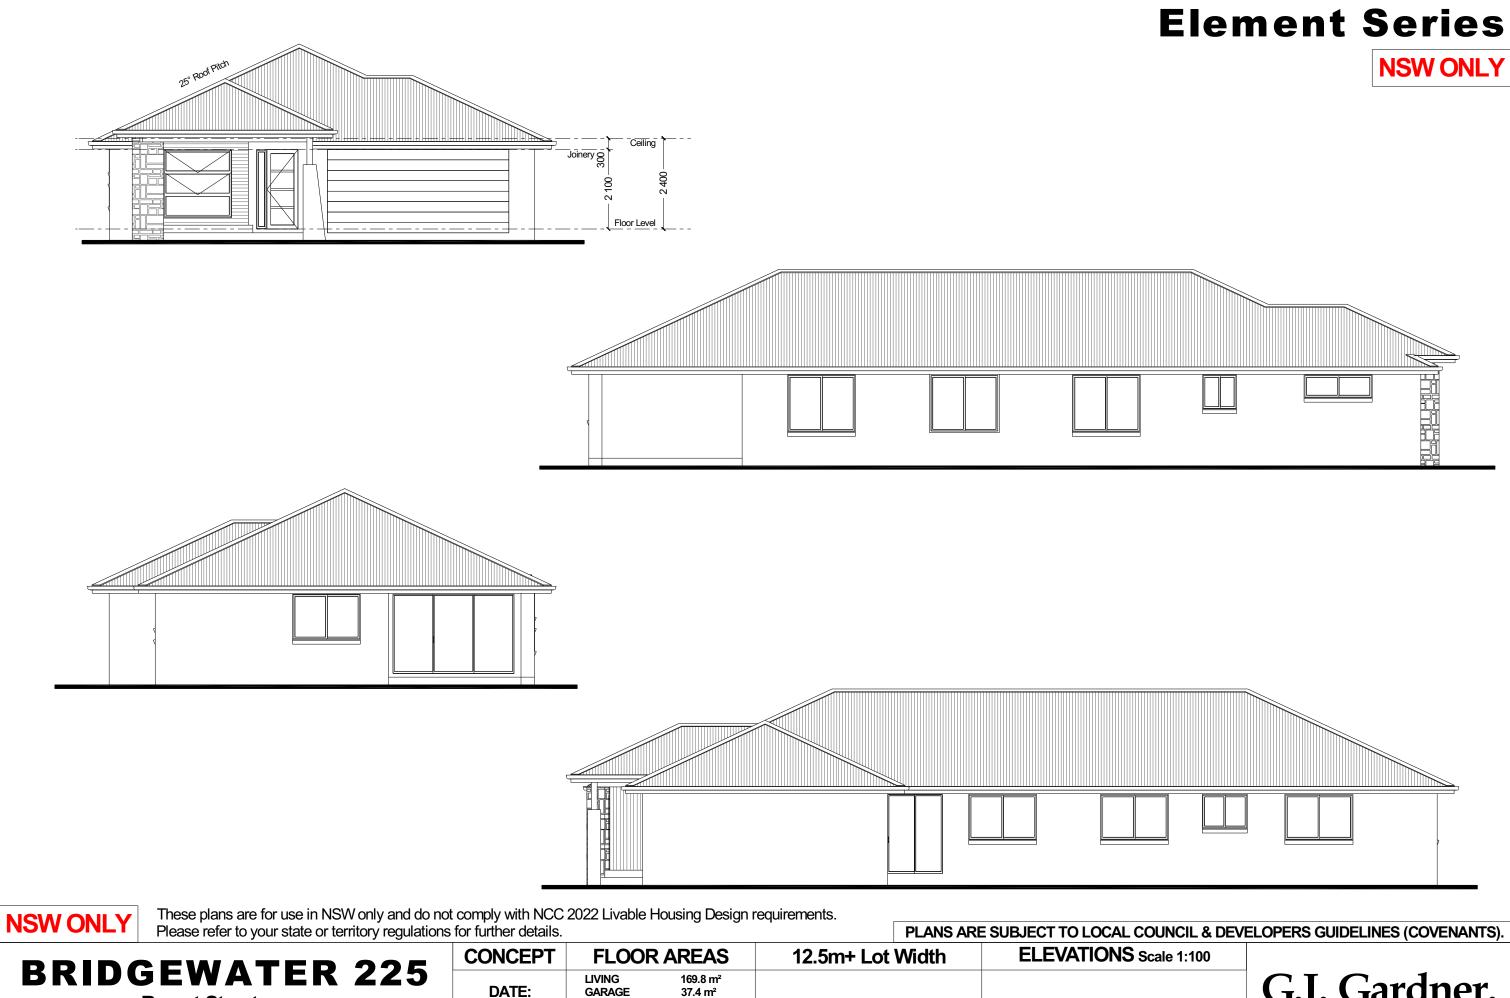

## **BRIDGEWATER 225 Resort Streetscape**

Copyright© Archiman Pty Ltd exclusive To G.J. Gardner Homes Concept plans only, final working drawings may vary

30/05/2023

| CC                                                                     | 2022 Livable H                        | ousing Design re                         | equirements. |       |                        |                                  |
|------------------------------------------------------------------------|---------------------------------------|------------------------------------------|--------------|-------|------------------------|----------------------------------|
| ils. PLANS ARE SUBJECT TO LOCAL COUNCIL & DEVELOPERS GUIDELINES (COVEN |                                       |                                          |              |       |                        | /ELOPERS GUIDELINES (COVENANTS). |
| Г                                                                      | FLOOR                                 | AREAS                                    | 12.5m+ Lot   | Width | ELEVATIONS Scale 1:100 |                                  |
|                                                                        | LIVING<br>GARAGE<br>ALFRESCO<br>PORCH | 169.8 m²<br>37.4 m²<br>15.7 m²<br>2.7 m² |              |       |                        | G.J. Gardner.                    |
|                                                                        | TOTAL                                 | 225.6 m <sup>2</sup>                     |              |       |                        |                                  |