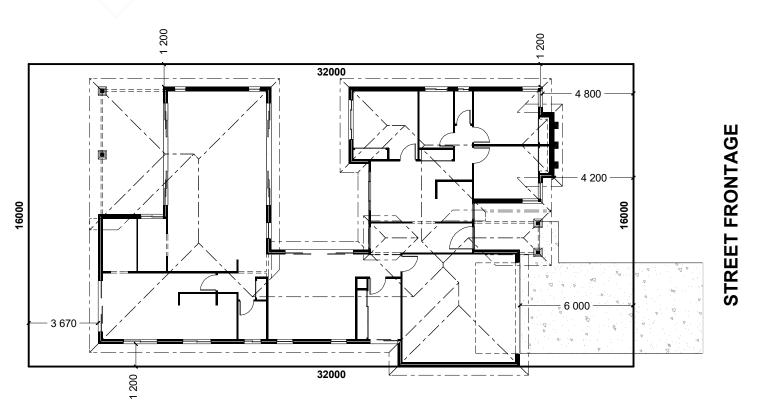

16m + Lot Width PRESENTATION PLAN

**NSW ONLY** 

INDICATIVE SITE PLAN ONLY. ACTUAL LOT WIDTH, SIZE AND SETBACKS MAY VARY TO SUIT LOCAL REQUIREMENT'S AND MAY REQUIRE A LARGER SITE OR PLAN MODIFICATIONS TO SUIT A PARTICULAR SITE.

PLANS ARE SUBJECT TO LOCAL COUNCIL & DEVELOPERS GUIDELINES (COVENANTS).

SITE PLAN Scale 1:200