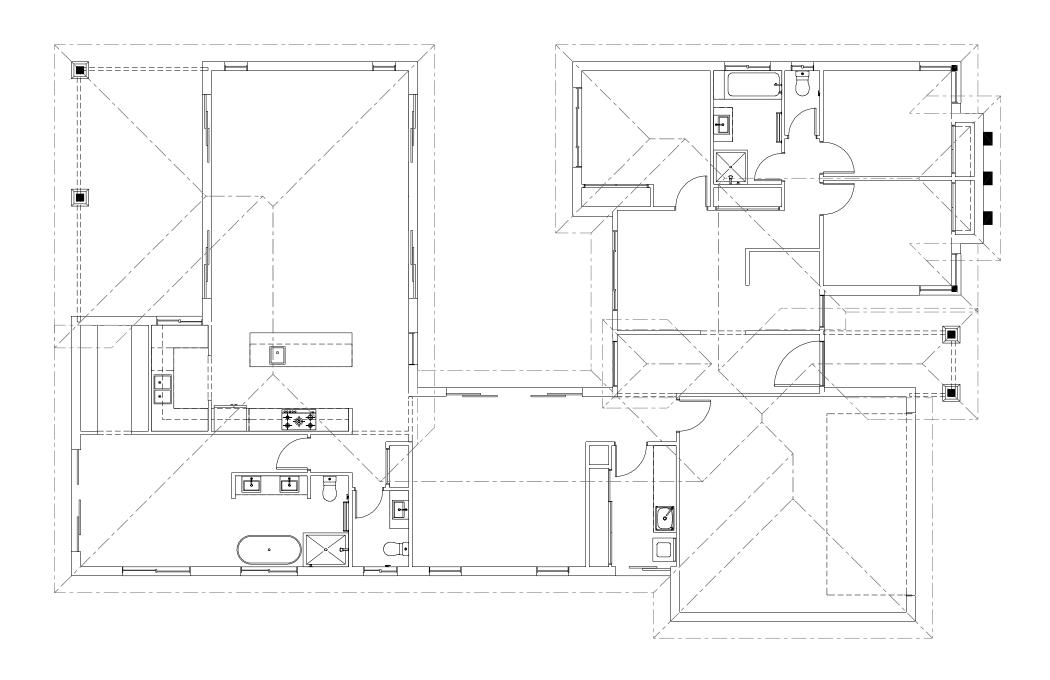

#### **MANDALAY 280**

**Resort Streetscape** 

Copyright© Archiman Pty Ltd exclusive To G.J. Gardner Homes Concept plans only, final working drawings may vary

| <br>       |                              |                                                                    |           | 1 27 1110 7 11 11 |                        |  |
|------------|------------------------------|--------------------------------------------------------------------|-----------|-------------------|------------------------|--|
| CONCEPT    | FLOOR                        | AREAS                                                              | 16m + Lot | Width             | FLOOR PLAN Scale 1:100 |  |
| DATE:      | LIVING<br>GARAGE<br>ALFRESCO | 213.5 m <sup>2</sup><br>37.9 m <sup>2</sup><br>23.3 m <sup>2</sup> |           |                   |                        |  |
| 12/04/2023 | PORTICO                      | 5.5 m²                                                             |           |                   |                        |  |
|            |                              |                                                                    |           |                   |                        |  |