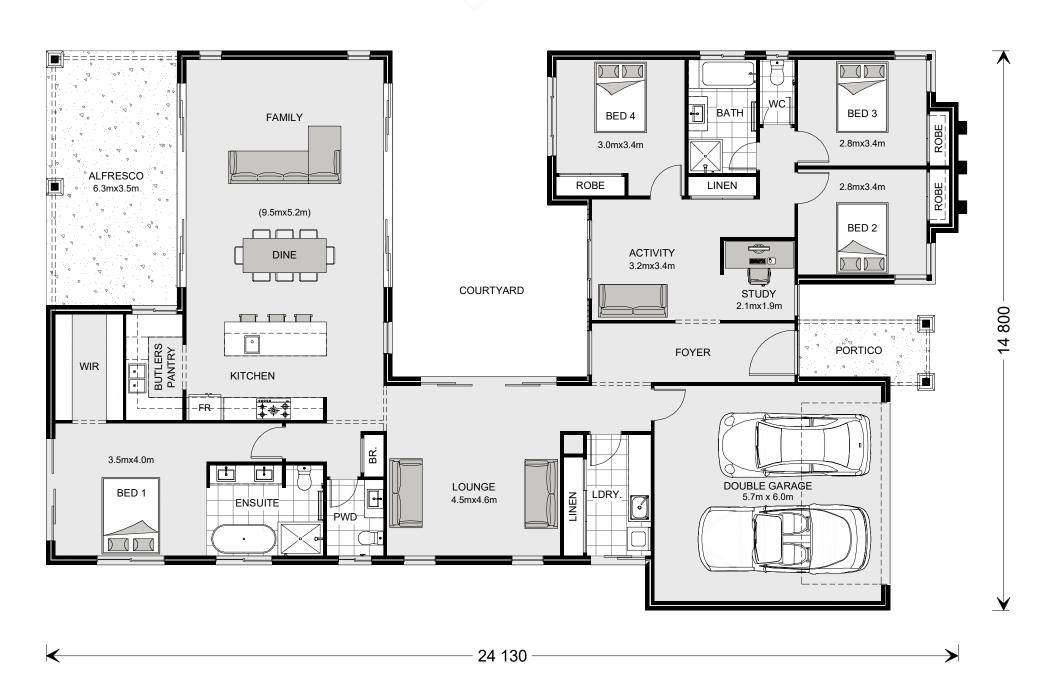

#### **MANDALAY 280**

**Resort Streetscape** 

Copyright© Archiman Pty Ltd exclusive To G.J. Gardner Homes Concept plans only, final working drawings may vary

| CONCEP     |
|------------|
| DATE:      |
| 12/04/2023 |
|            |

| FLOOR    | AREAS               |
|----------|---------------------|
| LIVING   | 213.5 m²            |
| GARAGE   | 37.9 m²             |
| ALFRESCO | 23.3 m <sup>2</sup> |
| PORTICO  | 5.5 m <sup>2</sup>  |
|          |                     |
| ΤΟΤΔΙ    | 280 2 m²            |

### **MANDALAY 280**

| Re  | 20  | rt | St | r۵ | Δt  | e | ra | n  | Δ |
|-----|-----|----|----|----|-----|---|----|----|---|
| 76. | 31, |    | •  |    | C 1 |   | -0 | LJ | • |

Copyright© Archiman Pty Ltd exclusive To G.J. Gardner Homes Concept plans only, final working drawings may vary

| CONCEPT    | FLOOR    | <b>AREAS</b>        |
|------------|----------|---------------------|
|            | LIVING   | 213.5 m²            |
| DATE:      | GARAGE   | 37.9 m <sup>2</sup> |
|            | ALFRESCO | 23.3 m <sup>2</sup> |
| 12/04/2023 | PORTICO  | 5.5 m <sup>2</sup>  |
|            | TOTAL    | 280.2 m²            |

# **MANDALAY 280**

| Resort  | Streetscape |
|---------|-------------|
| 1103016 | Olicolocapo |

Copyright© Archiman Pty Ltd exclusive To G.J. Gardner Homes Concept plans only, final working drawings may vary

|   | CONCEPT    |
|---|------------|
|   | DATE:      |
|   | 12/04/2023 |
| S |            |

| <b>FLOOR AREAS</b> |                      |  |  |
|--------------------|----------------------|--|--|
| LIVING             | 213.5 m <sup>2</sup> |  |  |
| GARAGE             | 37.9 m <sup>2</sup>  |  |  |
| ALFRESCO           | 23.3 m <sup>2</sup>  |  |  |
| PORTICO            | 5.5 m <sup>2</sup>   |  |  |
|                    |                      |  |  |
|                    |                      |  |  |

#### **MANDALAY 280**

**Resort Streetscape** 

Copyright© Archiman Pty Ltd exclusive To G.J. Gardner Homes Concept plans only, final working drawings may vary

| <br>       |                              |                                                                    |           | 1 27 1110 7 11 11 |                        |  |
|------------|------------------------------|--------------------------------------------------------------------|-----------|-------------------|------------------------|--|
| CONCEPT    | FLOOR                        | AREAS                                                              | 16m + Lot | Width             | FLOOR PLAN Scale 1:100 |  |
| DATE:      | LIVING<br>GARAGE<br>ALFRESCO | 213.5 m <sup>2</sup><br>37.9 m <sup>2</sup><br>23.3 m <sup>2</sup> |           |                   |                        |  |
| 12/04/2023 | PORTICO                      | 5.5 m²                                                             |           |                   |                        |  |
|            |                              |                                                                    |           |                   |                        |  |

# **MANDALAY 280**

**Resort Streetscape** 

Copyright© Archiman Pty Ltd exclusive To G.J. Gardner Homes Concept plans only, final working drawings may vary

DATE: 12/04/2023

LIVING 213.5 m<sup>2</sup>
GARAGE 37.9 m<sup>2</sup>
ALFRESCO 23.3 m<sup>2</sup>
PORTICO 5.5 m<sup>2</sup>

| CONCEPT    | FLOOR AREAS |                      |  |  |
|------------|-------------|----------------------|--|--|
|            | LIVING      | 213.5 m <sup>2</sup> |  |  |
| DATE:      | GARAGE      | 37.9 m²              |  |  |
| 271121     | ALFRESCO    | 23.3 m <sup>2</sup>  |  |  |
| 12/04/2023 | PORTICO     | 5.5 m²               |  |  |
|            | TOTAL       | 280.2 m²             |  |  |

## **MANDALAY 280**

**Resort Streetscape** 

Copyright© Archiman Pty Ltd exclusive To G.J. Gardner Homes Concept plans only, final working drawings may vary

| CONCEPT    | FLOOR AREAS |                     | 16m + Lot Width |  |
|------------|-------------|---------------------|-----------------|--|
|            | LIVING      | 213.5 m²            |                 |  |
| DATE:      | GARAGE      | 37.9 m²             |                 |  |
|            | ALFRESCO    | 23.3 m <sup>2</sup> |                 |  |
| 12/04/2023 | PORTICO     | 5.5 m²              |                 |  |
|            |             |                     |                 |  |

280.2 m<sup>2</sup>

TOTAL