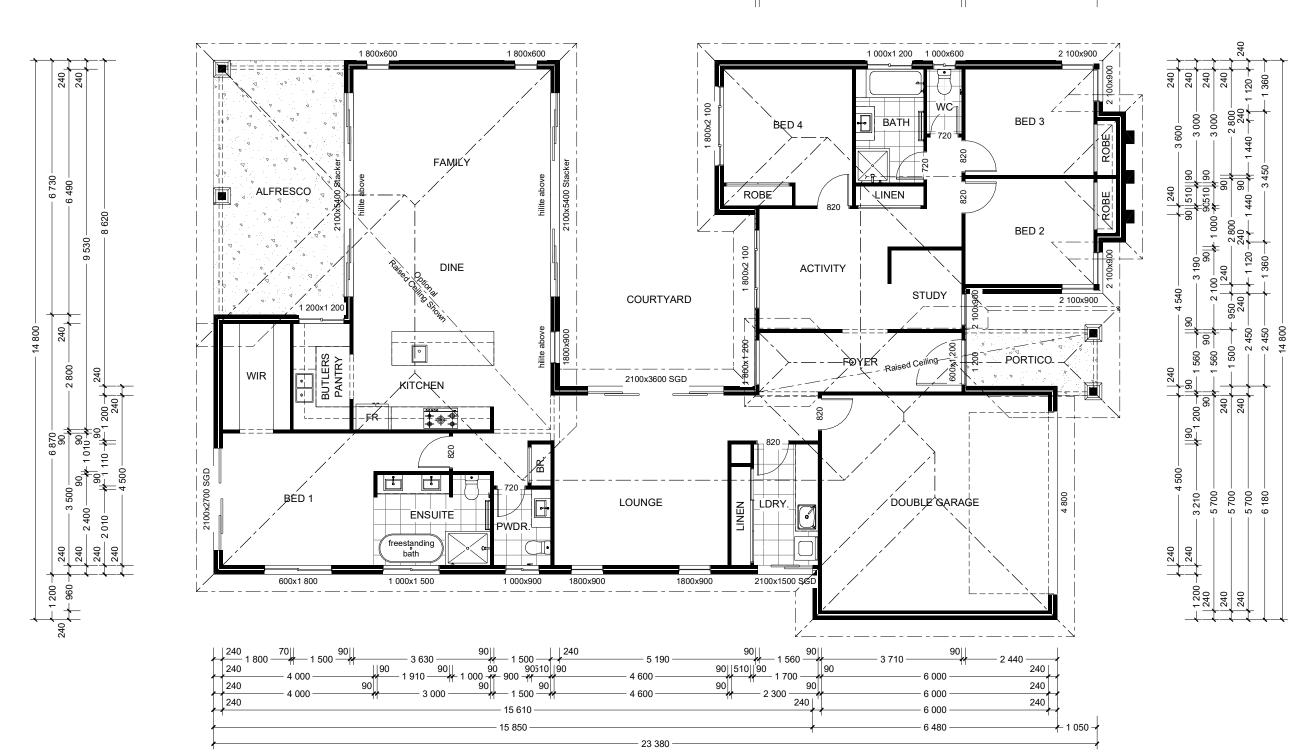

#### **MANDALAY 280**

**Resort Streetscape** 

Copyright© Archiman Pty Ltd exclusive To G.J. Gardner Homes Concept plans only, final working drawings may vary

| <br>       |                              |                                                                    |           | 1 27 1110 7 11 11 |                        |  |
|------------|------------------------------|--------------------------------------------------------------------|-----------|-------------------|------------------------|--|
| CONCEPT    | FLOOR                        | AREAS                                                              | 16m + Lot | Width             | FLOOR PLAN Scale 1:100 |  |
| DATE:      | LIVING<br>GARAGE<br>ALFRESCO | 213.5 m <sup>2</sup><br>37.9 m <sup>2</sup><br>23.3 m <sup>2</sup> |           |                   |                        |  |
| 12/04/2023 | PORTICO                      | 5.5 m²                                                             |           |                   |                        |  |
|            |                              |                                                                    |           |                   |                        |  |

| FLOOR    | AREAS               |
|----------|---------------------|
| LIVING   | 213.5 m²            |
| GARAGE   | 37.9 m²             |
| ALFRESCO | 23.3 m <sup>2</sup> |
| PORTICO  | 5.5 m <sup>2</sup>  |
|          |                     |
| ΤΟΤΔΙ    | 280 2 m²            |