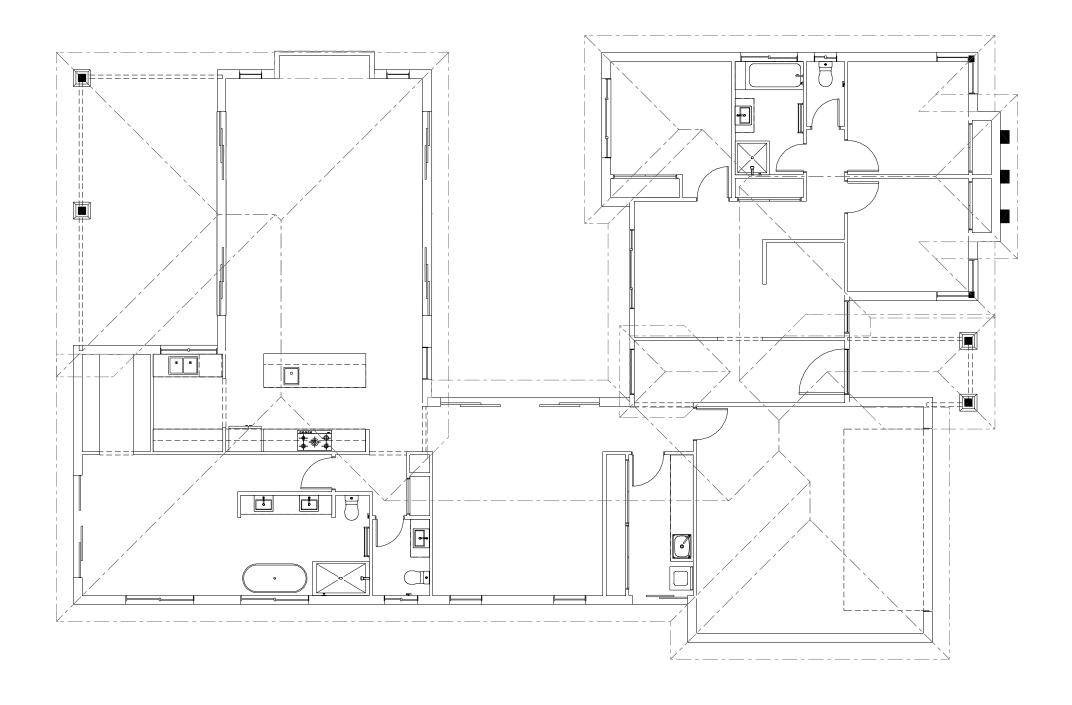

### **ELECTRICAL LEGEND**

NOTE: ALL ELECTRICAL WORK MUST BE COMPLETED TO THE RELEVANT AUSTRALIAN STANDARDS AND THE NATIONAL CONSTRUCTION CODE OF AUSTRALIA.

#### LIGHTING \*EEF (denotes energy efficient light fittings)

| Symbol          | Description                   | Spec. | Extra |
|-----------------|-------------------------------|-------|-------|
| 0               | Ceiling Light *EEF            | ı     | -     |
| •               | Down Light ∗EEF               | -     | -     |
| H <u>1800 H</u> | Wall Light *EEF approx height | -     | -     |
| x-x             | Pendant / Track Light *EEF    | -     | -     |
| 000             | IXL Tastic (or similar)       | -     | -     |
|                 | Batten Fluro Light *EEF       | -     | -     |
| Ð               | Round Fluro Light *EEF        | -     | -     |
| <b>♠</b>        | Flood / Spot Light *EEF       | -     | -     |
|                 | -                             | -     |       |

#### **POWER**

| <b>***</b>    | Quad Power Point                | - | - |
|---------------|---------------------------------|---|---|
| 1<br><b>X</b> | Single Power Point              | - | - |
| ×x            | Double Power Point              | - | - |
| W/P 2         | Double W/Proof Power Point      | - | - |
| W/P 1         | Single W/Proof Power Point      | - | - |
| T.V           | T.V.Point                       | - | - |
| ph            | Phone Point                     | - | - |
| #             | T.V Antenna & Booster inc. SGPO | - | - |
| D.W           | Dishwasher Point                | - | - |
| R.H           | Rangehood Point                 | - | - |
| M.W           | Microwave Point                 | - | - |
| O.V           | Oven Point                      | - | - |
| C.T           | Cook Top Iso point              | - | - |
|               |                                 |   |   |

#### **MISCELLANEOUS**

| Exhaust Fan                   | -                                                                                                                                             | -                                 |
|-------------------------------|-----------------------------------------------------------------------------------------------------------------------------------------------|-----------------------------------|
| Ceiling Fan (stainless steel) | -                                                                                                                                             | -                                 |
| Ceiling Fan & Light (white)   | -                                                                                                                                             | -                                 |
| Meter Box                     | -                                                                                                                                             | -                                 |
| Hot Water Service             | -                                                                                                                                             | -                                 |
| Smoke Detectors               | -                                                                                                                                             | -                                 |
| Dimmer Switch                 | -                                                                                                                                             | -                                 |
| Two Way                       | -                                                                                                                                             | -                                 |
| A/C Condensor Iso Point       | -                                                                                                                                             | -                                 |
|                               | Ceiling Fan (stainless steel)  Ceiling Fan & Light (white) *EEF  Meter Box  Hot Water Service  Smoke Detectors  Dimmer Switch  Two Way Switch | Ceiling Fan (stainless steel)   - |

## **MANDALAY 300**

**Resort Streetscape** 

Copyright© Archiman Pty Ltd exclusive To G.J. Gardner Homes Concept plans only, final working drawings may vary

| CONCEPT    | FLOOR                        | AREAS                          | 17m + Lot \ | Vidth | ELECTRICAL PLAN Scale 1:100 |
|------------|------------------------------|--------------------------------|-------------|-------|-----------------------------|
| DATE:      | LIVING<br>GARAGE<br>ALFRESCO | 227.1 m²<br>39.7 m²<br>27.7 m² |             |       |                             |
| 03/08/2018 | PORTICO                      | 5.5 m²                         |             |       |                             |