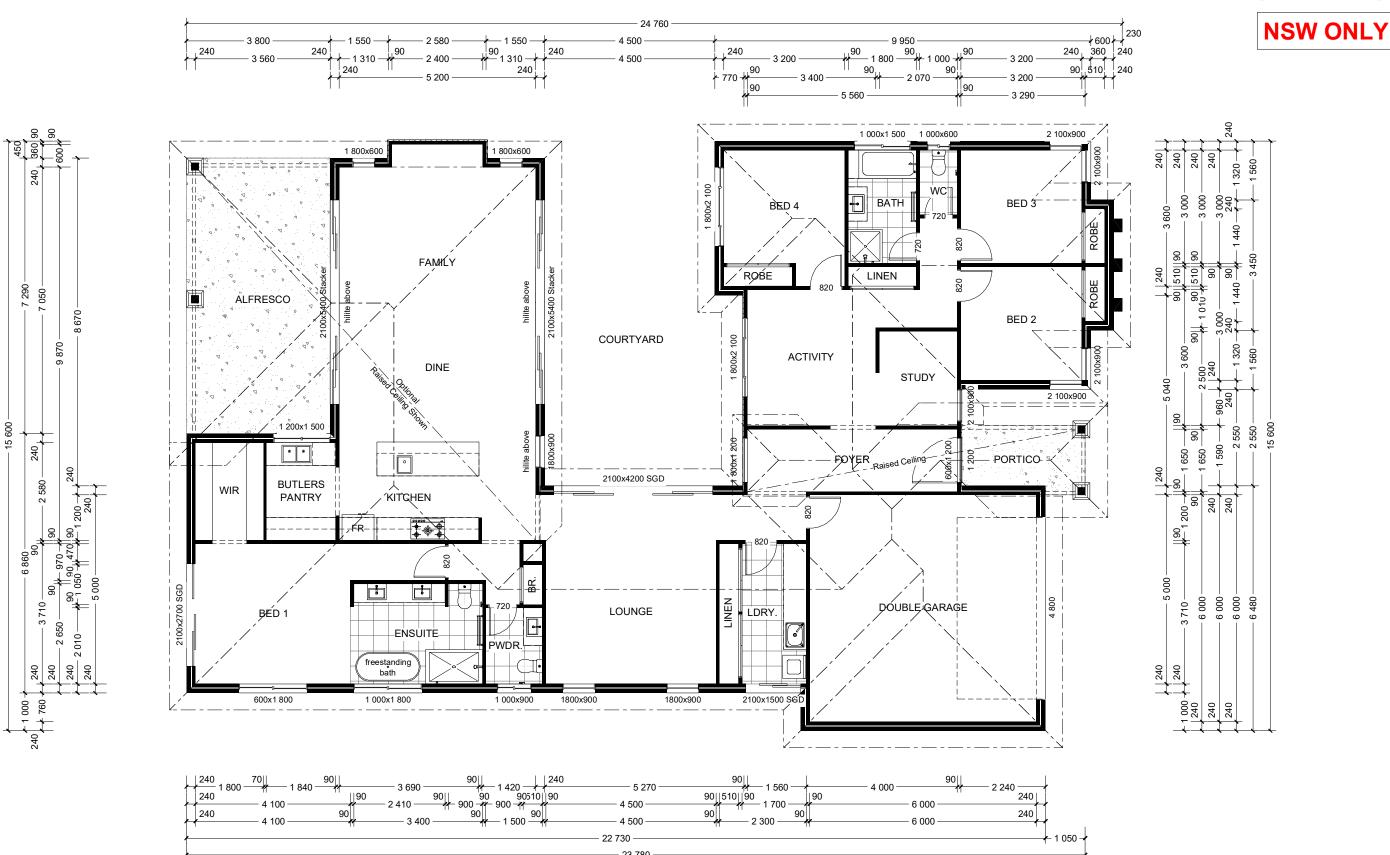

| FLOOR    | AREAS               | 17m + Lot Width |
|----------|---------------------|-----------------|
| LIVING   | 227.1 m²            |                 |
| GARAGE   | 39.7 m <sup>2</sup> |                 |
| ALFRESCO | 27.7 m <sup>2</sup> |                 |
| PORTICO  | 5.5 m <sup>2</sup>  |                 |
|          |                     |                 |
| TOTAL    | 200 0 2             |                 |

| CONCEPT    | FLOOR    | <b>AREAS</b>        |
|------------|----------|---------------------|
|            | LIVING   | 227.1 m²            |
| DATE:      | GARAGE   | 39.7 m <sup>2</sup> |
|            | ALFRESCO | 27.7 m <sup>2</sup> |
| 03/08/2018 | PORTICO  | 5.5 m²              |
|            |          |                     |

|    | CONCE     |
|----|-----------|
|    | DATE:     |
| es | 03/08/201 |
| -  |           |

| PT | FLOOR AREAS |                     |  |
|----|-------------|---------------------|--|
|    | LIVING      | 227.1 m²            |  |
|    | GARAGE      | 39.7 m <sup>2</sup> |  |
|    | ALFRESCO    | 27.7 m <sup>2</sup> |  |
| 18 | PORTICO     | 5.5 m²              |  |
|    | TOTAL       | 200.02              |  |

## **MANDALAY 300**

**Resort Streetscape** 

Copyright© Archiman Pty Ltd exclusive To G.J. Gardner Homes Concept plans only, final working drawings may vary

|            |                              |                                                                    |             | _     |                        | _ |
|------------|------------------------------|--------------------------------------------------------------------|-------------|-------|------------------------|---|
| CONCEPT    | FLOOR                        | AREAS                                                              | 17m + Lot \ | Vidth | FLOOR PLAN Scale 1:100 |   |
| DATE:      | LIVING<br>GARAGE<br>ALFRESCO | 227.1 m <sup>2</sup><br>39.7 m <sup>2</sup><br>27.7 m <sup>2</sup> |             |       |                        | G |
| 03/08/2018 | PORTICO                      | 5.5 m²                                                             |             |       |                        |   |
|            | TOTAL                        | 300.0 m²                                                           |             |       |                        |   |

| :PI | FLOOR    | AREAS               |
|-----|----------|---------------------|
|     | LIVING   | 227.1 m²            |
| :   | GARAGE   | 39.7 m <sup>2</sup> |
|     | ALFRESCO | 27.7 m <sup>2</sup> |
| 18  | PORTICO  | 5.5 m²              |
|     | TOTAL    | 300.0 m²            |

| CONCEPT    | FLOOR AREAS |                      |
|------------|-------------|----------------------|
|            | LIVING      | 227.1 m <sup>2</sup> |
| DATE:      | GARAGE      | 39.7 m <sup>2</sup>  |
|            | ALFRESCO    | 27.7 m <sup>2</sup>  |
| 03/08/2018 | PORTICO     | 5.5 m²               |
|            | TOTAL       | 300.0 m²             |

TOTAL

300.0 m<sup>2</sup>

PLANS ARE SUBJECT TO LOCAL COUNCIL & DEVELOPERS GUIDELINES (COVENANTS).

## **MANDALAY 300**

**Resort Streetscape** 

Copyright© Archiman Pty Ltd exclusive To G.J. Gardner Homes Concept plans only, final working drawings may vary

| CONCEPT    | FLOOR                        | AREAS                          | 17m + Lot \ | Vidth | ELECTRICAL PLAN Scale 1:100 |
|------------|------------------------------|--------------------------------|-------------|-------|-----------------------------|
| DATE:      | LIVING<br>GARAGE<br>ALFRESCO | 227.1 m²<br>39.7 m²<br>27.7 m² |             |       |                             |
| 03/08/2018 | PORTICO                      | 5.5 m²                         |             |       |                             |