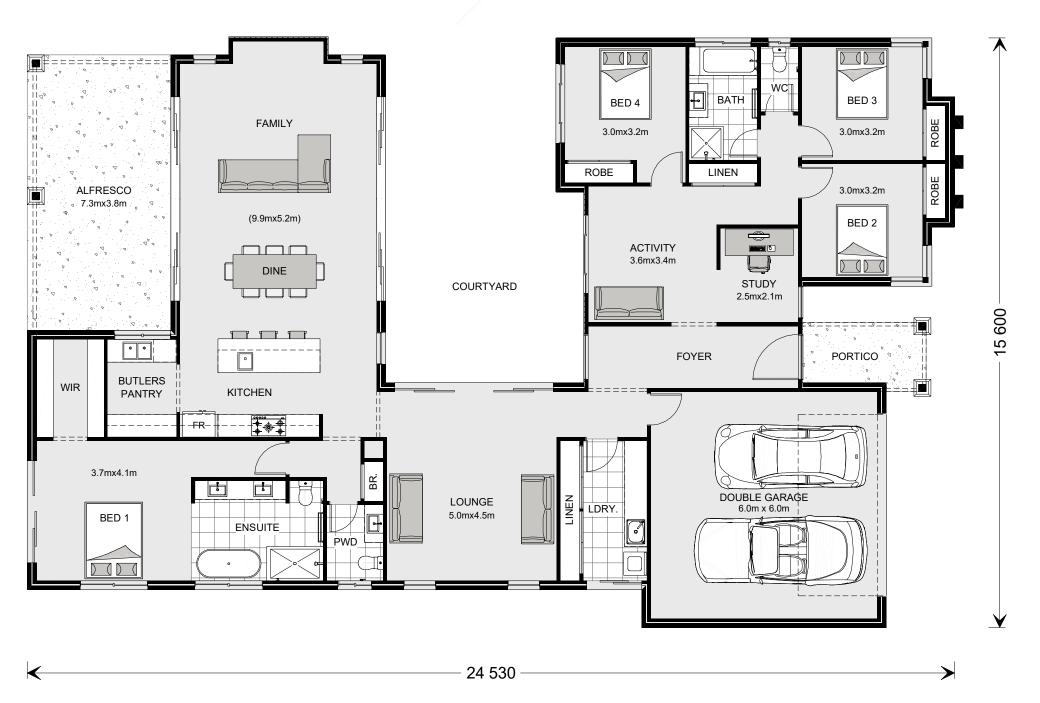

## **MANDALAY 300**

**Resort Streetscape** 

Copyright© Archiman Pty Ltd exclusive To G.J. Gardner Homes Concept plans only, final working drawings may vary

|            |                              |                                                                    |             | _     |                        | _ |
|------------|------------------------------|--------------------------------------------------------------------|-------------|-------|------------------------|---|
| CONCEPT    | FLOOR                        | AREAS                                                              | 17m + Lot \ | Vidth | FLOOR PLAN Scale 1:100 |   |
| DATE:      | LIVING<br>GARAGE<br>ALFRESCO | 227.1 m <sup>2</sup><br>39.7 m <sup>2</sup><br>27.7 m <sup>2</sup> |             |       |                        | G |
| 03/08/2018 | PORTICO                      | 5.5 m²                                                             |             |       |                        |   |
|            | TOTAL                        | 300.0 m²                                                           |             |       |                        |   |