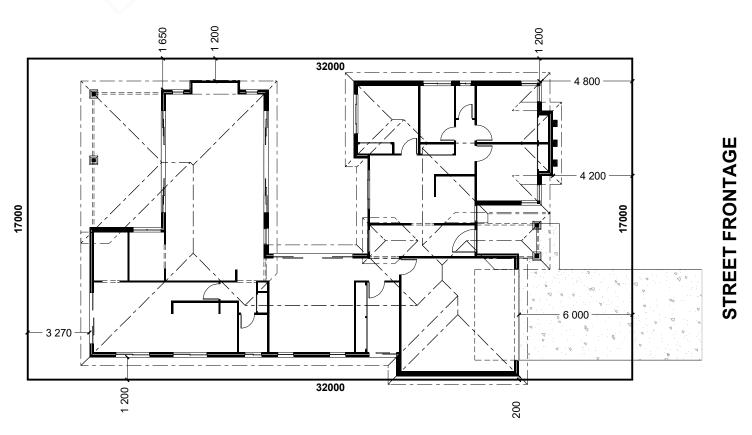

PRESENTATION PLAN

**NSW ONLY** 

INDICATIVE SITE PLAN ONLY. ACTUAL LOT WIDTH, SIZE AND SETBACKS MAY VARY TO SUIT LOCAL REQUIREMENT'S AND MAY REQUIRE A LARGER SITE OR PLAN MODIFICATIONS TO SUIT A PARTICULAR SITE.

17m + Lot Width

**NSW ONLY** 

These plans are for use in NSW only and do not comply with NCC 2022 Livable Housing Design requirements. Please refer to your state or territory regulations for further details.

PLANS ARE SUBJECT TO LOCAL COUNCIL & DEVELOPERS GUIDELINES (COVENANTS).

SITE PLAN Scale 1:200