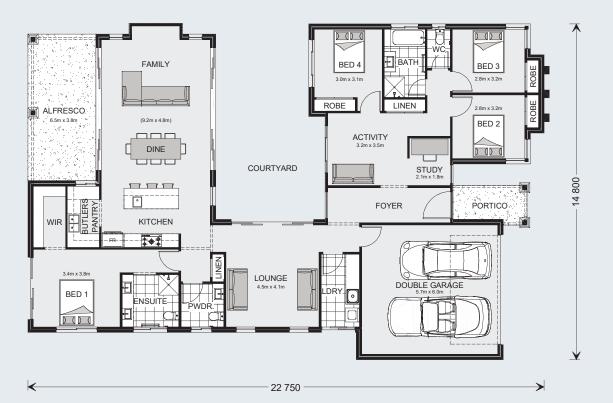

### 23 Blomeley Dr, Lucas

The Mandalay was designed around the concept of open space flowing out to an inner courtyard to create the ultimate in Resort style Living.

Three separate living zones wrap around a central courtyard allowing natural light and cooling cross breezes throughout the home. The gourmet kitchen including butler's pantry, dining and family room flow out to a covered Alfresco area making entertaining a breeze.

A private & luxurious Master Suite with ensuite and Walk in Robe, 3 additional bedrooms with Activity, Study, family bathroom and a central open lounge room complete the picture.

Enjoy all the comforts this great design brings and experience the home you always wished to have.

**□** 4 **□** 2.5 **□** 2

| Total    | 300.0 m <sup>2</sup> |
|----------|----------------------|
| Porch    | 5.5 m <sup>2</sup>   |
| Alfresco | 27.7 m²              |
| Garage   | 39.7 m²              |
| Living   | 227.1 m²             |