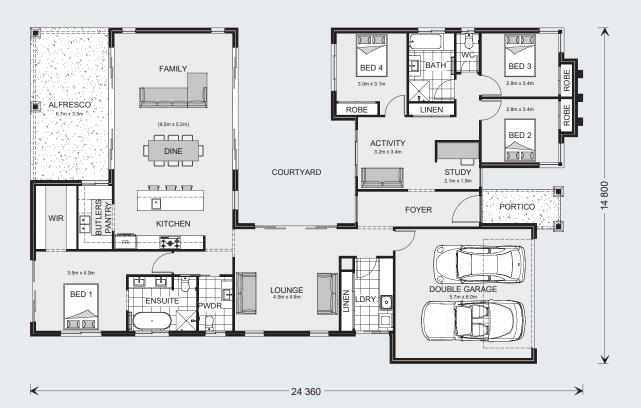

### 23 Blomeley Dr, Lucas

The Mandalay was designed around the concept of open space flowing out to an inner courtyard to create the ultimate in Resort style Living.

Three separate living zones wrap around a central courtyard allowing natural light and cooling cross breezes throughout the home. The gourmet kitchen including butler's pantry, dining and family room flow out to a covered Alfresco area making entertaining a breeze.

A private & luxurious Master Suite with ensuite and Walk in Robe, 3 additional bedrooms with Activity, Study, family bathroom and a central open lounge room complete the picture.

Enjoy all the comforts this great design brings and experience the home you always wished to have.

**□** 4 **□** 3.5 **□** 2

| Total    | 335.3 m²            |
|----------|---------------------|
| Porch    | 5.7 m <sup>2</sup>  |
| Alfresco | 30.1 m <sup>2</sup> |
| Garage   | 39.6 m²             |
| Living   | 259.9 m²            |