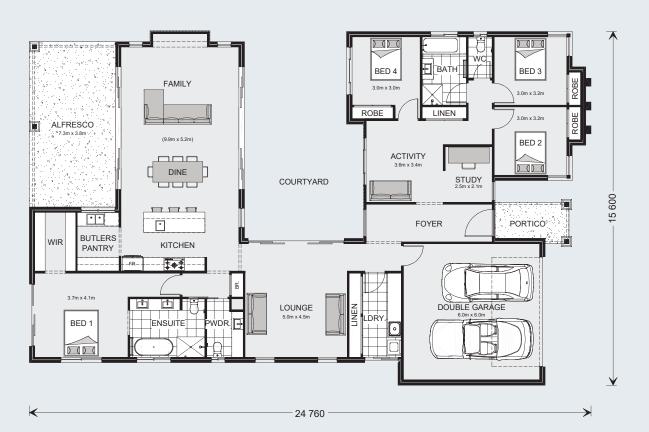

**□** 4 **□** 2.5 **□** 2

| Total    | 300.0 m <sup>2</sup> |
|----------|----------------------|
| Porch    | 5.5 m <sup>2</sup>   |
| Alfresco | 27.7 m²              |
| Garage   | 39.7 m²              |
| Living   | 227.1 m²             |