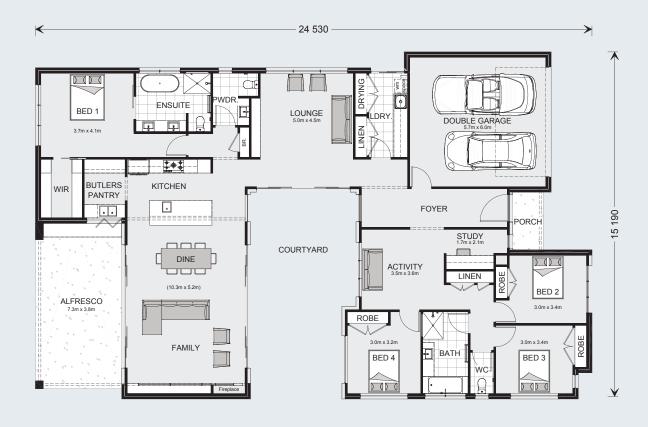

### 23 Blomeley Dr, Lucas

The Mandalay was designed around the concept of open space flowing out to an inner courtyard to create the ultimate in Resort style Living.

Three separate living zones wrap around a central courtyard allowing natural light and cooling cross breezes throughout the home. The gourmet kitchen including butler's pantry, dining and family room flow out to a covered Alfresco area making entertaining a breeze.

A private & luxurious Master Suite with ensuite and Walk in Robe, 3 additional bedrooms with Activity, Study, family bathroom and a central open lounge room complete the picture.

Enjoy all the comforts this great design brings and experience the home you always wished to have.

#### Floor Area

| Total    | 305.1 m <sup>2</sup> |
|----------|----------------------|
| Porch    | 3.4 m²               |
| Alfresco | 27.7 m²              |
| Garage   | 37.6 m²              |
| Living   | 236.4 m²             |