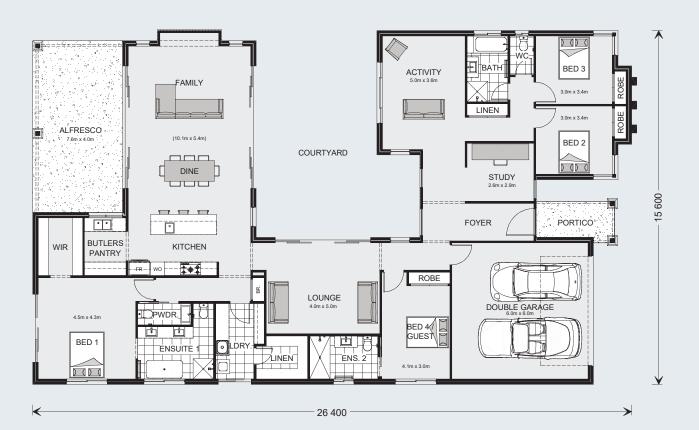

**□** 4 **□** 3.5 **□** 2

| Total    | 335.3 m²            |
|----------|---------------------|
| Porch    | 5.7 m <sup>2</sup>  |
| Alfresco | 30.1 m <sup>2</sup> |
| Garage   | 39.6 m²             |
| Living   | 259.9 m²            |