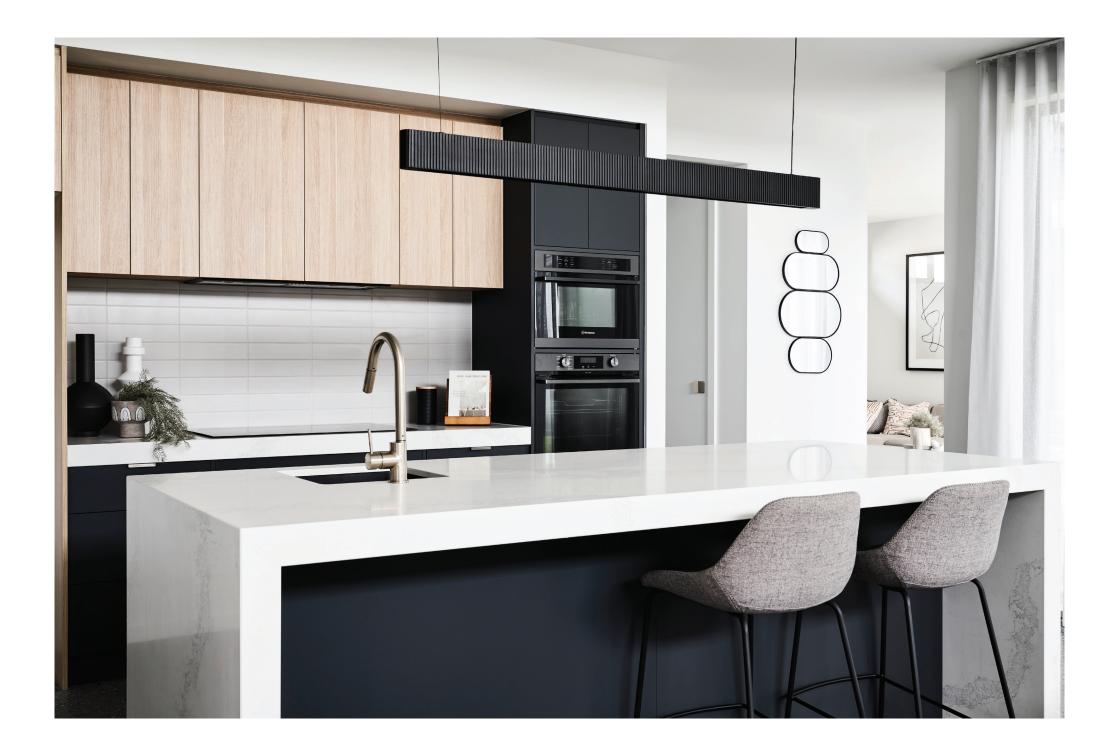

### 23 Blomeley Dr, Lucas

The Mandalay was designed around the concept of open space flowing out to an inner courtyard to create the ultimate in Resort style Living.

Three separate living zones wrap around a central courtyard allowing natural light and cooling cross breezes throughout the home. The gourmet kitchen including butler's pantry, dining and family room flow out to a covered Alfresco area making entertaining a breeze.