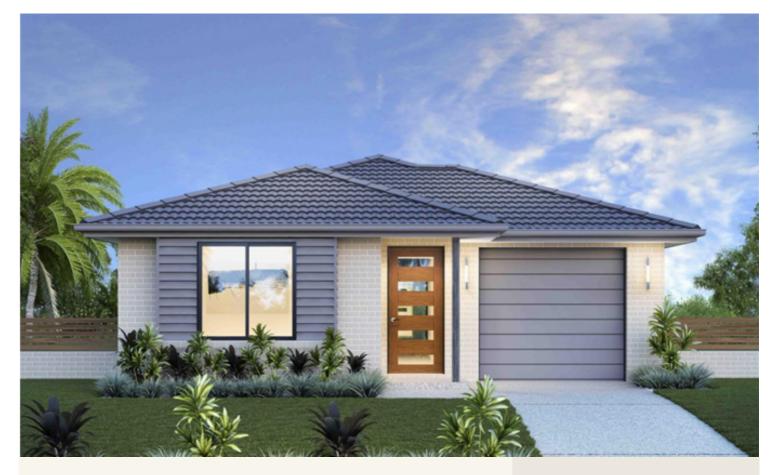

## House and land package from \$616,500\*

Address: 1066 Brompton, Brompton Life Cranbourne South

## Inclusions:

- + 20mm Caesarstone Benchtops to Kitchen, Bathroom, Ensuite and Laundry
- Westinghouse 900mm Freestanding Stainless Steel Appliances
- + Ducted gas heating to 8 points (4 star/2 zones) or 2 x split system
- + 2.55 Ceiling Height
- + Dowell Double Glazed Windows including Window Locks and Flyscreens
- + LED Lighting