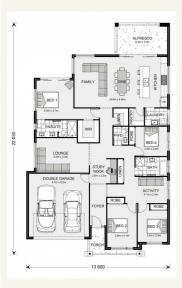

## **Newport 247 - Element Series**

Give us a call or drop in for a chat today.

## Inclusions:

- + 20mm Caesarstone Benchtops to Kitchen, Bathroom, Ensuite and Laundry
- Westinghouse 900mm Freestanding Stainless Steel Appliances
- + Ducted gas heating to 8 points (4 star/2 zones) or 2 x split system
- + 2.55 Ceiling Height
- + Dowell Double Glazed Windows including Window Locks and Flyscreens
- + LED Lighting