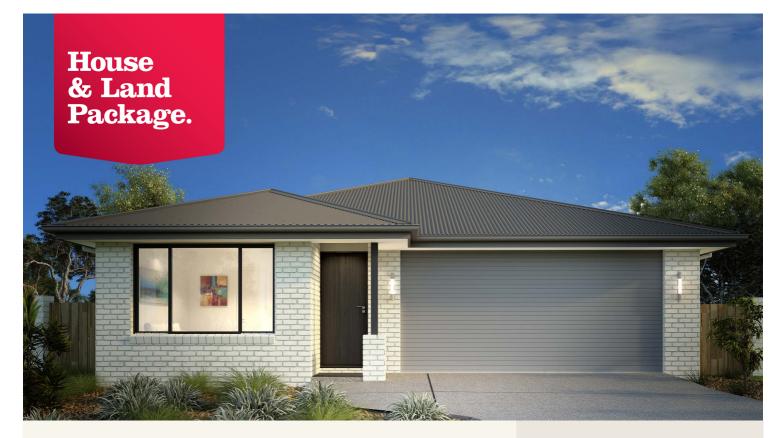

House and land package from \$685,500\*

Address: 854 Brompton, Brompton Life Cranbourne South

## Inclusions:

- + Floor Coverings from our Express Range
- + Westinghouse 600mm Stainless Steel Appliances
- + Double Lock Up Garage with Internal Entry
- + 2.4 Ceiling Height, Window Locks and Flyscreens
- + 3 Living Areas
- + Alfresco