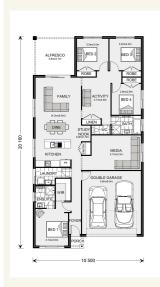

## Inclusions:

- + Floor Coverings from our Express Range
- + Westinghouse 600mm Stainless Steel Appliances
- + Double Lock Up Garage with Internal Entry
- + 2.4 Ceiling Height, Window Locks and Flyscreens
- + 3 Living Areas
- + Alfresco

## Pacific 205 - Express Series

2

Give us a call or drop in for a chat today.