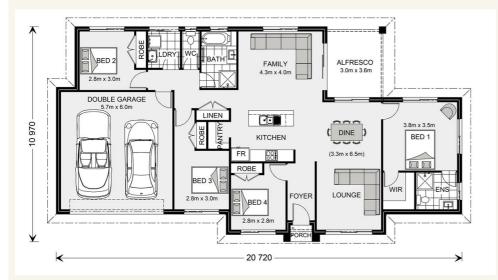

### Address: 848 Brompton, Brompton Life Cranbourne South

Inclusions:

- + Floor Coverings from our Express Range
- + Westinghouse 600mm Stainless Steel Appliances
- + Double Lock Up Garage with Internal Entry
- + 2.4 Ceiling Height, Window Locks and Flyscreens
- + Walk in Pantry
- + Alfresco

### Wishart 190 - Express Series