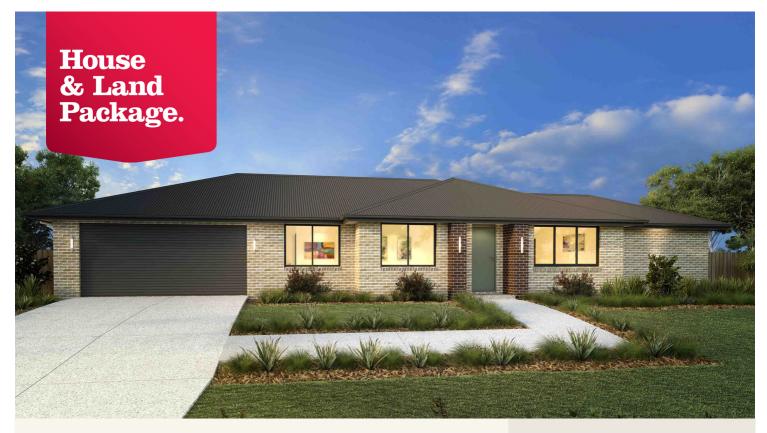

### House and land package from \$677,000\*

### Address: 848 Brompton, Brompton Life Cranbourne South

Inclusions:

- + Floor Coverings from our Express Range
- + Westinghouse 600mm Stainless Steel Appliances
- + Double Lock Up Garage with Internal Entry
- + 2.4 Ceiling Height, Window Locks and Flyscreens
- + Walk in Pantry
- + Alfresco