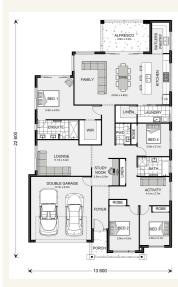

## House and land package from \$517,390\*

Address: 2066 TBC, South Ripley

## Inclusions:

- +
- 4
- +
- 4
- 1

\*Images and photographs may depict fixtures, finishes and features either not supplied by G.J. Gardner Homes or not included in any price stated. These items include furniture, swimming pools, pool decks, fences, landscaping - including planter boxes, retaining walls, water features, pergolas, screens and decorative landscaping items such as fencing and outdoor kitchens and barbeques. For detailed home pricing, please talk to a new homes consultant.

## Newport 261 - Element Series

Give us a call or drop in for a chat today.