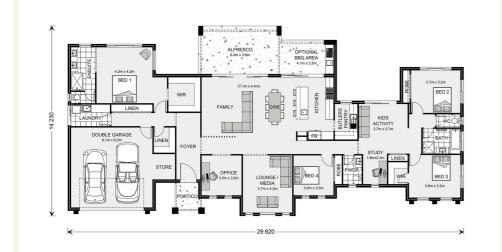

### Address: 3, 68 Vise Road, Forest Glen

## Rochedale 325 - Prestige Series

Give us a call or drop in for a chat today.