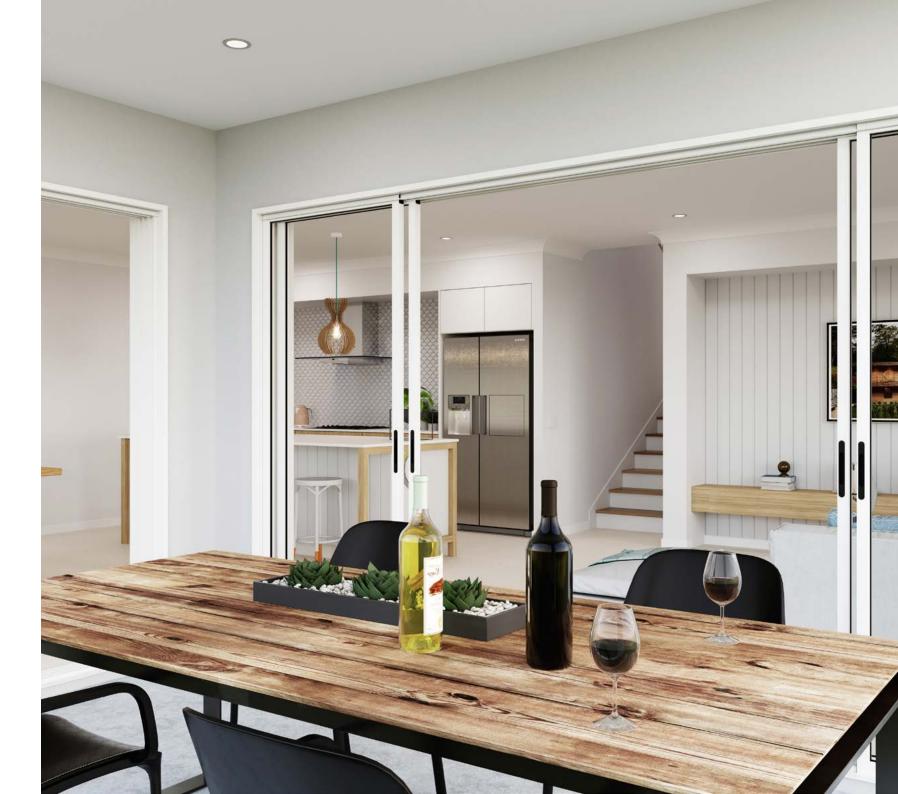

A well-appointed kitchen with butler's pantry and island bench is complimented by the family and dining rooms that wraps around the outdoor alfresco. There is also a guest bedroom with its own bathroom.