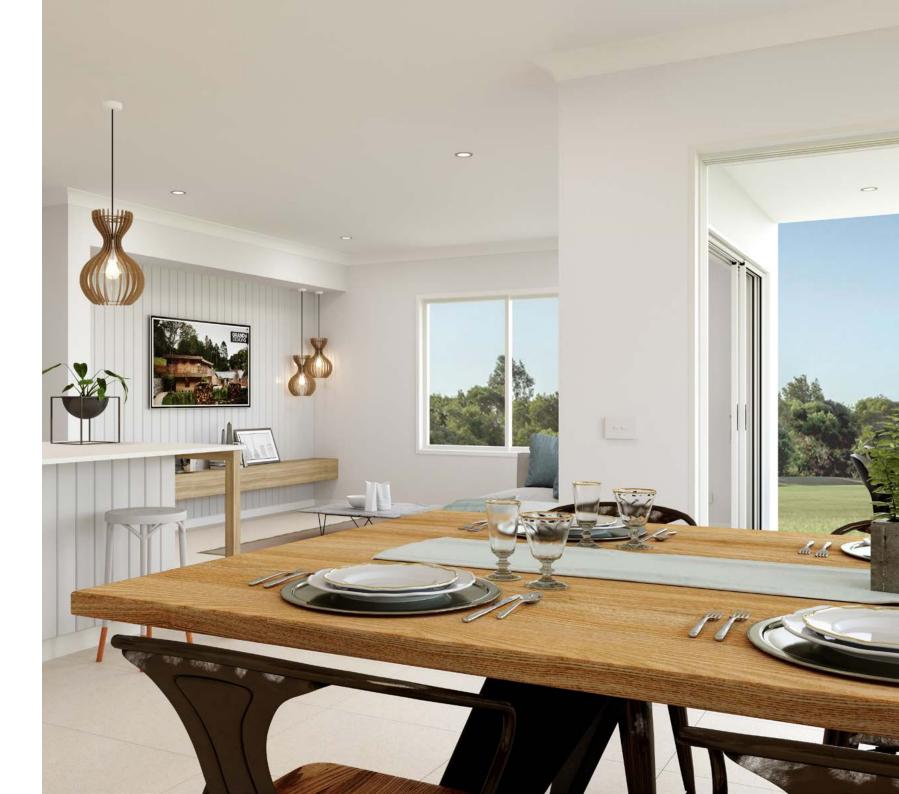

A well-appointed kitchen with butler's pantry and island bench is complimented by the family and dining rooms that wraps around the outdoor alfresco. There is also a guest bedroom with its own bathroom.