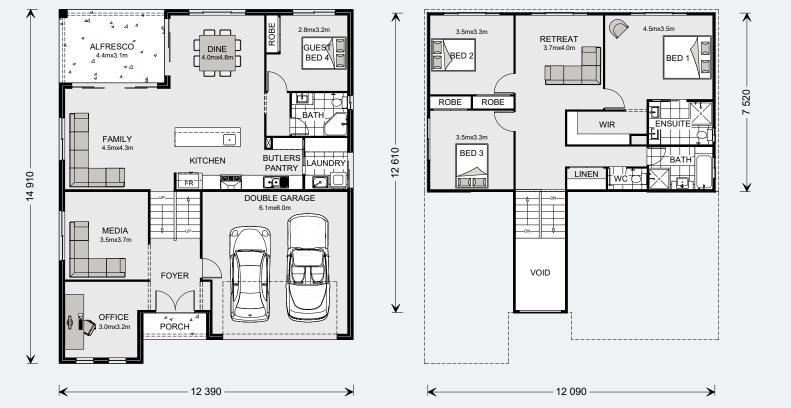

#### **Gound Floor**

| Grand Total | 278.4 m <sup>2</sup> |
|-------------|----------------------|
| Total       | 102.5 m²             |
| Void        | 10.9 m²              |
| Living      | 91.6 m²              |
| Upper Floor |                      |
| Total       | 175.9 m²             |
| Portico     | 3.1 m²               |
| Alfresco    | 13.7 m²              |
| Garage      | 38.9 m²              |
| Living      | 120.2 m <sup>2</sup> |

278 Resort Floorplan

The Laguna split level design offers individually crafted facades that will inspire you by providing a choice of homes that reflect your personal lifestyle and preferences.

The Laguna boasts a striking split-level façade and is designed beautifully to complement sites that slope down toward the rear of the site.

Set over three levels, it features a private office and media room on the entry level with double garage before continuing downstairs to the open-plan main living zone, where entertaining is a delight.

A well-appointed kitchen with butler's pantry and island bench is complimented by the family and dining rooms that wraps around the outdoor alfresco. There is also a guest bedroom with its own bathroom.

On the upper level are the remaining three bedrooms, including the master with stylish ensuite, walk-in robe and a private family retreat. This design offers the modern family all the luxury extras and space that will have everyone living well.