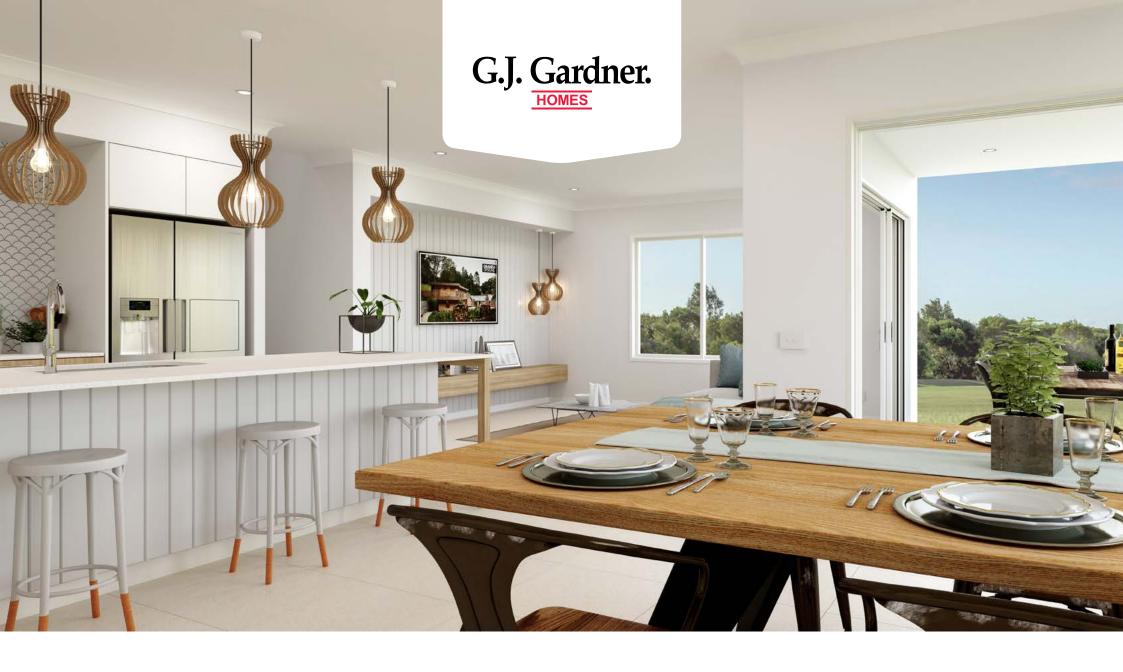

A well-appointed kitchen with butler's pantry and island bench is complimented by the family and dining rooms that wraps around the outdoor alfresco. There is also a guest bedroom with its own bathroom.

ALFRESCO

KITCHEN

MASTER BEDROOM

ENSUITE

DINING

MEDIA ROOM

RETREAT

URBAN