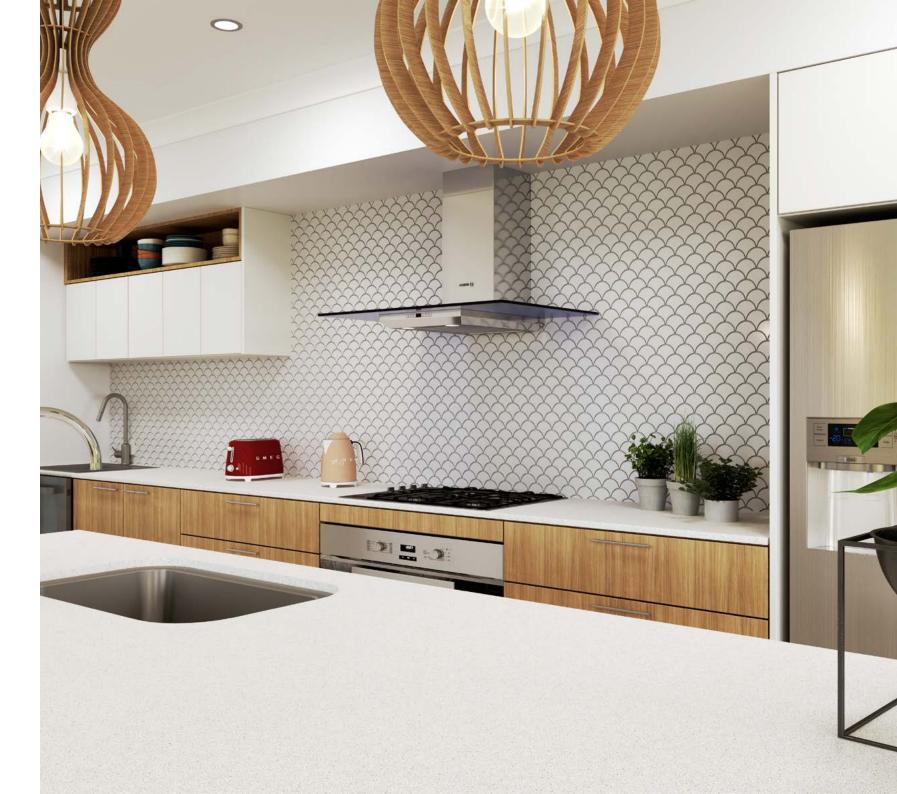

A well-appointed kitchen with butler's pantry and island bench is complimented by the family and dining rooms that wraps around the outdoor alfresco. There is also a guest bedroom with its own bathroom.