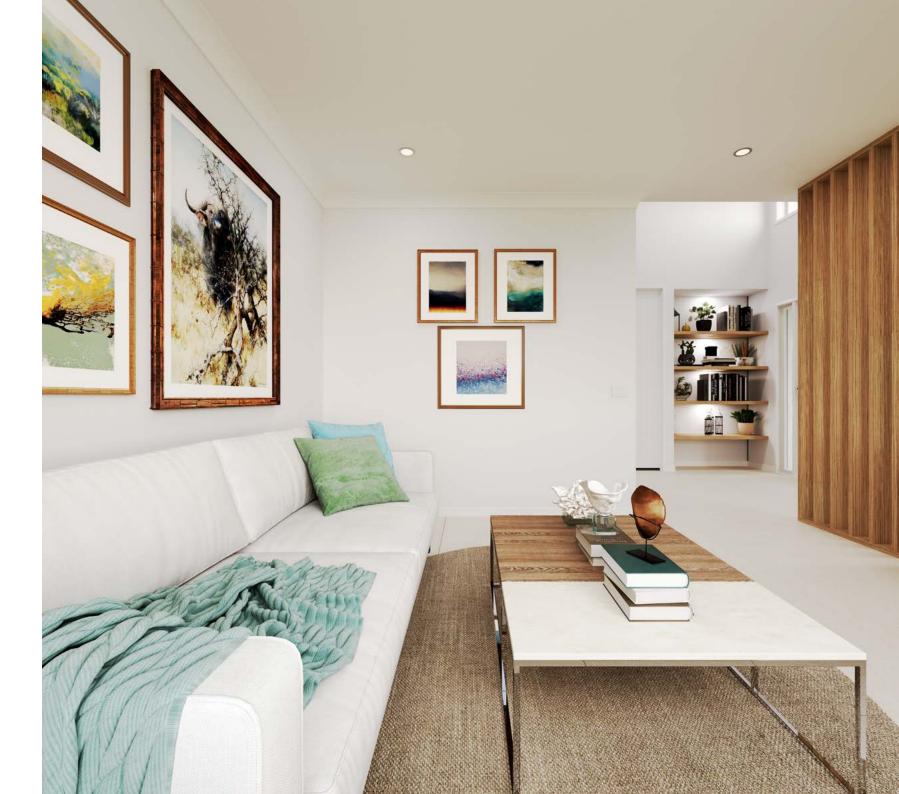

Set over three levels, it features a private office and media room on the entry level with double garage before continuing downstairs to the open-plan main living zone, where entertaining is a delight.

A well-appointed kitchen with butler's pantry and island bench is complimented by the family and dining rooms that wraps around the outdoor alfresco. There is also a guest bedroom with its own bathroom.

On the upper level are the remaining three bedrooms, including the master with stylish ensuite, walk-in robe and a private family retreat. This design offers the modern family all the luxury extras and space that will have everyone living well.