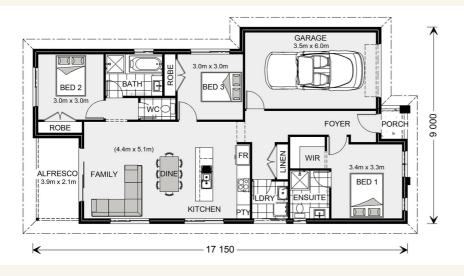

## House and land package from \$310,734\*

### Address: 8 Reserve Avenue, Loch Sport

Inclusions:

- + Driveway & Crossover Allowance
- + BAL 29
- + 40,000 Litre CFA Compliant Water tank
- + Carpet & Vinyl Flooring through-out
- + Braemar Split system
- + Barossa Facade



\*Images and photographs may depict fixtures, finishes and features either not supplied by G.J. Gardner Homes or not included in any price stated. These items include furniture, swimming pools, pool decks, fences, landscaping - including planter boxes, retaining walls, water features, pergolas, screens and decorative landscaping items such as fencing and outdoor kitchens and barbeques. For detailed home pricing, please talk to a new homes consultant.

### Stonehaven 140 - Express Series



# Give us a call or drop in for a chat today.

#### Office:

Central Gippsland 85 Macarthur St, Sale VIC 3850 APR Constructions CDB-U 62062

### Rheanna Palermo

New Home Consultant Call: 0447763193 Email: rheanna.palermo@gjgardner.com.au

Call: 03 5143 1499 Email: centralgippsland@gjgardner.com.au Or