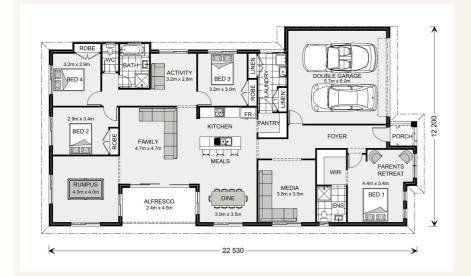

## House and land package from \$453,773\*

### Address: 81 Callaghan Street, Epsom

#### Inclusions:

- + Metro Facade
- + BAL 12.5 & Site Cost Allowance
- + Gas Ducted Heating & Evaporative Cooling
- + Exposed Aggregate Concrete to Driveway, Porch, Alfresco & Path
- + Carpet & Timber Look Vinyl Planks throughout
- + Brick Letterbox & Wall mounted Clothesline



\*Images and photographs may depict fixtures, finishes and features either not supplied by G.J. Gardner Homes or not included in any price stated. These items include furniture, swimming pools, pool decks, fences, landscaping - including planter boxes, retaining walls, water features, pergolas, screens and decorative landscaping items such as fencing and outdoor kitchens and barbeques. For detailed home pricing, please talk to a new homes consultant.

## Springbrook 246 - Express Series





2

# Give us a call or drop in for a chat today.

#### Office:

 ${\sf Bendigo}$ 

437 Hargreaves Street, Bendigo Victoria 3552 Bendigo Urban Investments Pty Ltd, CDB-U 58150.

Matthew Barry
New Home Consultant
Call: 0418 696 009
Email: matt.barry@gjgardner.com.au

Call: 03 5442 2300 Email: bendigo@g