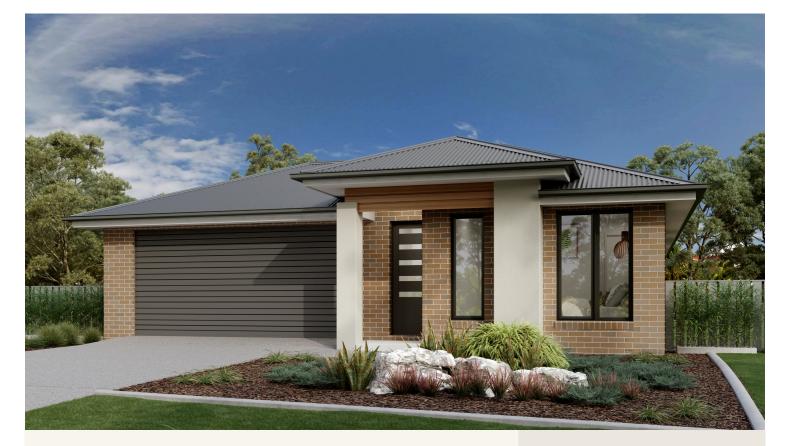

## House and land package from \$411,206\*

Address: 87 Morello Way, Epsom

## Inclusions:

- + Executive Facade
- + BAL 12.5 & Site Cost Allowance
- + Gas Ducted Heating & Evaporative Cooling
- + Exposed Aggregate Concrete to Driveway, Porch, Alfresco & Path
- + Carpet & Timber Look Vinyl Planks throughout
- + Brick Letterbox & Wall mounted Clothesline

## Bridgewater 205 - Element Series

Give us a call or drop in for a chat today.