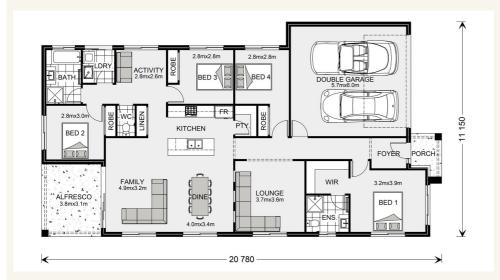

## House and land package from \$411,206\*

Address: 87 Morello Way, Epsom

## Inclusions:

- + Executive Facade
- + BAL 12.5 & Site Cost Allowance
- + Gas Ducted Heating & Evaporative Cooling
- + Exposed Aggregate Concrete to Driveway, Porch, Alfresco & Path
- + Carpet & Timber Look Vinyl Planks throughout
- + Brick Letterbox & Wall mounted Clothesline

## Bridgewater 205 - Element Series

Give us a call or drop in for a chat today.