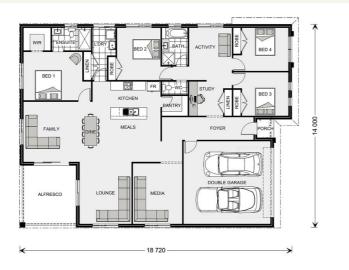

## House and land package from \$489,000\*

## Address: 150 Coppabella Dve, Gobbagombalin

Inclusions:

- + Steel Frame At No Extra Charge
- + Smeg Appliances
- + Evaporative Air Conditioning and Gas Ducted Heating
- + Carpet & Tiling throughout
- + Concrete Driveway and 1m Wide Paths (125m2 Allowance)
- + T.V Antenna, Wall Mounted Clothesline and Brick Letter Box



\*Images and photographs may depict fixtures, finishes and features either not supplied by G.J. Gardner Homes or not included in any price stated. These items include furniture, swimming pools, pool decks, fences, landscaping - including planter boxes, retaining walls, water features, pergolas, screens and decorative landscaping items such as fencing and outdoor kitchens and barbeques. For detailed home pricing, please talk to a new homes consultant.

Welcome home.

La Trobe 253 - Express Series



## Give us a call or drop in for a chat today.

Office:

Wagga Wagga 38 Hammond Ave, Wagga Wagga NSW 2650

Darren O'Donnell New Home Consultant Call: 0400 028 926 Email: darren.odonnell@gjgardner.com.au

Call: 02 6931 0256 Email: wagga@gjgardner.com.au Or visit gjgardner.com.au

## G.J. Gardne