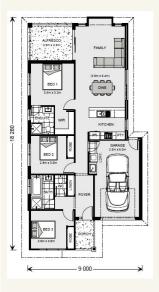

## House and land package from \$378,912\*

### Address: 67 Magnolia Terrace, Wangaratta

Inclusions:

- + House & Land
- + Heating & Cooling
- + Floor Coverings Throughout
- + LED Downlights & Electrical Upgrade Package
- + Stainless Steel Cooking Appliances
- + Driveway including crossover



\*Images and photographs may depict fixtures, finishes and features either not supplied by G.J. Gardner Homes or not included in any price stated. These items include furniture, swimming pools, pool decks, fences, landscaping - including planter boxes, retaining walls, water features, pergolas, screens and decorative landscaping items such as fencing and outdoor kitchens and barbeques. For detailed home pricing, please talk to a new homes consultant.

# Welcome home.

#### Armadale 142 - Metro Series



# Give us a call or drop in for a chat today.

Office: Wodonga 15A Stanley St, Wodonga VIC 3690 Huon Homes Pty Ltd, CDB-U 53693.

Karen Reynolds New Home Consultant Call: 0403 549 666 Email: karen.reynolds@gjgardner.com.au

Call: 02 6056 8889 Email: wodonga@gjgardner.com.au Or visit gjgar