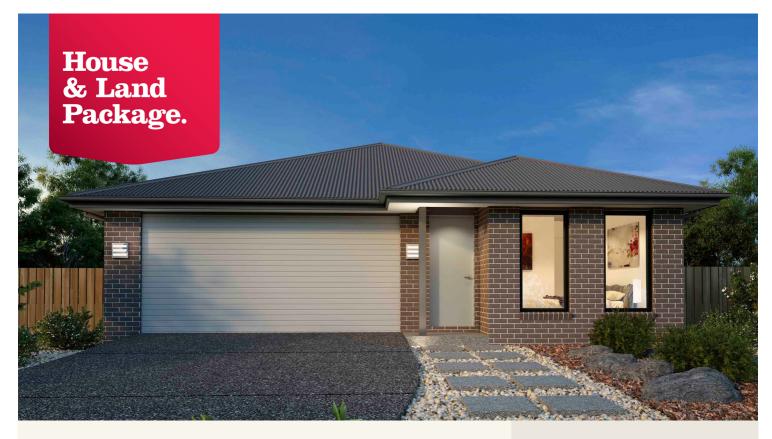

## House and land package from \$387,017\*

## Address: 52 Salisbury Street, Wangaratta

Inclusions:

- + House & Land
- + Heating & Cooling
- + Floor Coverings Throughout
- + LED Downlights & Electrical Upgrade Package
- + Stainless Steel Cooking Appliances
- + Driveway including crossover

\*Images and photographs may depict fixtures, finishes and features either not supplied by G.J. Gardner Homes or not included in any price stated. These items include furniture, swimming pools, pool decks, fences, landscaping - including planter boxes, retaining walls, water features, pergolas, screens and decorative landscaping items such as fencing and outdoor kitchens and barbeques. For detailed home pricing, please talk to a new homes consultant.