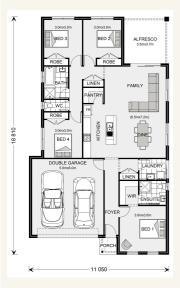

## House and land package from \$387,017\*

## Address: 52 Salisbury Street, Wangaratta

Inclusions:

- + House & Land
- + Heating & Cooling
- + Floor Coverings Throughout
- + LED Downlights & Electrical Upgrade Package
- + Stainless Steel Cooking Appliances
- + Driveway including crossover



\*Images and photographs may depict fixtures, finishes and features either not supplied by G.J. Gardner Homes or not included in any price stated. These items include furniture, swimming pools, pool decks, fences, landscaping - including planter boxes, retaining walls, water features, pergolas, screens and decorative landscaping items such as fencing and outdoor kitchens and barbeques. For detailed home pricing, please talk to a new homes consultant.

# Welcome home.

#### Nova 190 - Express Series



# Give us a call or drop in for a chat today.

Office: Wodonga 15A Stanley St, Wodonga VIC 3690 Huon Homes Pty Ltd, CDB-U 53693.

Karen Reynolds New Home Consultant Call: 0403 549 666 Email: karen.reynolds@gjgardner.com.au

Call: 02 6056 8889 Email: wodonga@gjgardner.com.au Or visit gjgardn