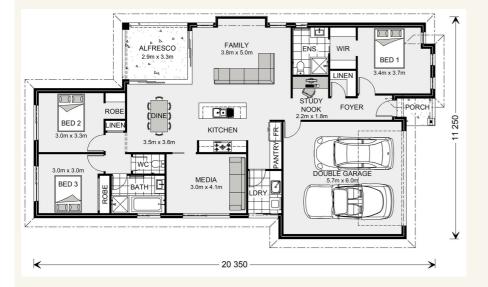

## Coolum 187 - Element Series

3 ==

2

2

Give us a call or drop in for a chat today.