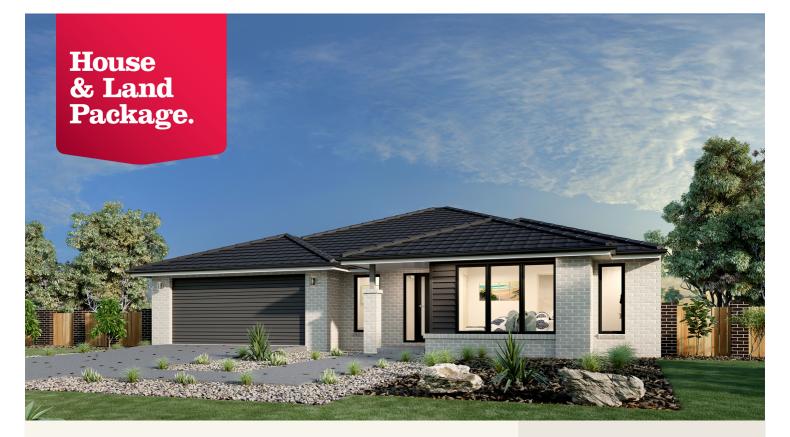

## House and land package from \$375,067\*

Address: 3A Shirreff Ave, Stawell

## Inclusions:

- + Classic Facade
- + Carpet & Tiles
- + Ducted Gas Heating & Evap Cooling
- Roller Block Out blinds
- + Wall Mounted Clothesline
- + Steel Letterbox

\*Images and photographs may depict fixtures, finishes and features either not supplied by G.J. Gardner Homes or not included in any price stated. These items include furniture, swimming pools, pool decks, fences, landscaping - including planter boxes, retaining walls, water features, pergolas, screens and decorative landscaping items such as fencing and outdoor kitchens and barbeques. For detailed home pricing, please talk to a new homes consultant.