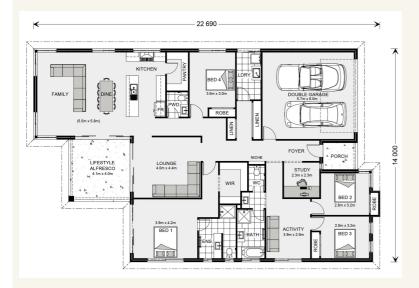

# House and land package from \$510,730\*

Address: 7 Osbourne Road, Haven

#### Inclusions:

- + Family home
- + All Floorcoverings
- + Downlights through the living areas
- Open Plan Living
- + Good Heating and Cooling
- + All Horsham Site Costs



\*Images and photographs may depict fixtures, finishes and features either not supplied by G.J. Gardner Homes or not included in any price stated. These items include furniture, swimming pools, pool decks, fences, landscaping - including planter boxes, retaining walls, water features, pergolas, screens and decorative landscaping items such as fencing and outdoor kitchens and barbeques. For detailed home pricing, please talk to a new homes consultant.

## Hawkesbury 273 - Element Series







Give us a call or drop in for a chat today.

### Office:

Ararat

92 Barkly Street, Ararat Vic 3377 Jacorey Pty Ltd, CDB-U 49694.

### Sally Heard

Manager

Call: +61353523298

Email: sally.heard@gjgardner.com.au

Call: 03 5352 3298

Email: ararat@gjgardner.com.au

Or visit gjgardner.com.au

Welcome