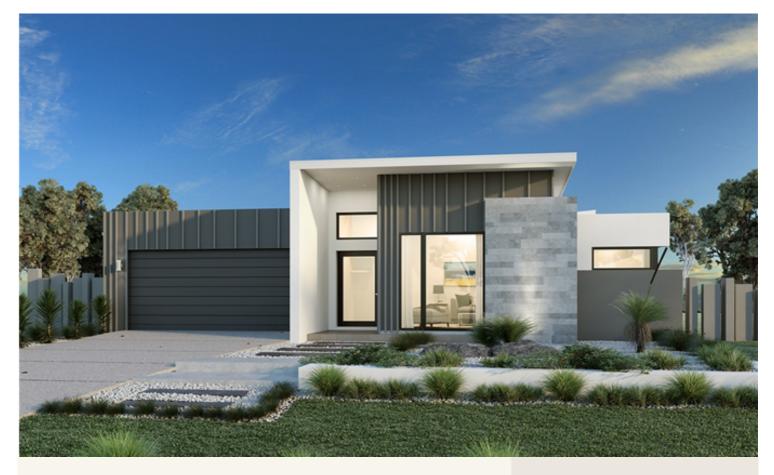

## House and land package from \$554,635\*

### Address: 3, 7, 8, 15, 16 & 17 William Street, Teralba

Inclusions:

- + Smeg Appliances
- + 20mm Caesarstone Tops to kitchen
- + Flooring Carpet & Vinyl through out
- + Basix requirements- 3000 litre rainwater tank
- + Flyscreens, R2 & R3.5 Wool Wall Batts
- + NBN Connection, Site costs up to 1m of fall



\*Images and photographs may depict fixtures, finishes and features either not supplied by G.J. Gardner Homes or not included in any price stated. These items include furniture, swimming pools, pool decks, fences, landscaping - including planter boxes, retaining walls, water features, pergolas, screens and decorative landscaping items such as fencing and outdoor kitchens and barbeques. For detailed home pricing, please talk to a new homes