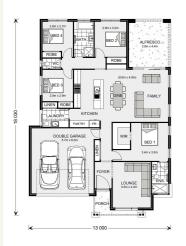

## House and land package from \$554,635\*

### Address: 3, 7, 8, 15, 16 & 17 William Street, Teralba

Inclusions:

- + Smeg Appliances
- + 20mm Caesarstone Tops to kitchen
- + Flooring Carpet & Vinyl through out
- + Basix requirements- 3000 litre rainwater tank
- + Flyscreens, R2 & R3.5 Wool Wall Batts
- + NBN Connection, Site costs up to 1m of fall



\*Images and photographs may depict fixtures, finishes and features either not supplied by G.J. Gardner Homes or not included in any price stated. These items include furniture, swimming pools, pool decks, fences, landscaping - including planter boxes, retaining walls, water features, pergolas, screens and decorative landscaping items such as fencing and outdoor kitchens and barbeques. For detailed home pricing, please talk to a new homes consultant.

# Welcome home.

#### Vista 211 - Element Series



# Give us a call or drop in for a chat today.

Office: Newcastle 154 Hannell St, Wickham NSW 2293 106600C

#### Jackie Barton

Sales Consultant Call: 0419417755 Email: jacqueline.barton@gjgardner.com.au

Call: 02 4929 0100 Email: newcastle@gjgardner.com.au Or visit gjgardner.com.au