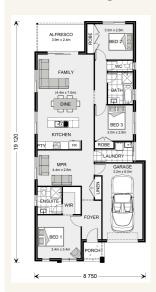

## Stonehaven 153 - Express Series

3

2

Give us a call or drop in for a chat today.

### Inclusions:

- + Open Plan Living
- Ceiling Fans throughout
- + Fly Screen included
- + Aircon to Master Bed and Main Living
- + Alfresco Living Area
- + Fencing, Landscaping & Driveway included

\*Images and photographs may depict fixtures, finishes and features either not supplied by G.J. Gardner Homes or not included in any price stated. These items include furniture, swimming pools, pool decks, fences, landscaping - including planter boxes, retaining walls, water features, pergolas, screens and decorative landscaping items such as fencing and outdoor kitchens and barbeques. For detailed home pricing, please talk to a new homes consultant.