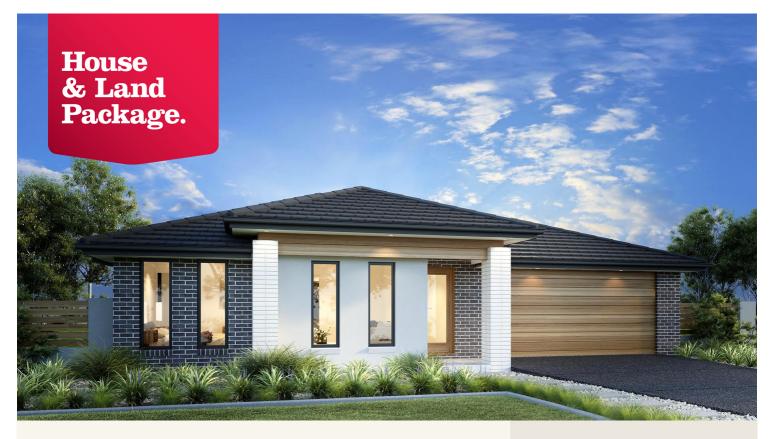

### House and land package from \$659,000\*

### Address: 2338 Taradale Cresent, Plumpton

Inclusions:

- + Colour concrete Driveway up to 35m2
- + Site cost allowance
- + Clothesline & Letterbox
- + 20mm Caesarstone to Kitchen
- + 900mm Westinghouse appliances, 2550mm ceiling height
- Water tank

#### Springbrook 246 - Express Series