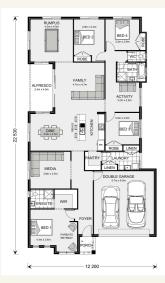

### House and land package from \$659,000\*

### Address: 2338 Taradale Cresent, Plumpton

Inclusions:

- + Colour concrete Driveway up to 35m2
- + Site cost allowance
- + Clothesline & Letterbox
- + 20mm Caesarstone to Kitchen
- + 900mm Westinghouse appliances, 2550mm ceiling height
- Water tank



\*Images and photographs may depict fixtures, finishes and features either not supplied by G.J. Gardner Homes or not included in any price stated. These items include furniture, swimming pools, pool decks, fences, landscaping - including planter boxes, retaining walls, water features, pergolas, screens and decorative landscaping items such as fencing and outdoor kitchens and barbeques. For detailed home pricing, please talk to a new homes consultant.

## Welcome home.

#### Springbrook 246 - Express Series



# Give us a call or drop in for a chat today.

Office: Point Cook Suite 3, 114 Wallace Ave, Point Cook Victoria 3030 Wyndham Point Homes Pty Ltd, CDB-U 61942.

Angie Robinson New Home Consultant Call: 0477 775 750 Email: angie.robinson@gjgardner.com.au

Call: 03 8360 9167 Email: poi