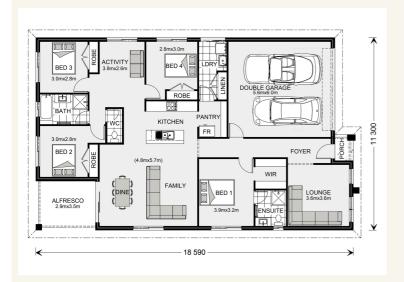

# House and land package from \$671,740\*

## Address: 1, 19 Black Avenue, Gisborne

#### Inclusions:

- +
- 1
- +
- 4
- .
- +



\*Images and photographs may depict fixtures, finishes and features either not supplied by G.J. Gardner Homes or not included in any price stated. These items include furniture, swimming pools, pool decks, fences, landscaping - including planter boxes, retaining walls, water features, pergolas, screens and decorative landscaping items such as fencing and outdoor kitchens and barbeques. For detailed home pricing, please talk to a new homes consultant.

## Brookfield 204 - Express Series





Give us a call or drop in for a chat today.

### Office:

Bendigo

437 Hargreaves Street, Bendigo Victoria 3552 Bendigo Urban Investments Pty Ltd, CDB-U 58150.

**Deb Wilson** 

**New Home Consultant** 

Call: 0407 983 501

Email: deb.wilson@gjgardner.com.au

Call: 03 5442 2300

Email: bendigo@gjgardn