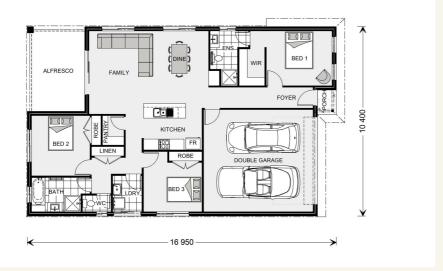

# House and land package from \$516,999\*

### Address: 53 Longfin Crescent, San Remo

#### Nova 170

Give us a call or drop in for a chat today.