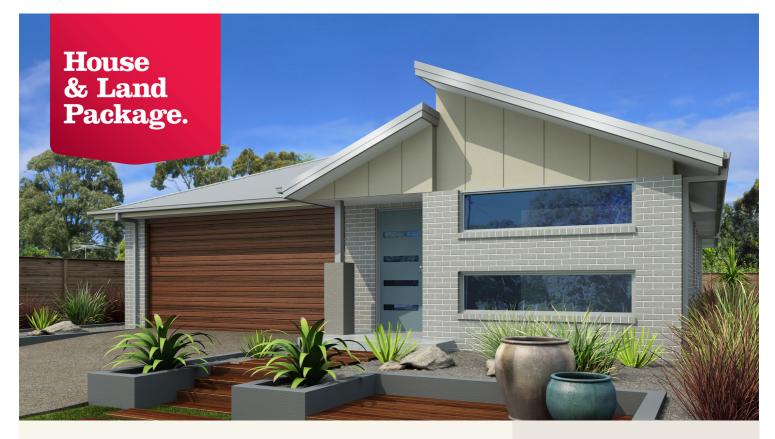

### House and land package from \$457,549\*

### Address: 60 Longfin Crescent, San Remo

Inclusions:

- + 40m2 Plain Concrete Driveway
- + Floor Coverings Throughout
- + Split System Heating and Cooling
- + Clothesline and Letterbox
- + Window and Sliding Door Flyscreens
- Dishwasher

## Welcome home.

Ascot - 2 sizes