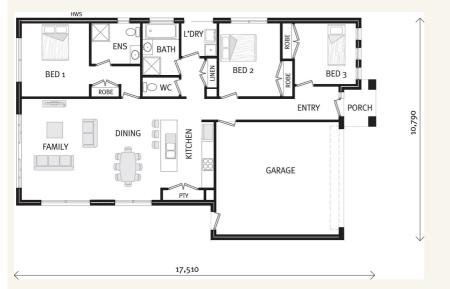

### Address: 60 Longfin Crescent, San Remo

Inclusions:

- + 40m2 Plain Concrete Driveway
- + Floor Coverings Throughout
- + Split System Heating and Cooling
- + Clothesline and Letterbox
- + Window and Sliding Door Flyscreens
- Dishwasher

## Welcome home.

Ascot - 2 sizes