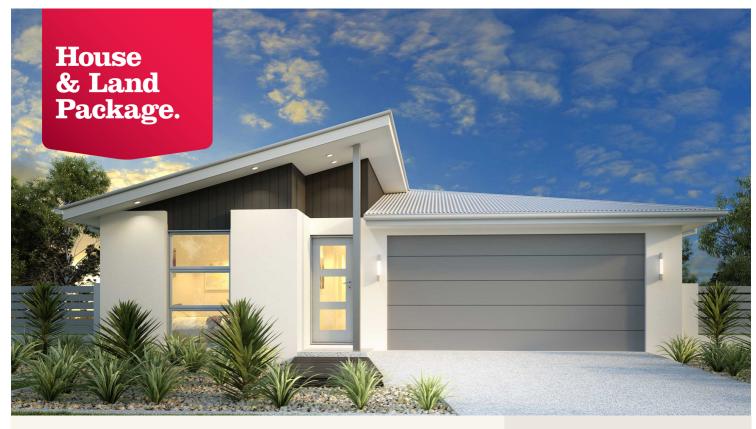

#### House and land package from \$433,499\*

#### Address: 12 Andersons View Road, Venus Bay

Inclusions:

- + Soil Test & Site Information
- + Floor Coverings
- + Split System Heating & Cooling
- + Window & Door Fly Screens
- + Plain Concrete Allowance 40m2
- + Westinghouse Dishwasher

\*Images and photographs may depict fixtures, finishes and features either not supplied by G.J. Gardner Homes or not included in any price stated. These items include furniture, swimming pools, pool decks, fences, landscaping - including planter boxes, retaining walls, water features, pergolas, screens and decorative landscaping items such as fencing and outdoor kitchens and barbeques. For detailed home pricing, please talk to a new homes consultant.