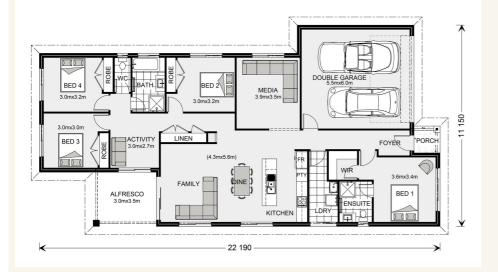

#### House and land package from \$433,499\*

#### Address: 12 Andersons View Road, Venus Bay

Inclusions:

- + Soil Test & Site Information
- + Floor Coverings
- + Split System Heating & Cooling
- + Window & Door Fly Screens
- + Plain Concrete Allowance 40m2
- + Westinghouse Dishwasher



\*Images and photographs may depict fixtures, finishes and features either not supplied by G.J. Gardner Homes or not included in any price stated. These items include furniture, swimming pools, pool decks, fences, landscaping - including planter boxes, retaining walls, water features, pergolas, screens and decorative landscaping items such as fencing and outdoor kitchens and barbeques. For detailed home pricing, please talk to a new homes consultant.

#### Pacific 208



## Give us a call or drop in for a chat today.

#### Office:

Bass Coast - Phillip Island 1/219 Settlement Rd, Cowes Vic 3922 Urban Rescue Pty Ltd, CDB-U 48925.

#### Tim Maurizio

New Home Consultant Call: 0499988797 Email: tim.maurizio@gjgardner.com.au

Call: 03 5952 2150 Email: basscoast@gjgardner.com.au Or visit gjga