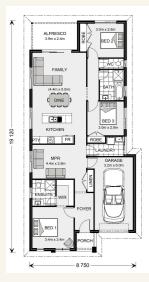

### House and land package from \$443,599\*

### Address: 293 Elvington Avenue, Cowes

### Inclusions:

- + Soil Test & Site Information
- + Floor Coverings
- + Split System Heating & Cooling
- + Window & Door Fly Screens
- + Plain Concrete Allowance 40m2
- + Westinghouse Dishwasher



\*Images and photographs may depict fixtures, finishes and features either not supplied by G.J. Gardner Homes or not included in any price stated. These items include furniture, swimming pools, pool decks, fences, landscaping - including planter boxes, retaining walls, water features, pergolas, screens and decorative landscaping items such as fencing and outdoor kitchens and barbeques. For detailed home pricing, please talk to a new homes consultant.

### Welcome **home**.

Stonehaven 153 - Express Series



## Give us a call or drop in for a chat today.

#### Office:

Bass Coast - Phillip Island 1/219 Settlement Rd, Cowes Vic 3922 Urban Rescue Pty Ltd, CDB-U 48925.

Tim Maurizio New Home Consultant Call: 0499988797 Email: tim.maurizio@gjgardner.com.au

Call: 03 5952 2150 Email: basscoas