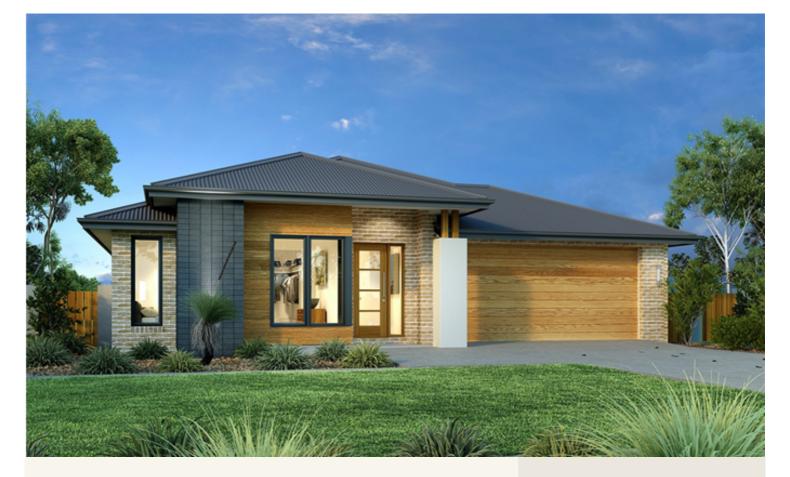

## House and land package from \$539,683\*

Address: 1505 Montezuma Terrace, The Outlook Estate, Dubbo

## Inclusions:

- Ducted Reverse Cycle Airconditioning
- + 20mm EssaStone Benchtops
- SMEG Appliances
- + Executive Facade
- Window Coverings
- + Turf & Driveway

\*Images and photographs may depict fixtures, finishes and features either not supplied by G.J. Gardner Homes or not included in any price stated. These items include furniture, swimming pools, pool decks, fences, landscaping - including planter boxes, retaining walls, water features, pergolas, screens and decorative landscaping items such as fencing and outdoor kitchens and barbeques. For detailed home pricing, please talk to a new homes consultant.

## Benowa 230 - Element Series

2

Give us a call or drop in for a chat today.