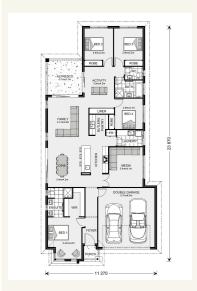

## House and land package from \$539,683\*

Address: 1505 Montezuma Terrace, The Outlook Estate, Dubbo

## Inclusions:

- Ducted Reverse Cycle Airconditioning
- + 20mm EssaStone Benchtops
- SMEG Appliances
- + Executive Facade
- Window Coverings
- + Turf & Driveway



\*Images and photographs may depict fixtures, finishes and features either not supplied by G.J. Gardner Homes or not included in any price stated. These items include furniture, swimming pools, pool decks, fences, landscaping - including planter boxes, retaining walls, water features, pergolas, screens and decorative landscaping items such as fencing and outdoor kitchens and barbeques. For detailed home pricing, please talk to a new homes consultant.

## Benowa 230 - Element Series





2

Give us a call or drop in for a chat today.

## Office:

Dubbo

118 Erskine St, Dubbo NSW 2830

Nicole Stockings New Home Consultant Call: 0428 401 072

Email: nicole.stockings@gjgardner.com.au

Kylie Semmler Director

Call: 0418 273 234

Email: kylie.semmler@gjgardner.com.au

Call: 02 6882 4333 Email: