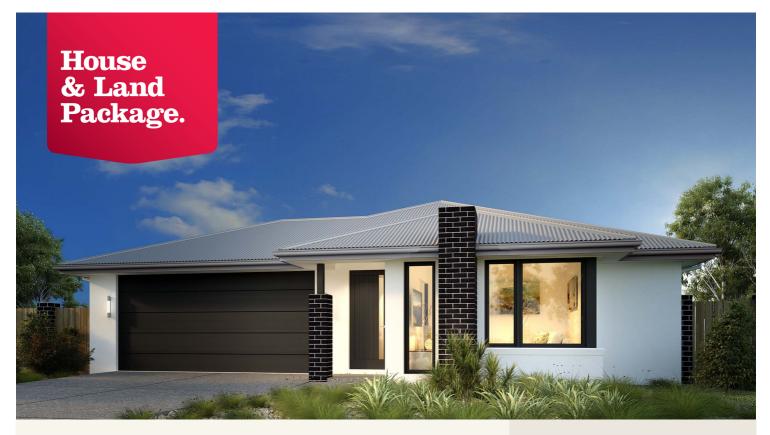

# House and land package from \$623,599\*

### Address: 213 Pembrey Circuit, Cowes

Inclusions:

- + 40m2 Plain Concrete Driveway
- + Floor Coverings Throughout
- + Split System Heating and Cooling
- + Clothesline and Letterbox
- + Window and Sliding Door Flyscreens
- + Dishwasher