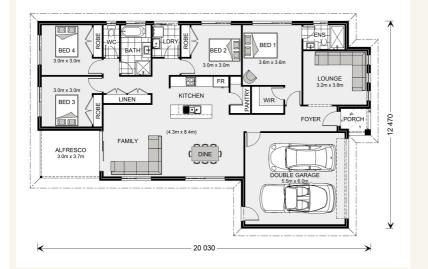

# House and land package from \$623,599\*

### Address: 213 Pembrey Circuit, Cowes

Inclusions:

- + 40m2 Plain Concrete Driveway
- + Floor Coverings Throughout
- + Split System Heating and Cooling
- + Clothesline and Letterbox
- + Window and Sliding Door Flyscreens
- + Dishwasher



\*Images and photographs may depict fixtures, finishes and features either not supplied by G.J. Gardner Homes or not included in any price stated. These items include furniture, swimming pools, pool decks, fences, landscaping - including planter boxes, retaining walls, water features, pergolas, screens and decorative landscaping items such as fencing and outdoor kitchens and barbeques. For detailed home pricing, please talk to a new homes consultant.

## Woodridge 205



# Give us a call or drop in for a chat today.

### Office:

Bass Coast - Phillip Island 1/219 Settlement Rd, Cowes Vic 3922 Urban Rescue Pty Ltd, CDB-U 48925.

#### Tim Maurizio

New Home Consultant Call: 0499988797 Email: tim.maurizio@gjgardner.com.au

Call: 03 5952 2150 Email: basscoast@gjgardner.com.au Or visit gjgard