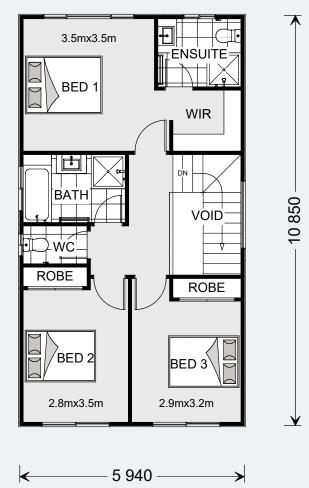

#### **Gound Floor**

| Total       | 64.4 m²             |
|-------------|---------------------|
| voiu        | 3.7                 |
| Void        | 5 9 m <sup>2</sup>  |
| Living      | 58.5 m²             |
| Upper Floor |                     |
| Total       | 105.7 m²            |
| Porch       | 2.3 m <sup>2</sup>  |
| Garage      | 23.3 m²             |
| Living      | 80.1 m <sup>2</sup> |
| Lining      |                     |

170 Classic Floorplan

The Cranbourne Express design offers individually crafted facades that will inspire you by providing a choice of homes that reflect your personal lifestyle and preferences.

A compact double storey home, the Cranbourne, exclusive to G.J. Gardner Homes is ideal for small infill sites. Featuring 3 bedrooms, Lounge or 4th bedroom and open plan living area, you are sure to find a space to meet your needs.

On the ground floor, entertain family and friends in the open plan living area including a large gourmet Kitchen that overlooks the family and dining spaces ensuring everyone feels connected. The Lounge room provides a space to relax and unwind. Completing the home on the upper floor are three bedrooms including a master suite with Ensuite and walk in robe and the family bathroom.