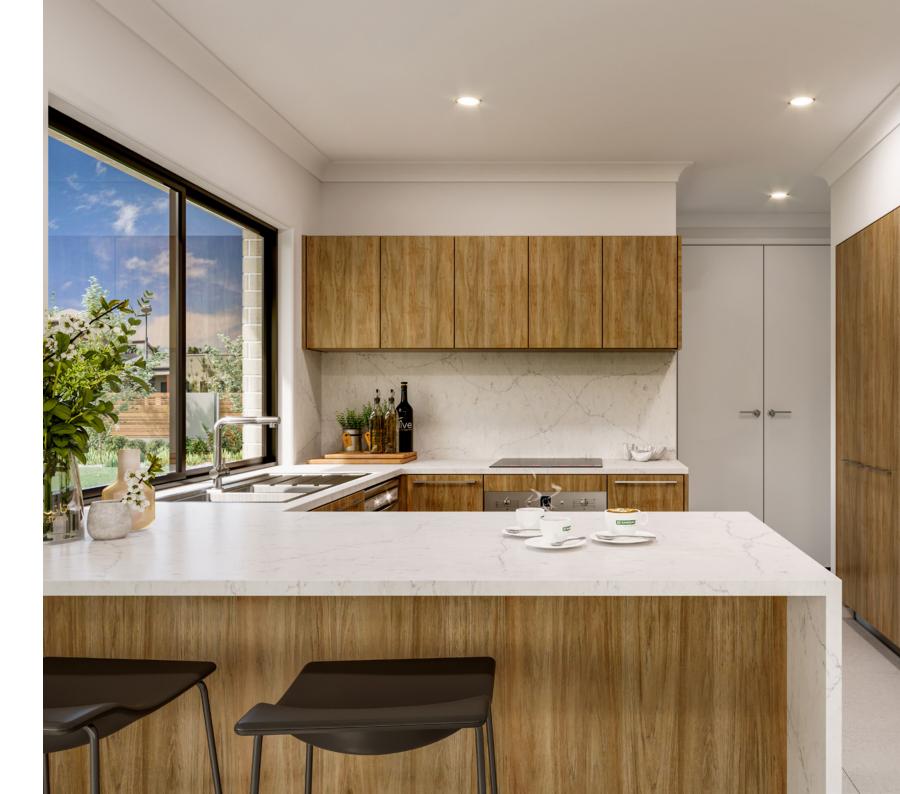

Homes is ideal for small infill sites. Featuring 3 bedrooms, Lounge or 4th bedroom and open plan living area, you are sure to find a space to meet your needs.

On the ground floor, entertain family and friends in the open plan living area including a large gourmet Kitchen that overlooks the family and dining spaces ensuring everyone feels connected. The Lounge room provides a space to relax and unwind. Completing the home on the upper floor are three bedrooms including a master suite with Ensuite and walk in robe and the family bathroom.

Images in this brochure may depict landscaping, fences please discuss with your new home consultant.

and upgraded fixtures, features or finishes which are not included. For availability and pricing of these items

BATHROOM



MASTER BEDROOM



KITCHEN



ACTIVITY



URBAN



EXECUTIVE



BEACH



CLASSIC



HAMPTONS



RESORT