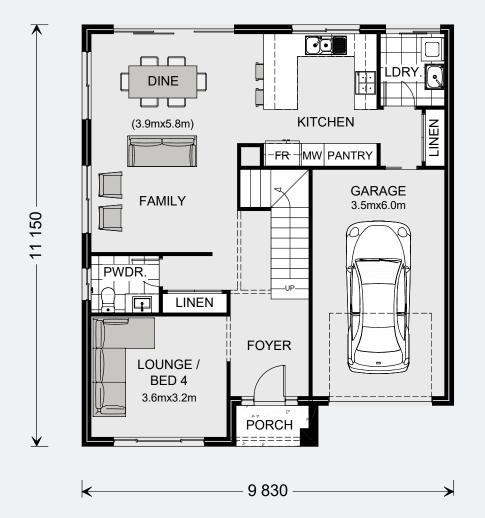

#### **Gound Floor**

| Total       | 64.4 m²             |
|-------------|---------------------|
| voiu        | 3.7                 |
| Void        | 5 9 m <sup>2</sup>  |
| Living      | 58.5 m²             |
| Upper Floor |                     |
| Total       | 105.7 m²            |
| Porch       | 2.3 m <sup>2</sup>  |
| Garage      | 23.3 m²             |
| Living      | 80.1 m <sup>2</sup> |
| Lining      |                     |

170 Classic Floorplan

The Cranbourne Express design offers individually crafted facades that will inspire you by providing a choice of homes that reflect your personal lifestyle and preferences.

A compact double storey home, the Cranbourne, exclusive to G.J. Gardner Homes is ideal for small infill sites. Featuring 3 bedrooms, Lounge or 4th bedroom and open plan living area, you are sure to find a space to meet your needs.

On the ground floor, entertain family and friends in the open plan living area including a large gourmet Kitchen that overlooks the family and dining spaces ensuring everyone feels connected. The Lounge room provides a space to relax and unwind. Completing the home on the upper floor are three bedrooms including a master suite with Ensuite and walk in robe and the family bathroom.