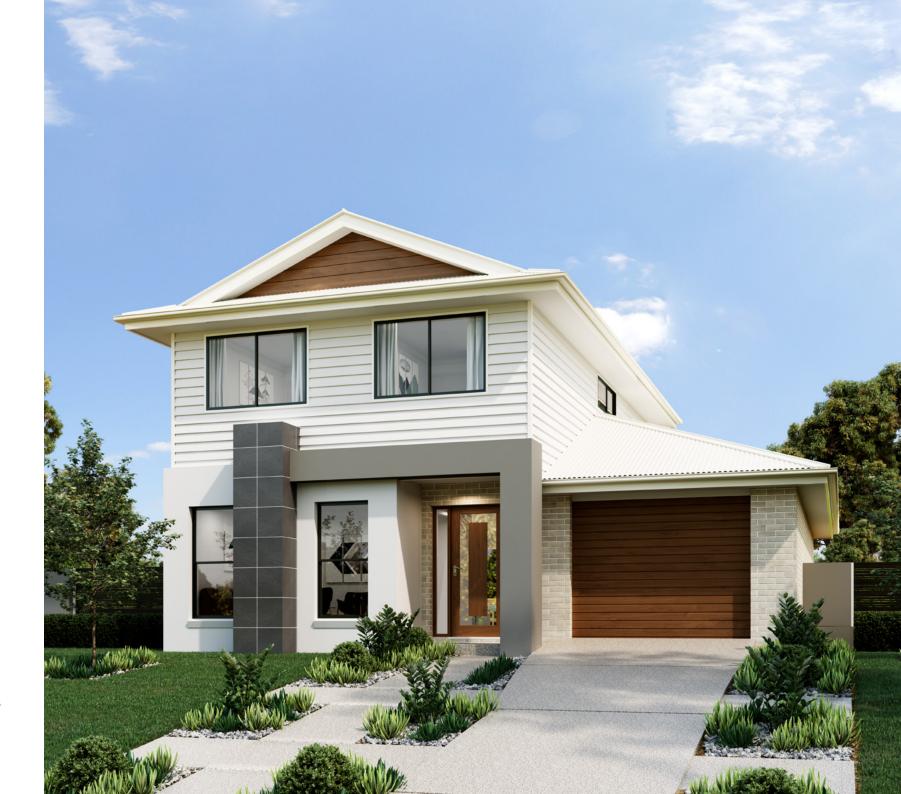

170 Classic Floorplan

The Cranbourne Express design offers individually crafted facades that will inspire you by providing a choice of homes that reflect your personal lifestyle and preferences.

A compact double storey home, the Cranbourne, exclusive to G.J. Gardner Homes is ideal for small infill sites. Featuring 3 bedrooms, Lounge or 4th bedroom and open plan living area, you are sure to find a space to meet your needs.

On the ground floor, entertain family and friends in the open plan living area including a large gourmet Kitchen that overlooks the family and dining spaces ensuring everyone feels connected. The Lounge room provides a space to relax and unwind. Completing the home on the upper floor are three bedrooms including a master suite with Ensuite and walk in robe and the family bathroom.