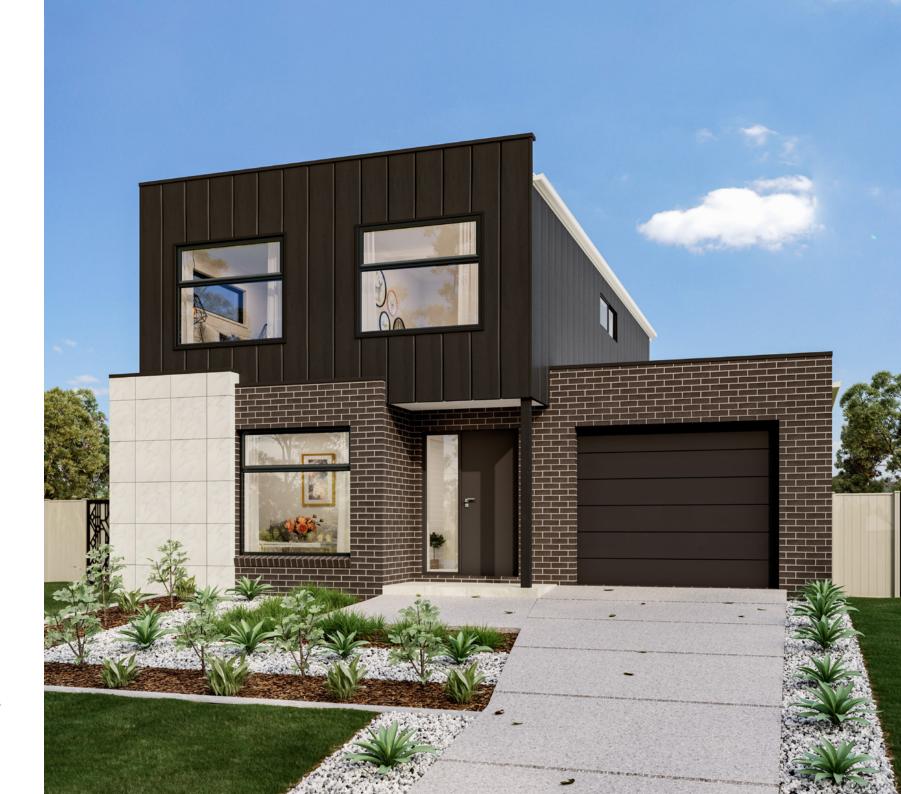

170 Classic Floorplan

The Cranbourne Express design offers individually crafted facades that will inspire you by providing a choice of homes that reflect your personal lifestyle and preferences.

A compact double storey home, the Cranbourne, exclusive to G.J. Gardner Homes is ideal for small infill sites. Featuring 3 bedrooms, Lounge or 4th bedroom and open plan living area, you are sure to find a space to meet your needs.

On the ground floor, entertain family and friends in the open plan living area including a large gourmet Kitchen that overlooks the family and dining spaces ensuring everyone feels connected. The Lounge room provides a space to relax and unwind. Completing the home on the upper floor are three bedrooms including a master suite with Ensuite and walk in robe and the family bathroom.