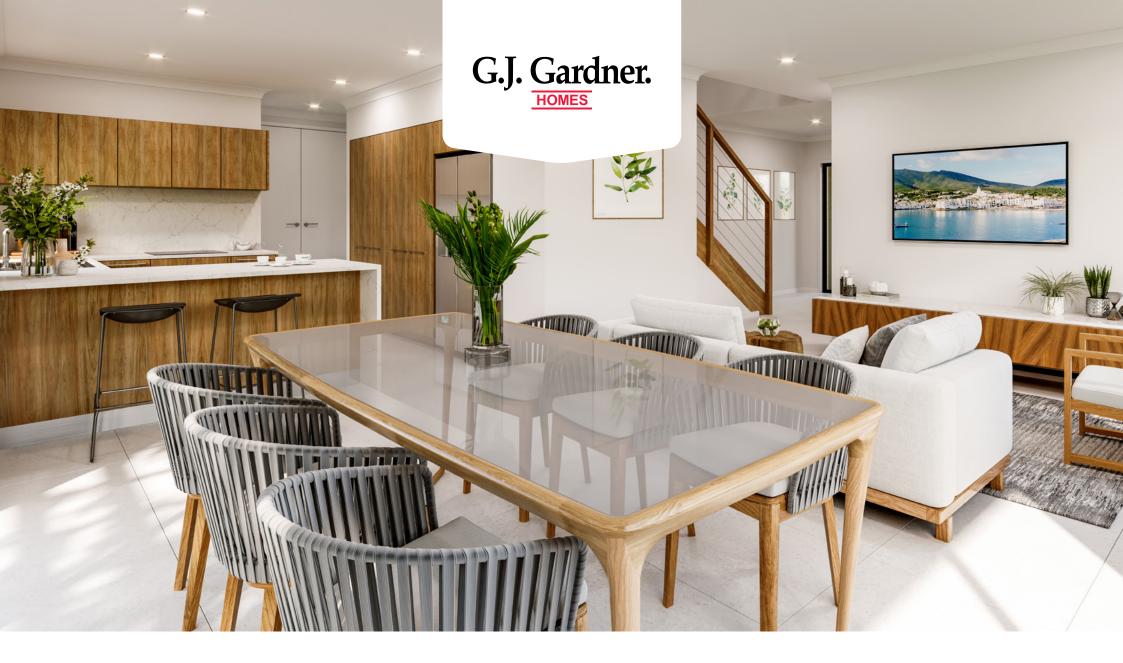

170 Classic Floorplan

The Cranbourne Express design offers individually crafted facades that will inspire you by providing a choice of homes that reflect your personal lifestyle and preferences.

A compact double storey home, the Cranbourne, exclusive to G.J. Gardner Homes is ideal for small infill sites. Featuring 3 bedrooms, Lounge or 4th bedroom and open plan living area, you are sure to find a space to meet your needs.

On the ground floor, entertain family and friends in the open plan living area including a large gourmet Kitchen that overlooks the family and dining spaces ensuring everyone feels connected. The Lounge room provides a space to relax and unwind. Completing the home on the upper floor are three bedrooms including a master suite with Ensuite and walk in robe and the family bathroom.