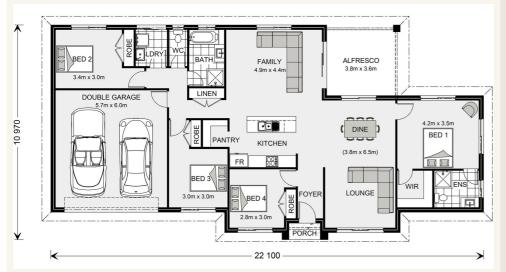

#### Address: 8 Herbert Way, Bannockburn

Inclusions:

- + 2550mm Floor to Ceiling height
- + Westinghouse 900m Stainless Steel appliances
- + Provisional site & septic treatment system cost are included subject t
- + Split System Air- Conditioning to the Family / Dining area
- + Carpets to Bedroom, WIR, Robes and Lounge
- + Floor tiling to wet areas and Foyer, Kitchen, Family & Dining