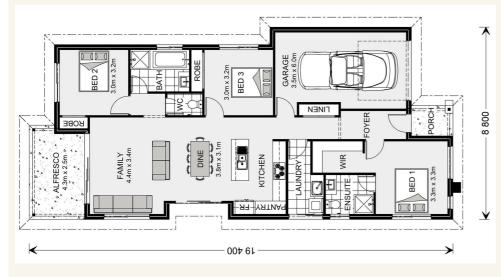

### House and land package from \$310,696\*

### Address: 279 Stonehouse Street, George Town

Inclusions:

- + Driveway
- + Carpet
- + Vinyl Flooring
- + Westinghouse 600Electric oven and Cooktop
- + Daikin Reverse Cycle Heatpump
- + Fixed Price Contract



\*Images and photographs may depict fixtures, finishes and features either not supplied by G.J. Gardner Homes or not included in any price stated. These items include furniture, swimming pools, pool decks, fences, landscaping - including planter boxes, retaining walls, water features, pergolas, screens and decorative landscaping items such as fencing and outdoor kitchens and barbeques. For detailed home pricing, please talk to a new homes consultant.

### **Curlewis 149 - Express Series**



# Give us a call or drop in for a chat today.

**Office:** Launceston 3/156 Elphin Rd, Launceston TAS 7250

### Rod Knowles

New Home Consultant Call: 0418 815 307 Email: rod.knowles@gjgardner.com.au

#### Call: 03 6334 4777 Email: launceston@gjgardner.com.au Or visit gjgardner.com.au



## Welcome h