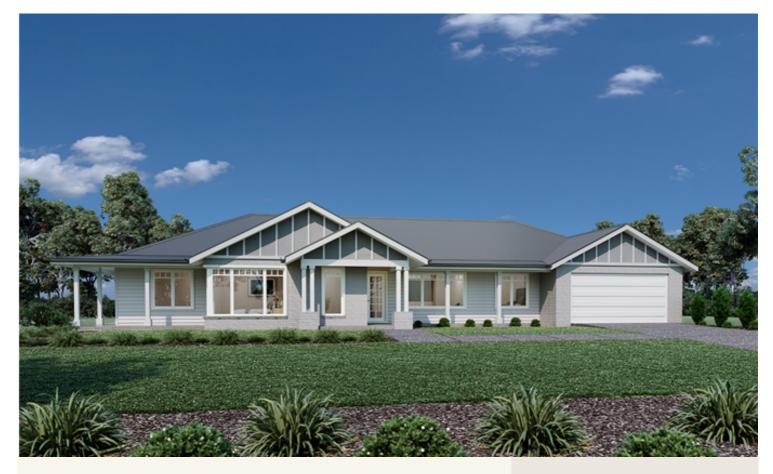

## House and land package from \$743,647\*

## Address: 1, 97 Smith Road, Lethbridge

Inclusions:

- + Hamptons Facade
- + Double Glazed Windows & Sliding Doors with Flyscreens
- + Carpet & Vinyl Plank Flooring Throughout
- + 900 Westinhouse Stailess Steel Appliances
- + House Setback 25m BAL 12.5
- + Septic Treatment System with Sub Surface Irrigation allowance

#### **Oakhaven - Homestead Series**