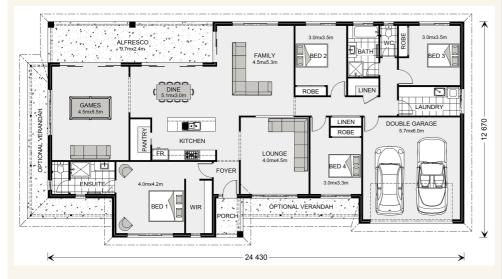

## House and land package from \$743,647\*

## Address: 1, 97 Smith Road, Lethbridge

Inclusions:

- + Hamptons Facade
- + Double Glazed Windows & Sliding Doors with Flyscreens
- + Carpet & Vinyl Plank Flooring Throughout
- + 900 Westinhouse Stailess Steel Appliances
- + House Setback 25m BAL 12.5
- + Septic Treatment System with Sub Surface Irrigation allowance

#### **Oakhaven - Homestead Series**