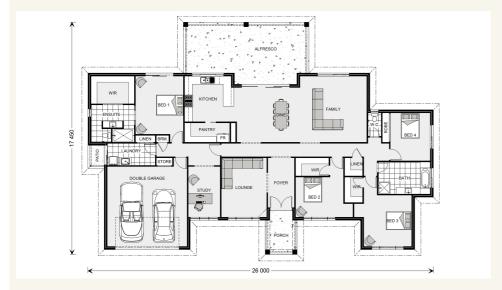

## Inclusions:

- + Homestead Facade
- + Double Glazed Windows & Sliding Doors with Flyscreens
- + Carpet & Vinyl Plank Flooring Throughout
- + 900 Westinhouse Stailess Steel Appliances
- + Caesarstone Benchtops to the Kitchen
- + Septic Treatment System with Sub Surface Irrigation allowance

## Caspian 347 - Estate Series

4

2

2

Give us a call or drop in for a chat today.

Office:

Geelong

228 Moorabool St, Geelong Vic 3220 Oakwood Plains Pty Ltd, CDB-U 54088.