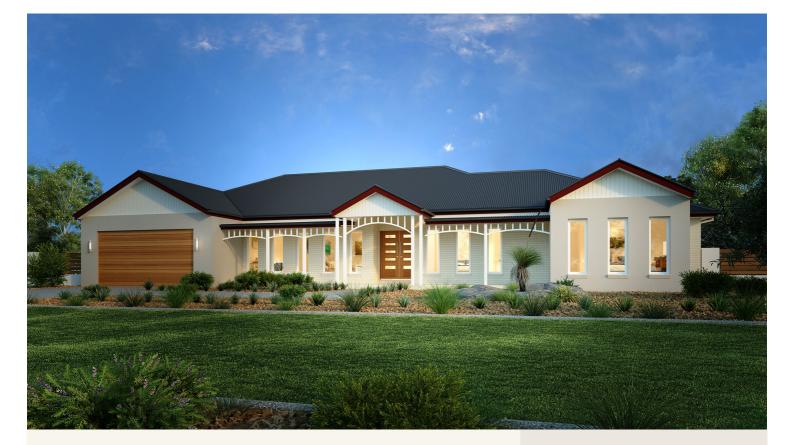

## House and land package from \$919,038\*

## Address: B, 20 Hodges Street, Lethbridge

## Inclusions:

- + Homestead Facade
- + Double Glazed Windows & Sliding Doors with Flyscreens
- + Carpet & Vinyl Plank Flooring Throughout
- + 900 Westinhouse Stailess Steel Appliances
- + Caesarstone Benchtops to the Kitchen
- + Septic Treatment System with Sub Surface Irrigation allowance

## Caspian 347 - Estate Series

4

2

2

Give us a call or drop in for a chat today.

Office:

Geelong

228 Moorabool St, Geelong Vic 3220 Oakwood Plains Pty Ltd, CDB-U 54088.