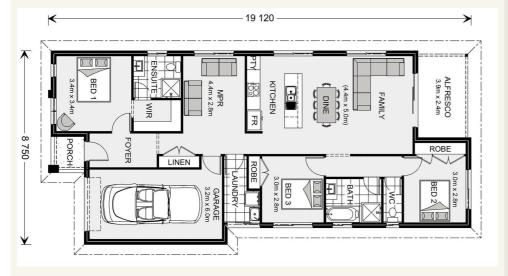

Stonehaven 153 - Express Series

1

Give us a call or drop in for a chat today.

## Inclusions:

- + Driveway
- Carpet
- + Vinyl Flooring
- + Westinghouse 600Electric oven and Cooktop
- + Daikin Reverse Cycle Heatpump
- + Fixed Price Contract

\*Images and photographs may depict fixtures, finishes and features either not supplied by G.J. Gardner Homes or not included in any price stated. These items include furniture, swimming pools, pool decks, fences, landscaping - including planter boxes, retaining walls, water features, pergolas, screens and decorative landscaping items such as fencing and outdoor kitchens and barbeques. For detailed home pricing, please talk to a new homes consultant.