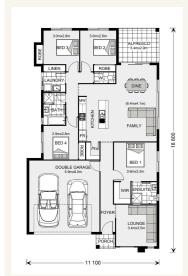

## Inclusions:

- + 4 bedroom home with WIR and Ensuite to Master, plus separate lounge
- + Airconditioned throughout
- + Tiles to living and front porch, carpet to beds and lounge
- + Flick mixer tapware, tiled niches and polished edge mirrors
- Fully fenced & irrigated with landscaping forward of house
- + Size: House 186sqm Land 418sqm

## **Brookfield**

4

2

2

Give us a call or drop in for a chat today.