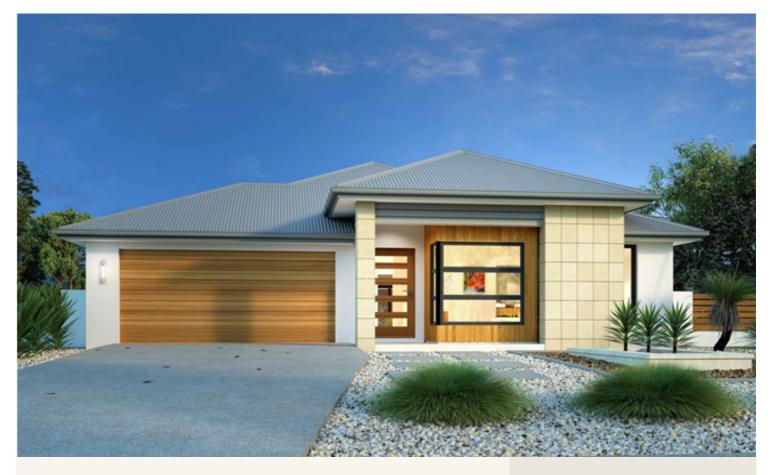

#### House and land package from \$436,193\*

#### Address: 29 Splendour Circuit, Elliot Springs, Julago

Inclusions:

- + Split system air conditioned throughout
- + Tiles to living and front portico, carpet to bedrooms and lounge
- + Custom kitchen with st/steel appliances & island bench
- + Security screens to all windows and sliding glass doors
- + Complete landscape package incl turf, garden bed, fencing and driveway
- + Size: House- 229 sqm Land- 438 sqm

#### Portside 229