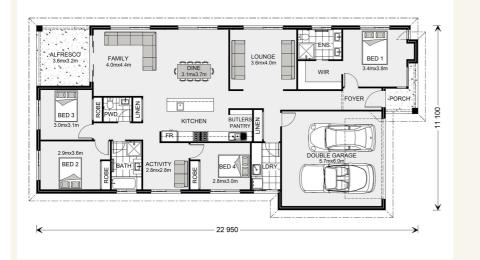

#### Address: 29 Splendour Circuit, Elliot Springs, Julago

Inclusions:

- + Split system air conditioned throughout
- + Tiles to living and front portico, carpet to bedrooms and lounge
- + Custom kitchen with st/steel appliances & island bench
- + Security screens to all windows and sliding glass doors
- + Complete landscape package incl turf, garden bed, fencing and driveway
- + Size: House- 229 sqm Land- 438 sqm

#### Portside 229