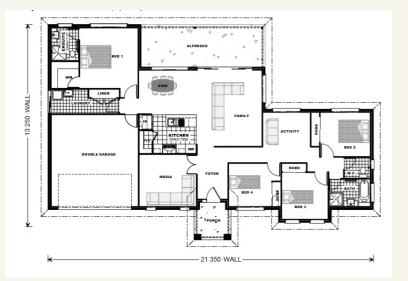

### House and land package from \$560,550\*

#### Address: 62 Seafarers Way, Eden Park, Jensen

Inclusions:

- + PRICE INCLUDES POOL AND DOUBLE BAY SHED!!!
- + Split system airconditioning throughout
- + Custom kitchen with st/steel appliances & island bench
- + Carpet to Beds & Media/Lounge, tiles to main living & fr porch
- + Fully fenced with landscaping package by Maidment Developments
- + Size: House- 225 sqm Land- 2026 sqm